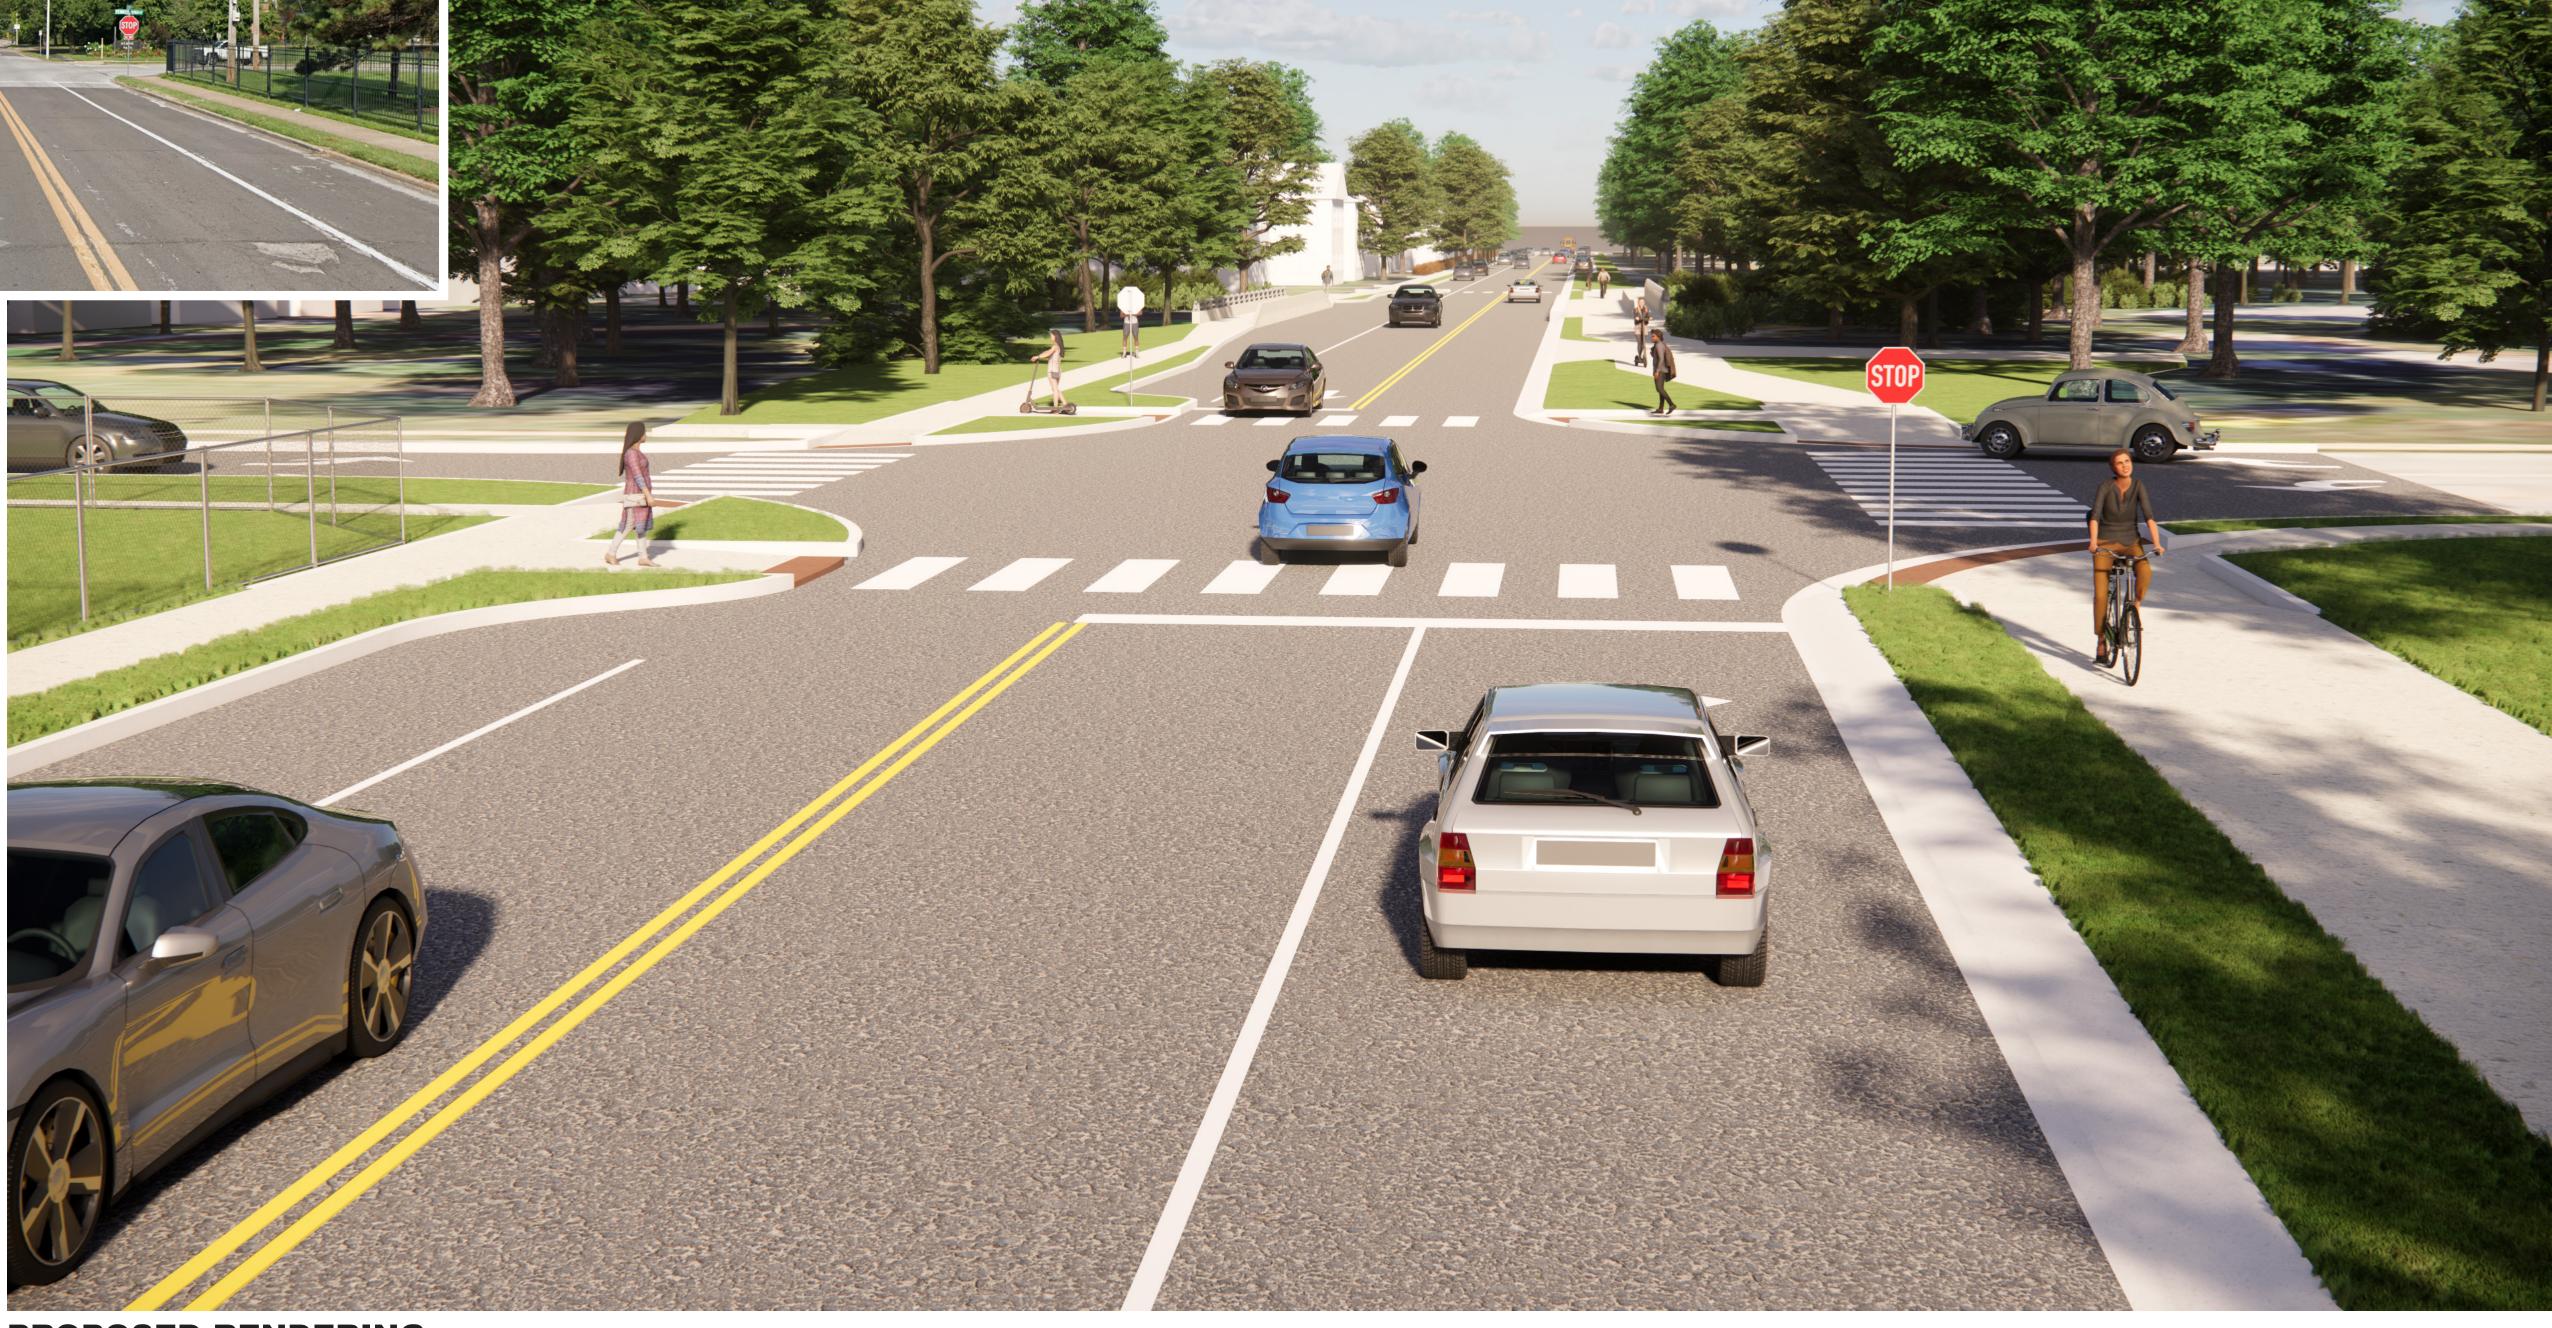

### PRELIMINARY RENDERINGS - SUBJECT TO CHANGE

PROPOSED DESIGN: LOOKING WEST FROM VERNON AVE. & RIVER DES PERES BRIDGE CROSSING

**EXISTING CONDITIONS**Looking West from Vernon Ave. & River Des Peres bridge crossing

PROPOSED RENDERING