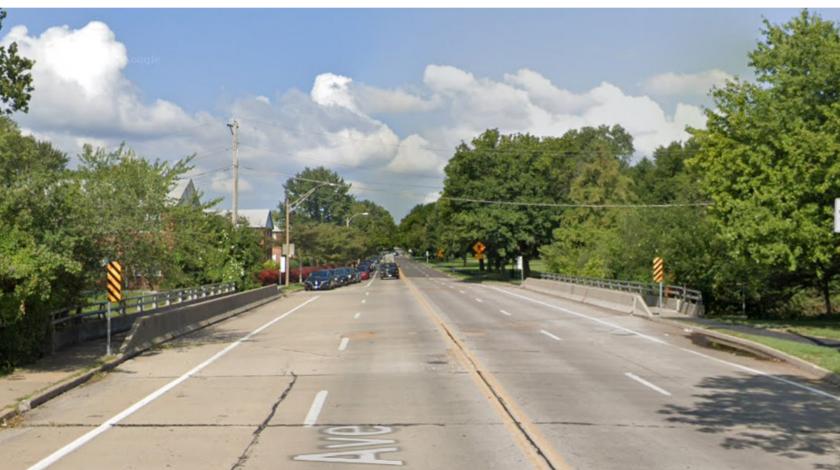

### PRELIMINARY RENDERINGS - SUBJECT TO CHANGE

PROPOSED DESIGN: LOOKING WEST FROM VERNON AVE. & RIVER DES PERES BRIDGE CROSSING

**EXISTING CONDITIONS**Looking West from Vernon Ave. & River Des Peres bridge crossing

PROPOSED RENDERING