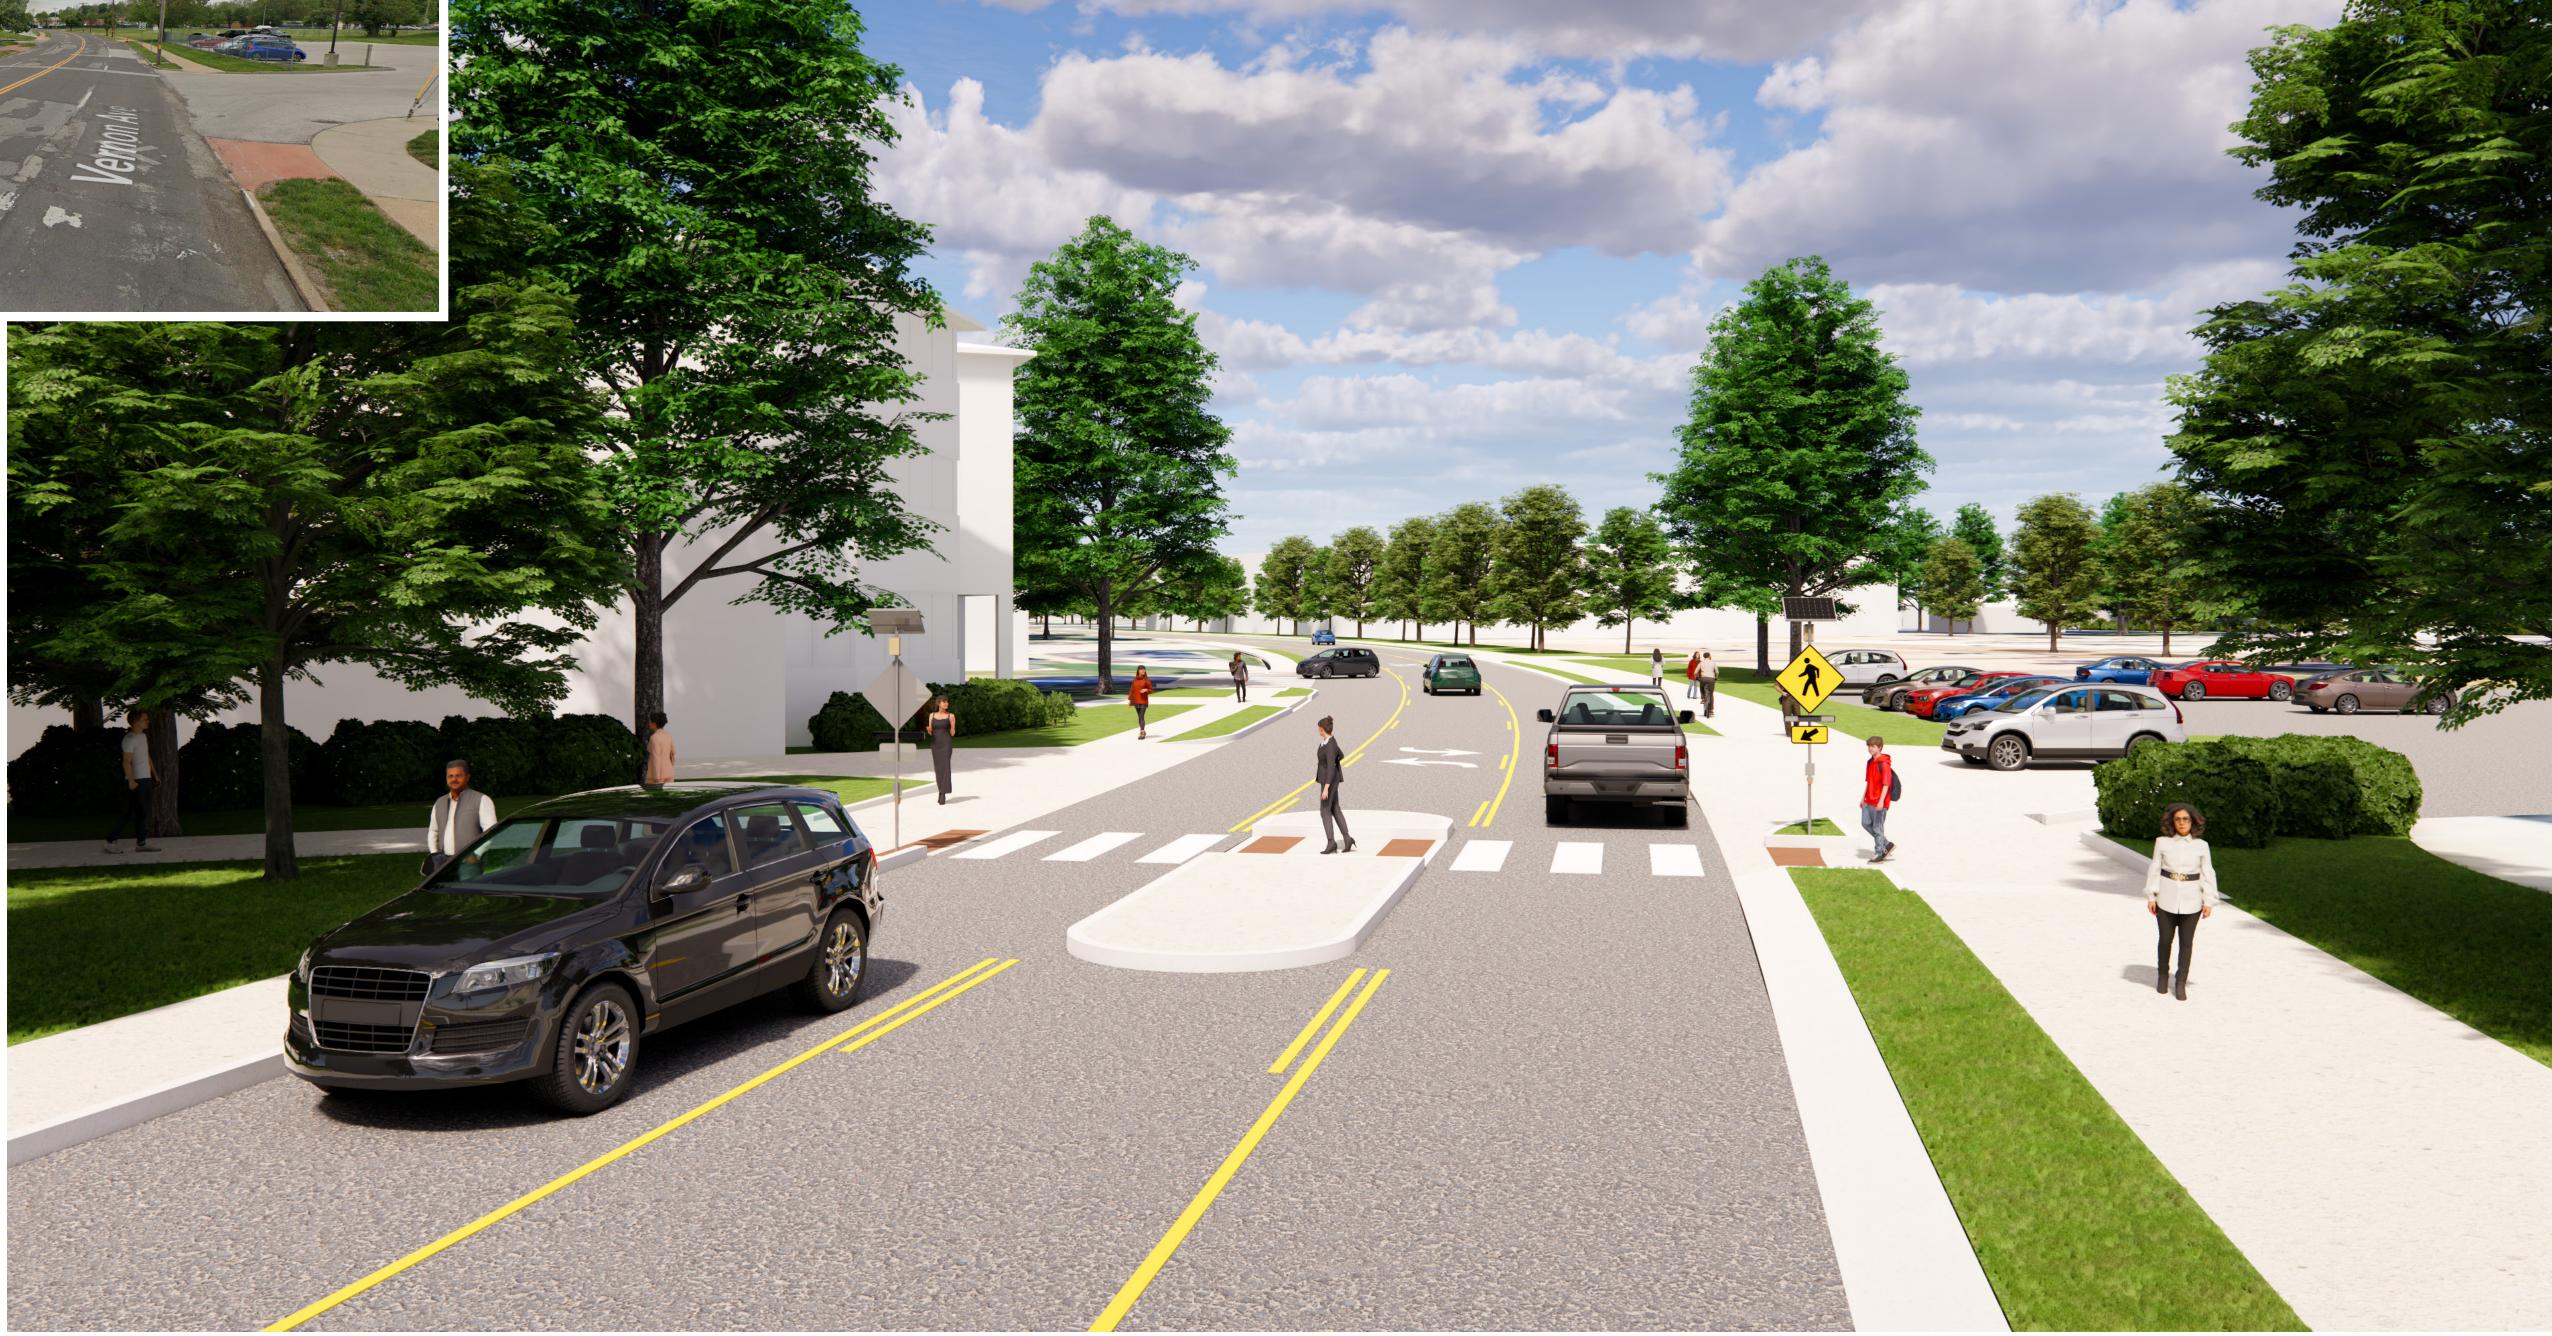

## PRELIMINARY RENDERINGS - SUBJECT TO CHANGE

PROPOSED DESIGN: LOOKING WEST ALONG VERNON AVE. WITH HUNTLEY RIDGE APARTMENTS (LEFT)

**EXISTING CONDITIONS**Looking West along Vernon Ave. at Huntley Ridge Apartments (left)