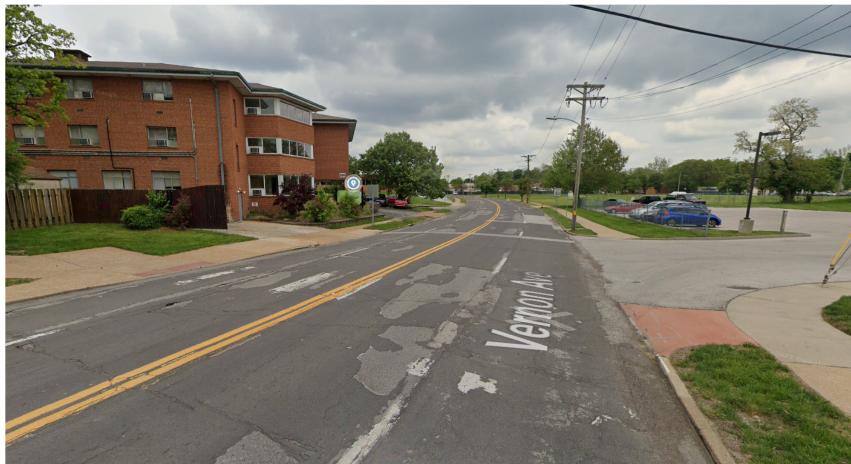

## PRELIMINARY RENDERINGS - SUBJECT TO CHANGE

PROPOSED DESIGN: LOOKING WEST ALONG VERNON AVE. WITH HUNTLEY RIDGE APARTMENTS (LEFT)

**EXISTING CONDITIONS**Looking West along Vernon Ave. at Huntley Ridge Apartments (left)