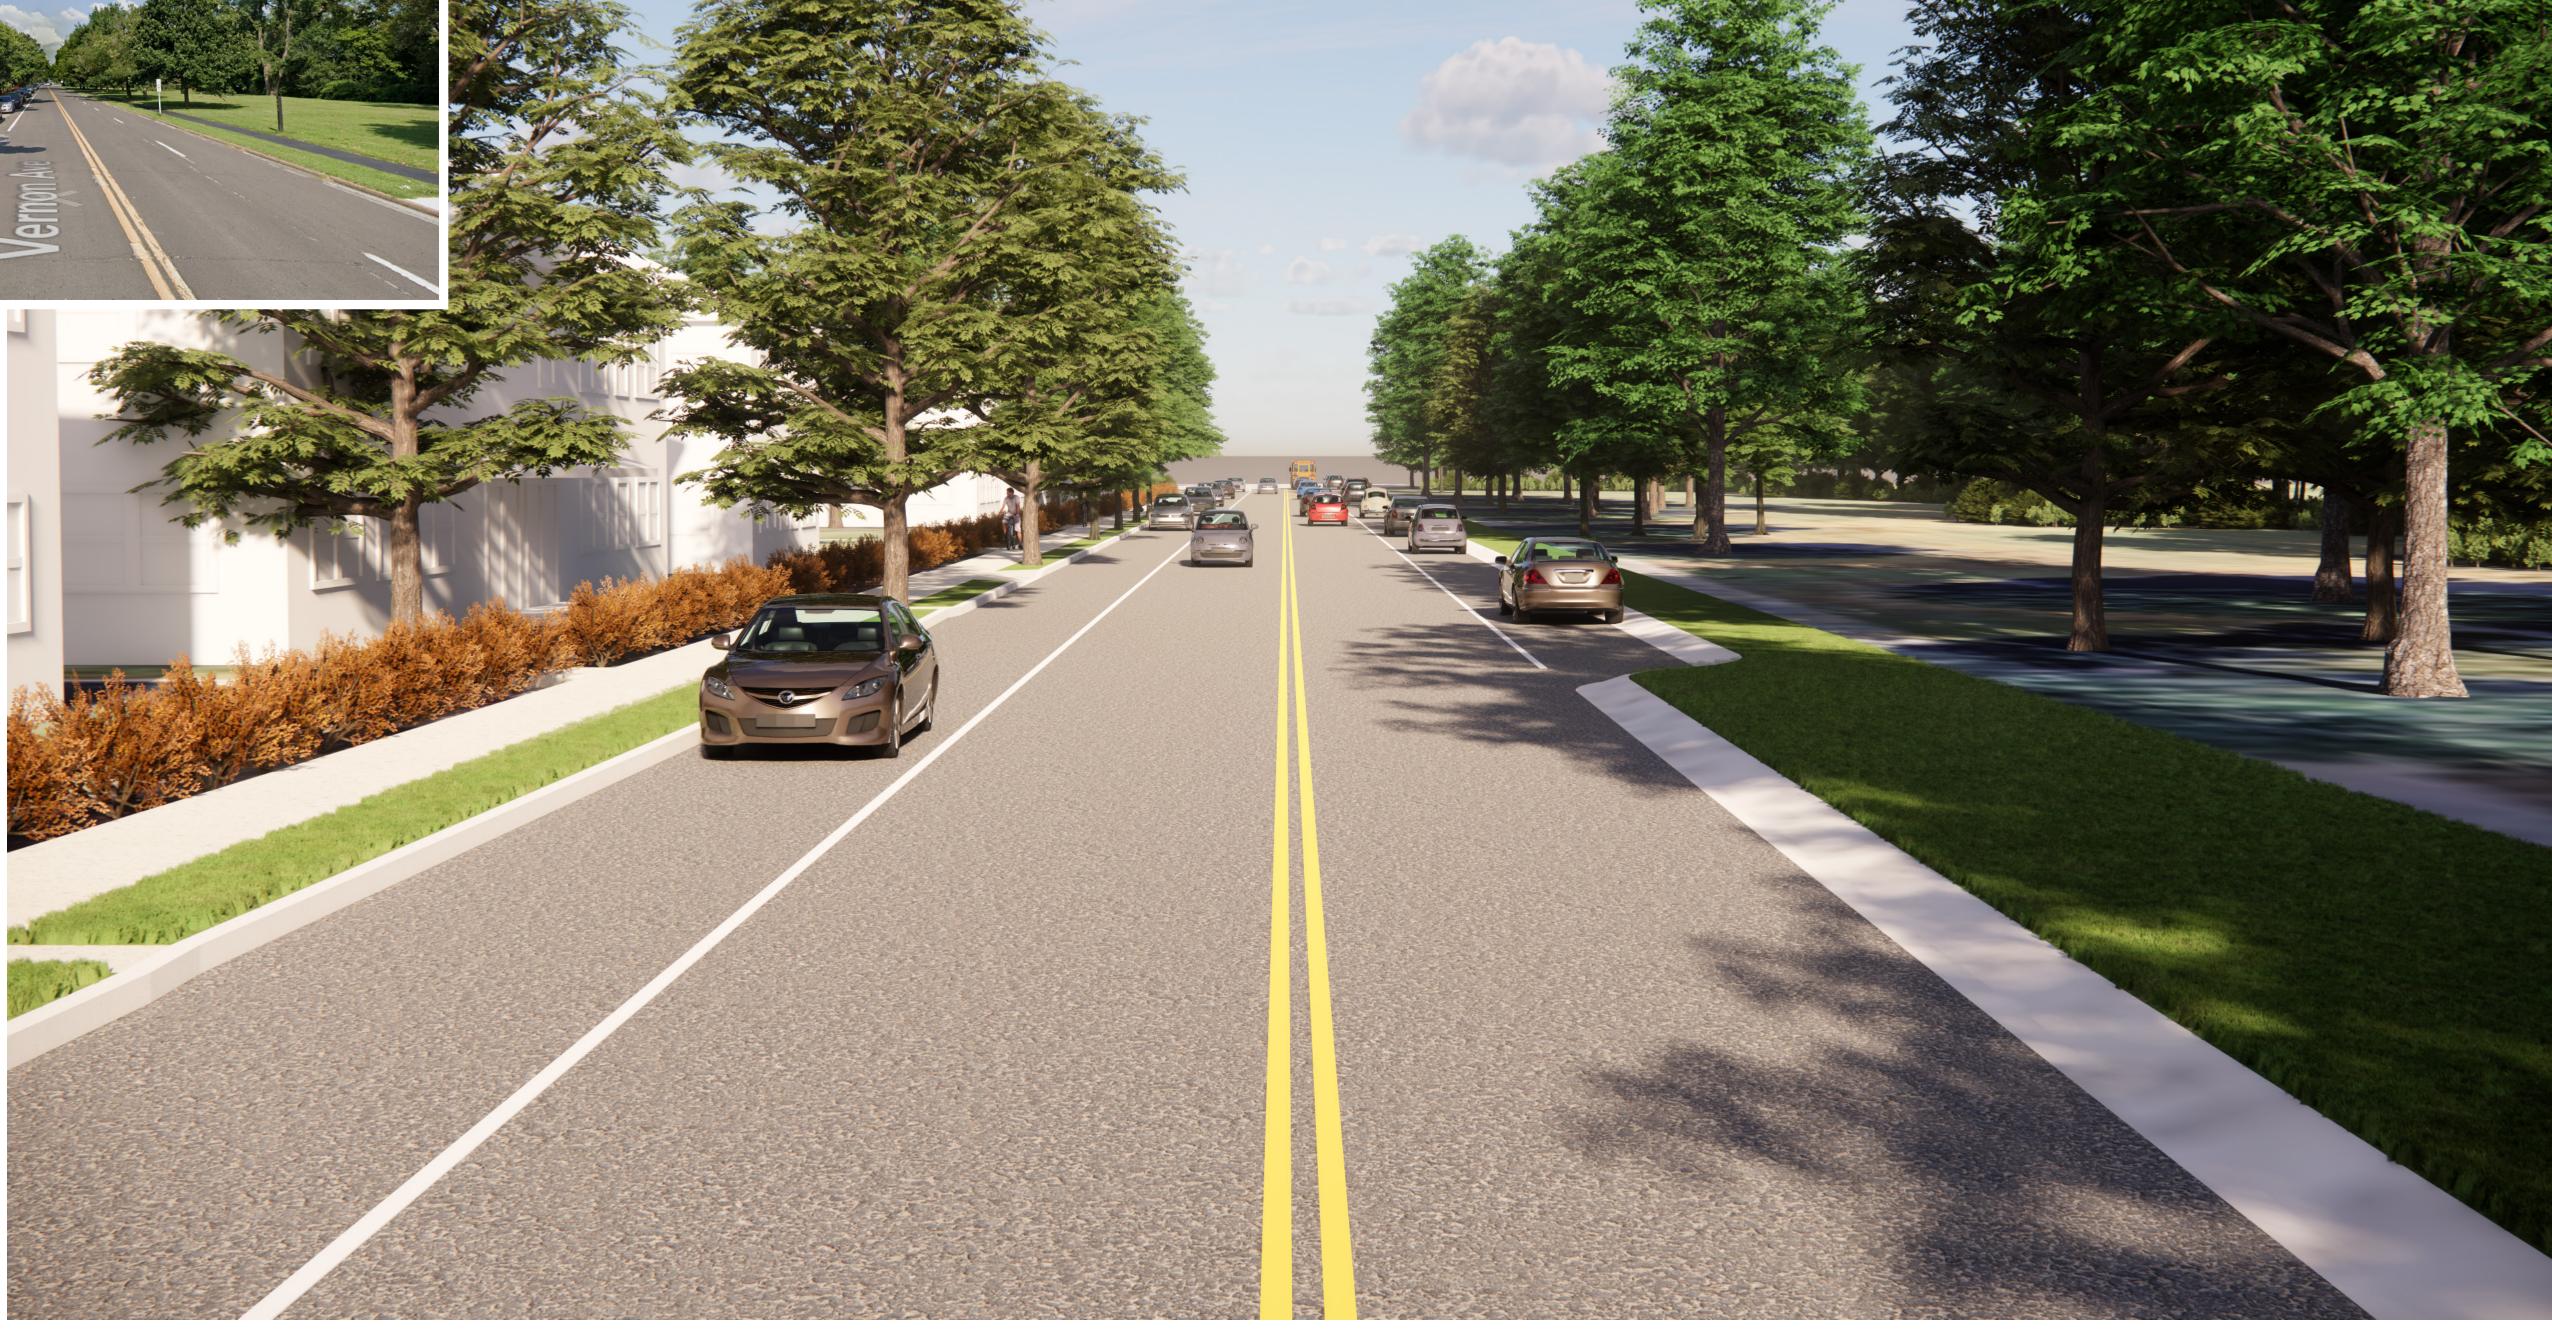

## PRELIMINARY RENDERINGS - SUBJECT TO CHANGE

PROPOSED DESIGN: LOOKING WEST ALONG VERNON AVE. WITH HUNTLEY RIDGE APARTMENTS (LEFT)

**EXISTING CONDITIONS**Looking West along Vernon Ave. at Huntley Ridge Apartments (left)

PROPOSED RENDERING