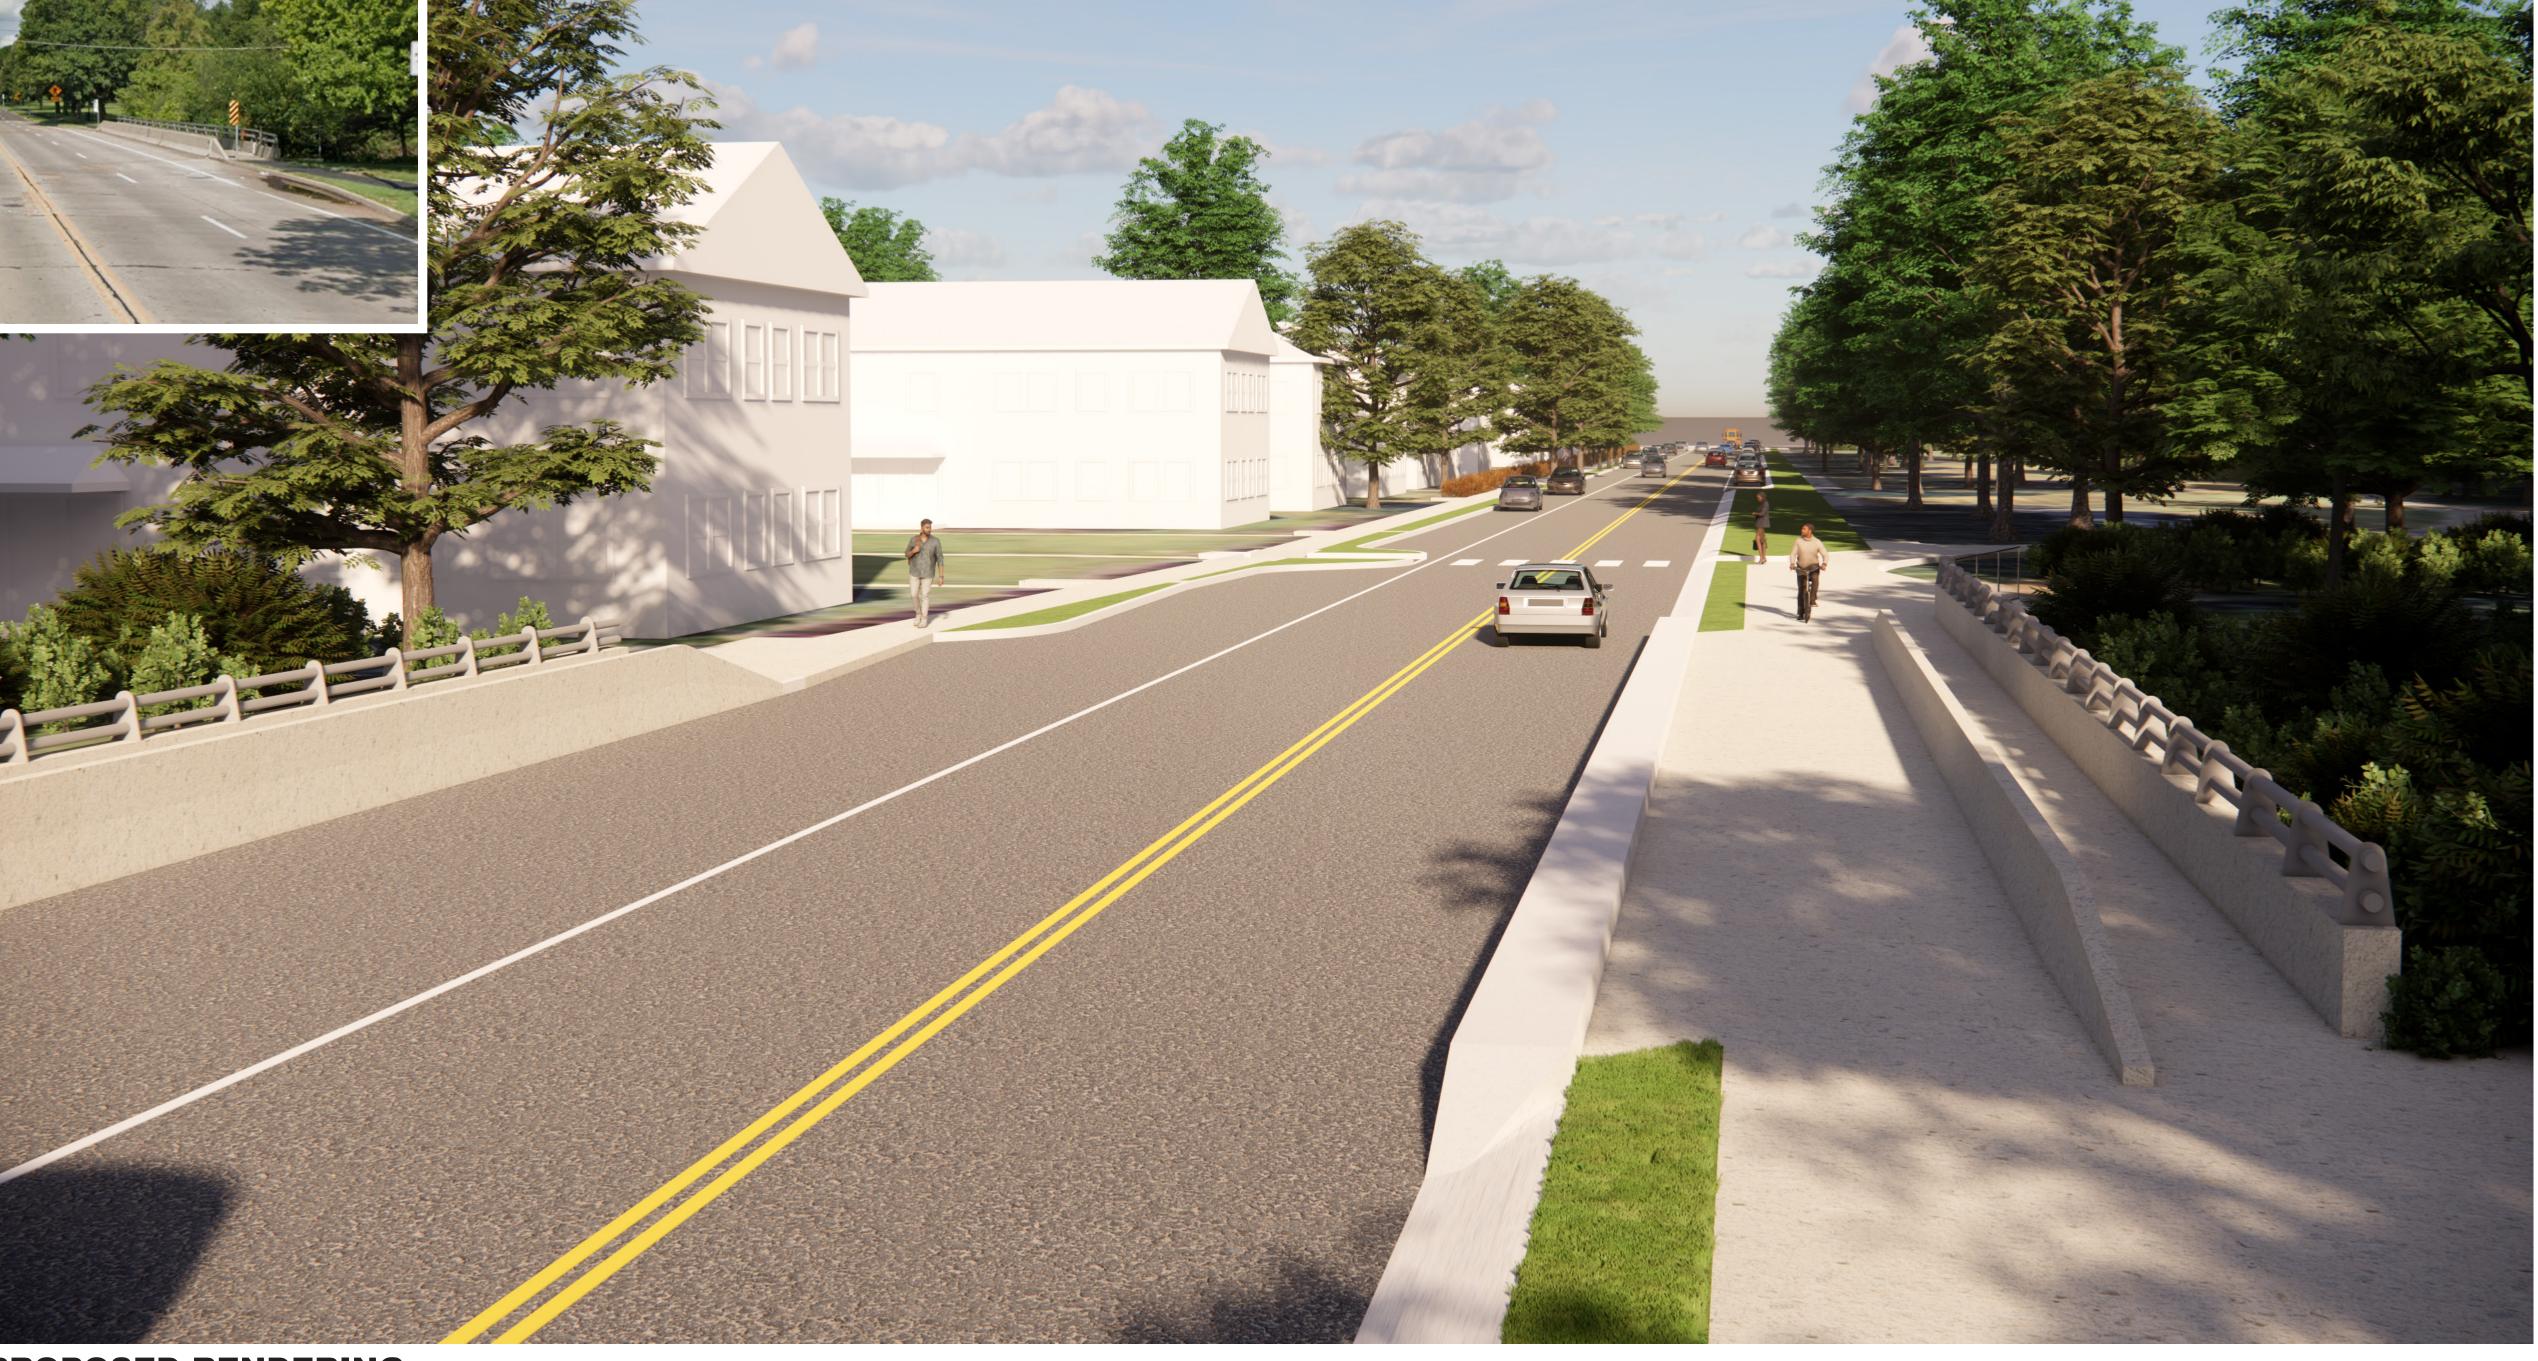

### PRELIMINARY RENDERINGS - SUBJECT TO CHANGE

PROPOSED DESIGN: LOOKING WEST FROM VERNON AVE. & RIVER DES PERES BRIDGE CROSSING

**EXISTING CONDITIONS**Looking West from Vernon Ave. & River Des Peres bridge crossing

PROPOSED RENDERING