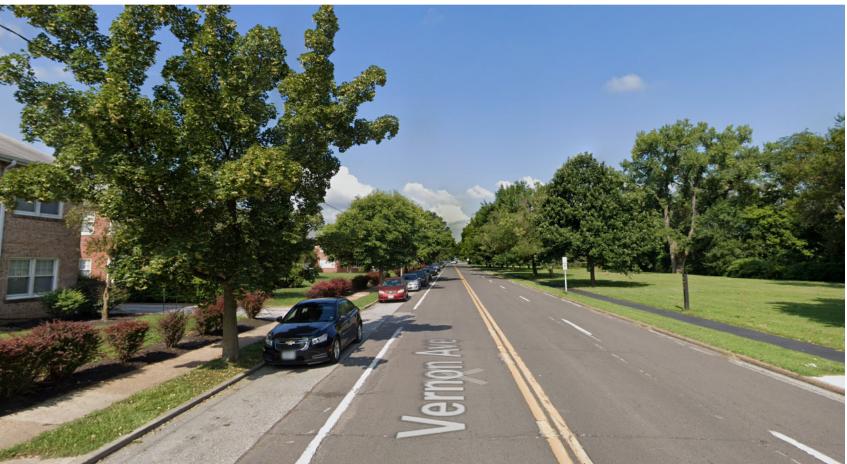

## PRELIMINARY RENDERINGS - SUBJECT TO CHANGE

PROPOSED DESIGN: LOOKING WEST ALONG VERNON AVE. WITH HUNTLEY RIDGE APARTMENTS (LEFT)

**EXISTING CONDITIONS**Looking West along Vernon Ave. at Huntley Ridge Apartments (left)

PROPOSED RENDERING