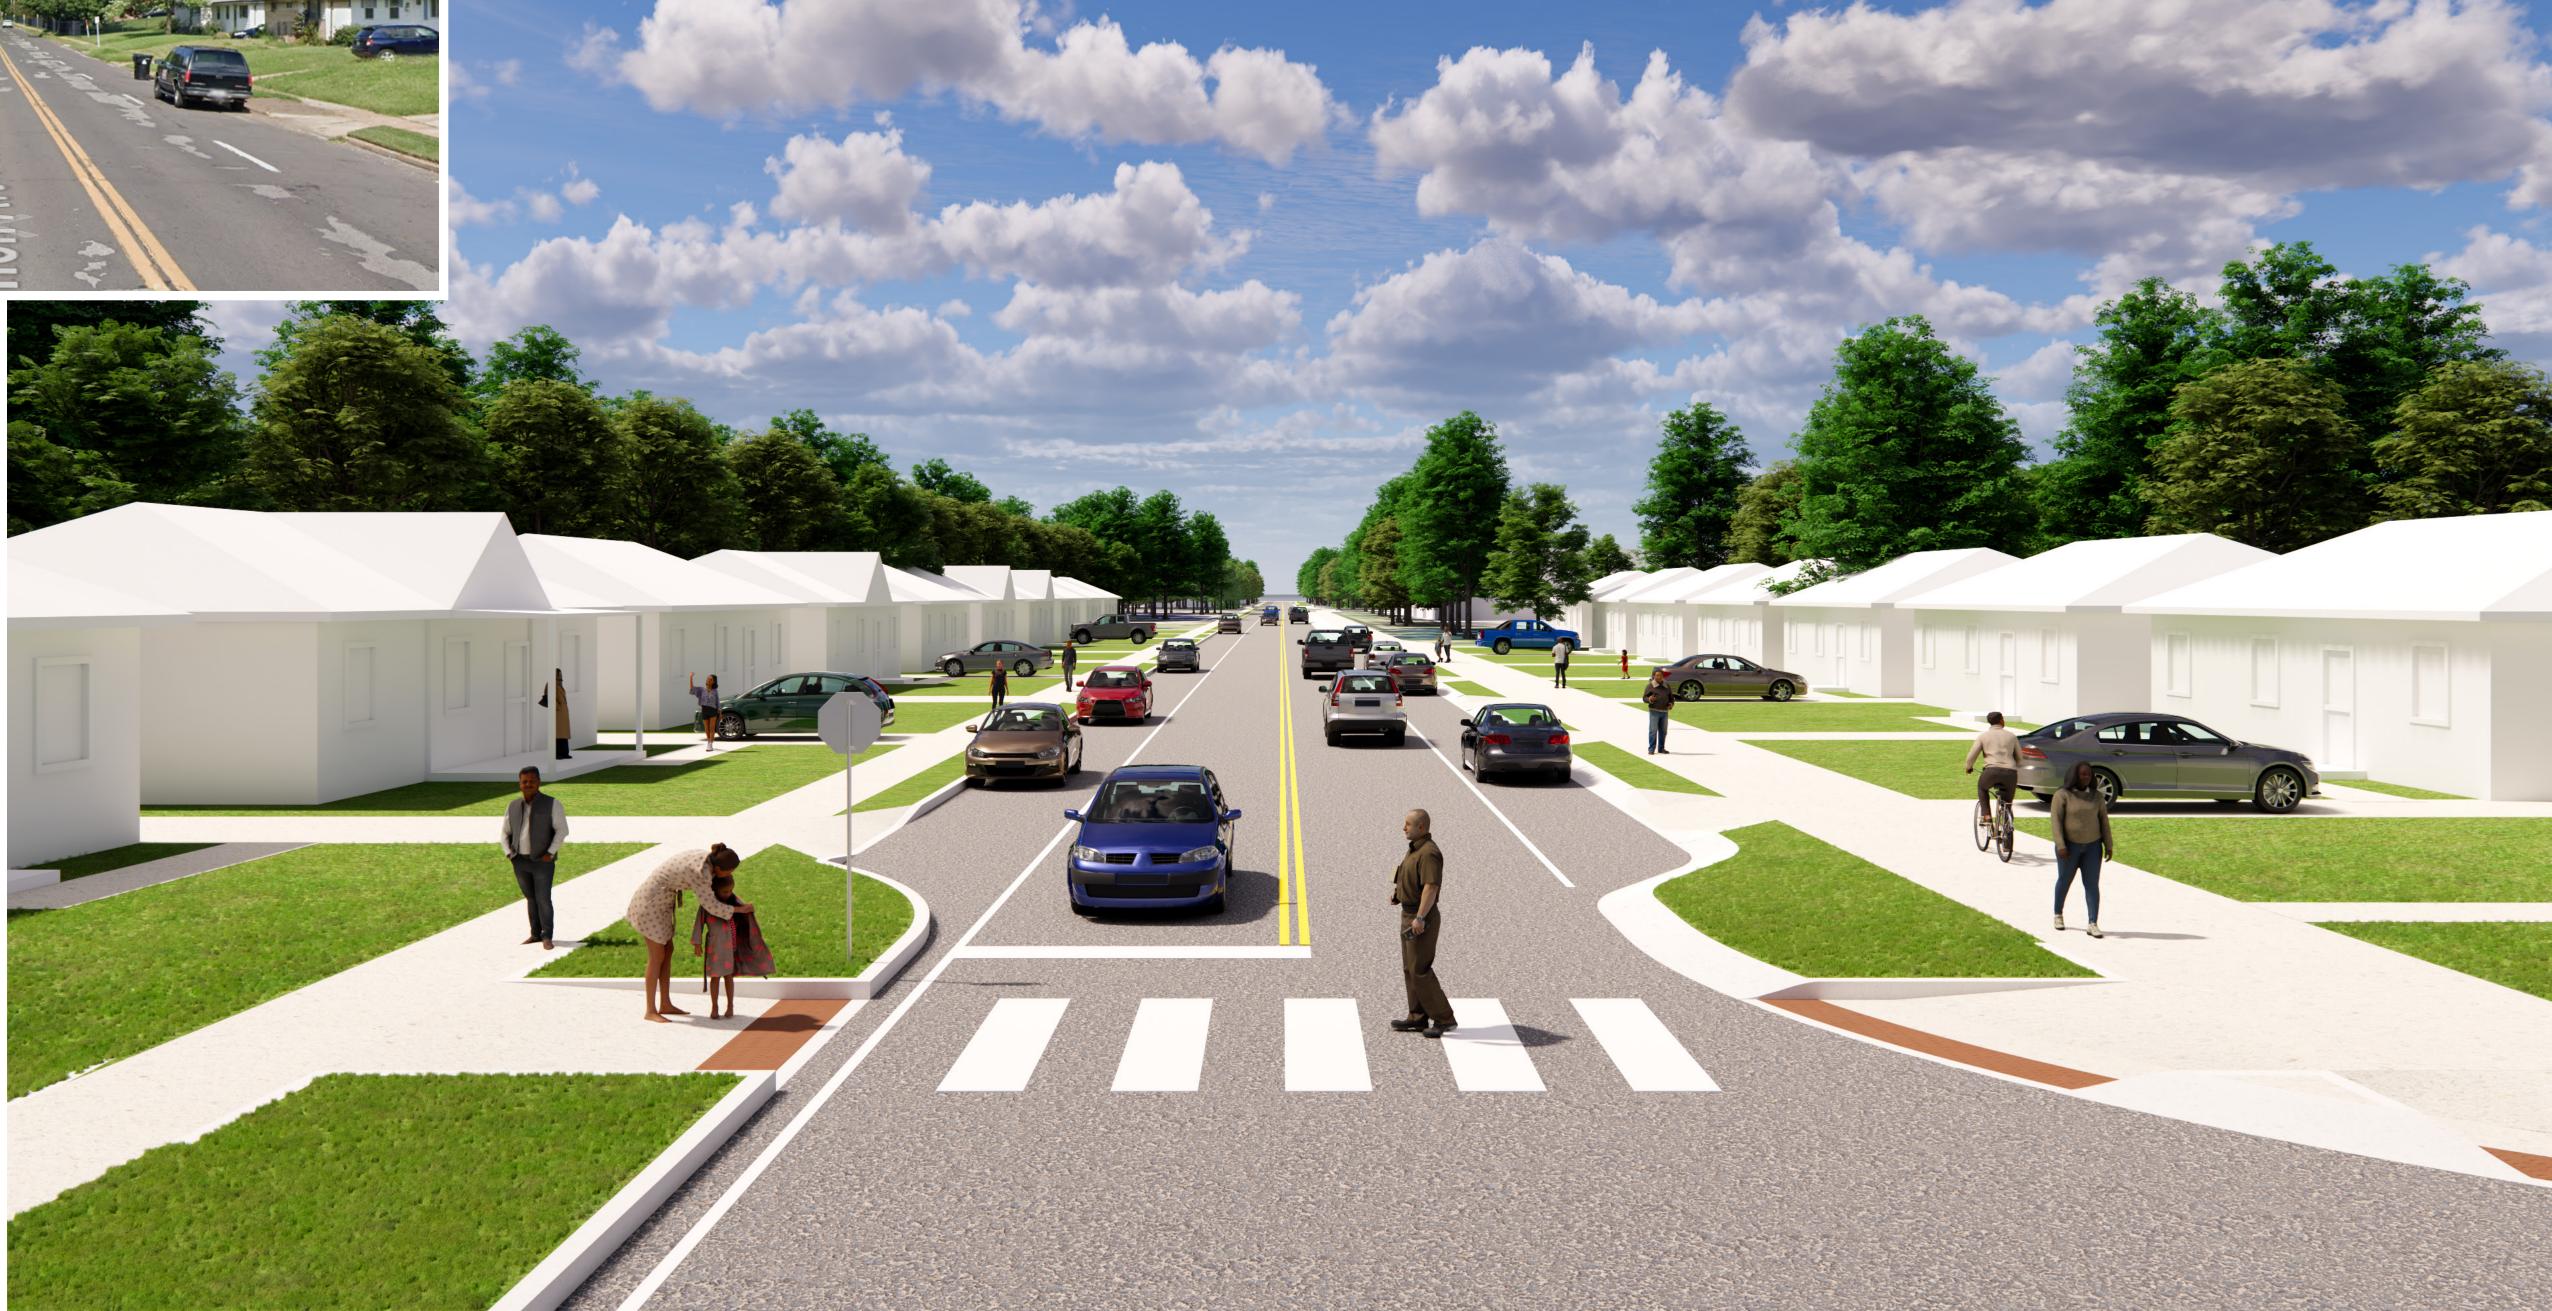

# PRELIMINARY RENDERINGS - SUBJECT TO CHANGE

PROPOSED DESIGN: LOOKING WEST FROM FERGUSON AVE. & VERNON AVE.

PROPOSED RENDERING