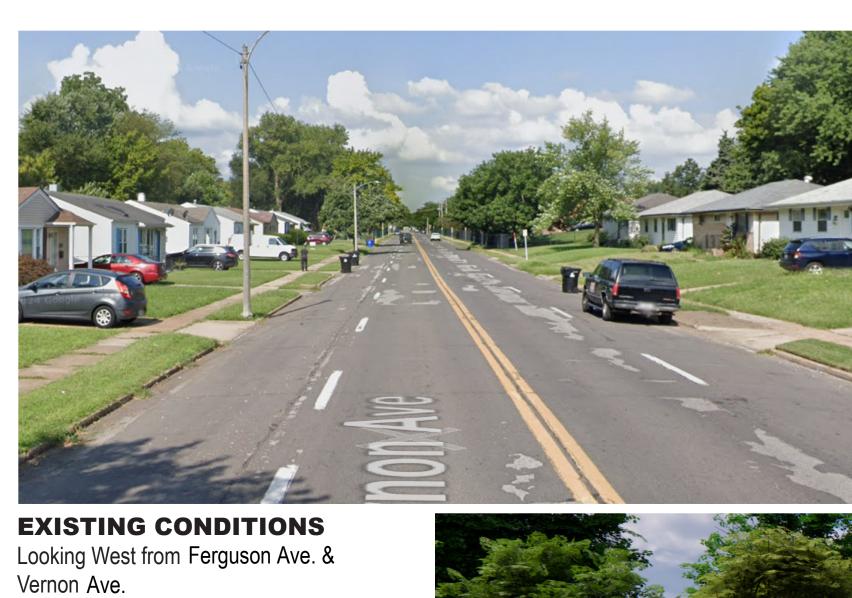

# PRELIMINARY RENDERINGS - SUBJECT TO CHANGE

PROPOSED DESIGN: LOOKING WEST FROM FERGUSON AVE. & VERNON AVE.

PROPOSED RENDERING