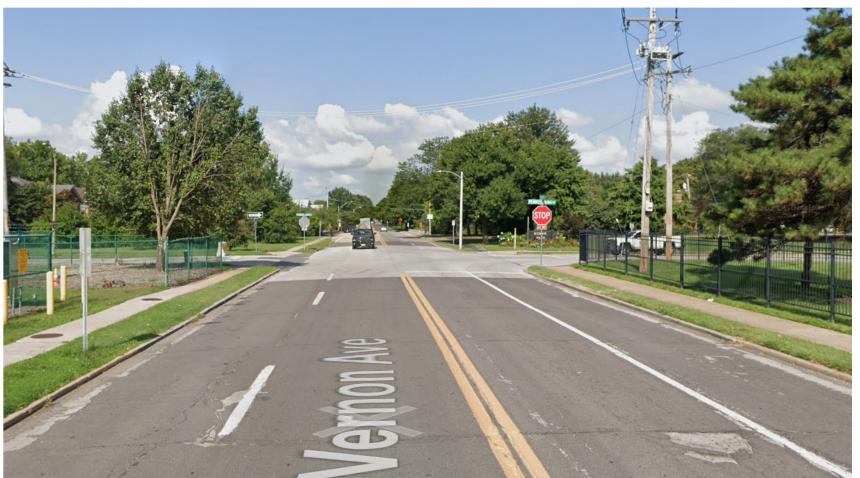

### PRELIMINARY RENDERINGS - SUBJECT TO CHANGE

PROPOSED DESIGN: LOOKING WEST FROM VERNON AVE. & RIVER DES PERES BRIDGE CROSSING

**EXISTING CONDITIONS**Looking West from Vernon Ave. & River Des Peres bridge crossing