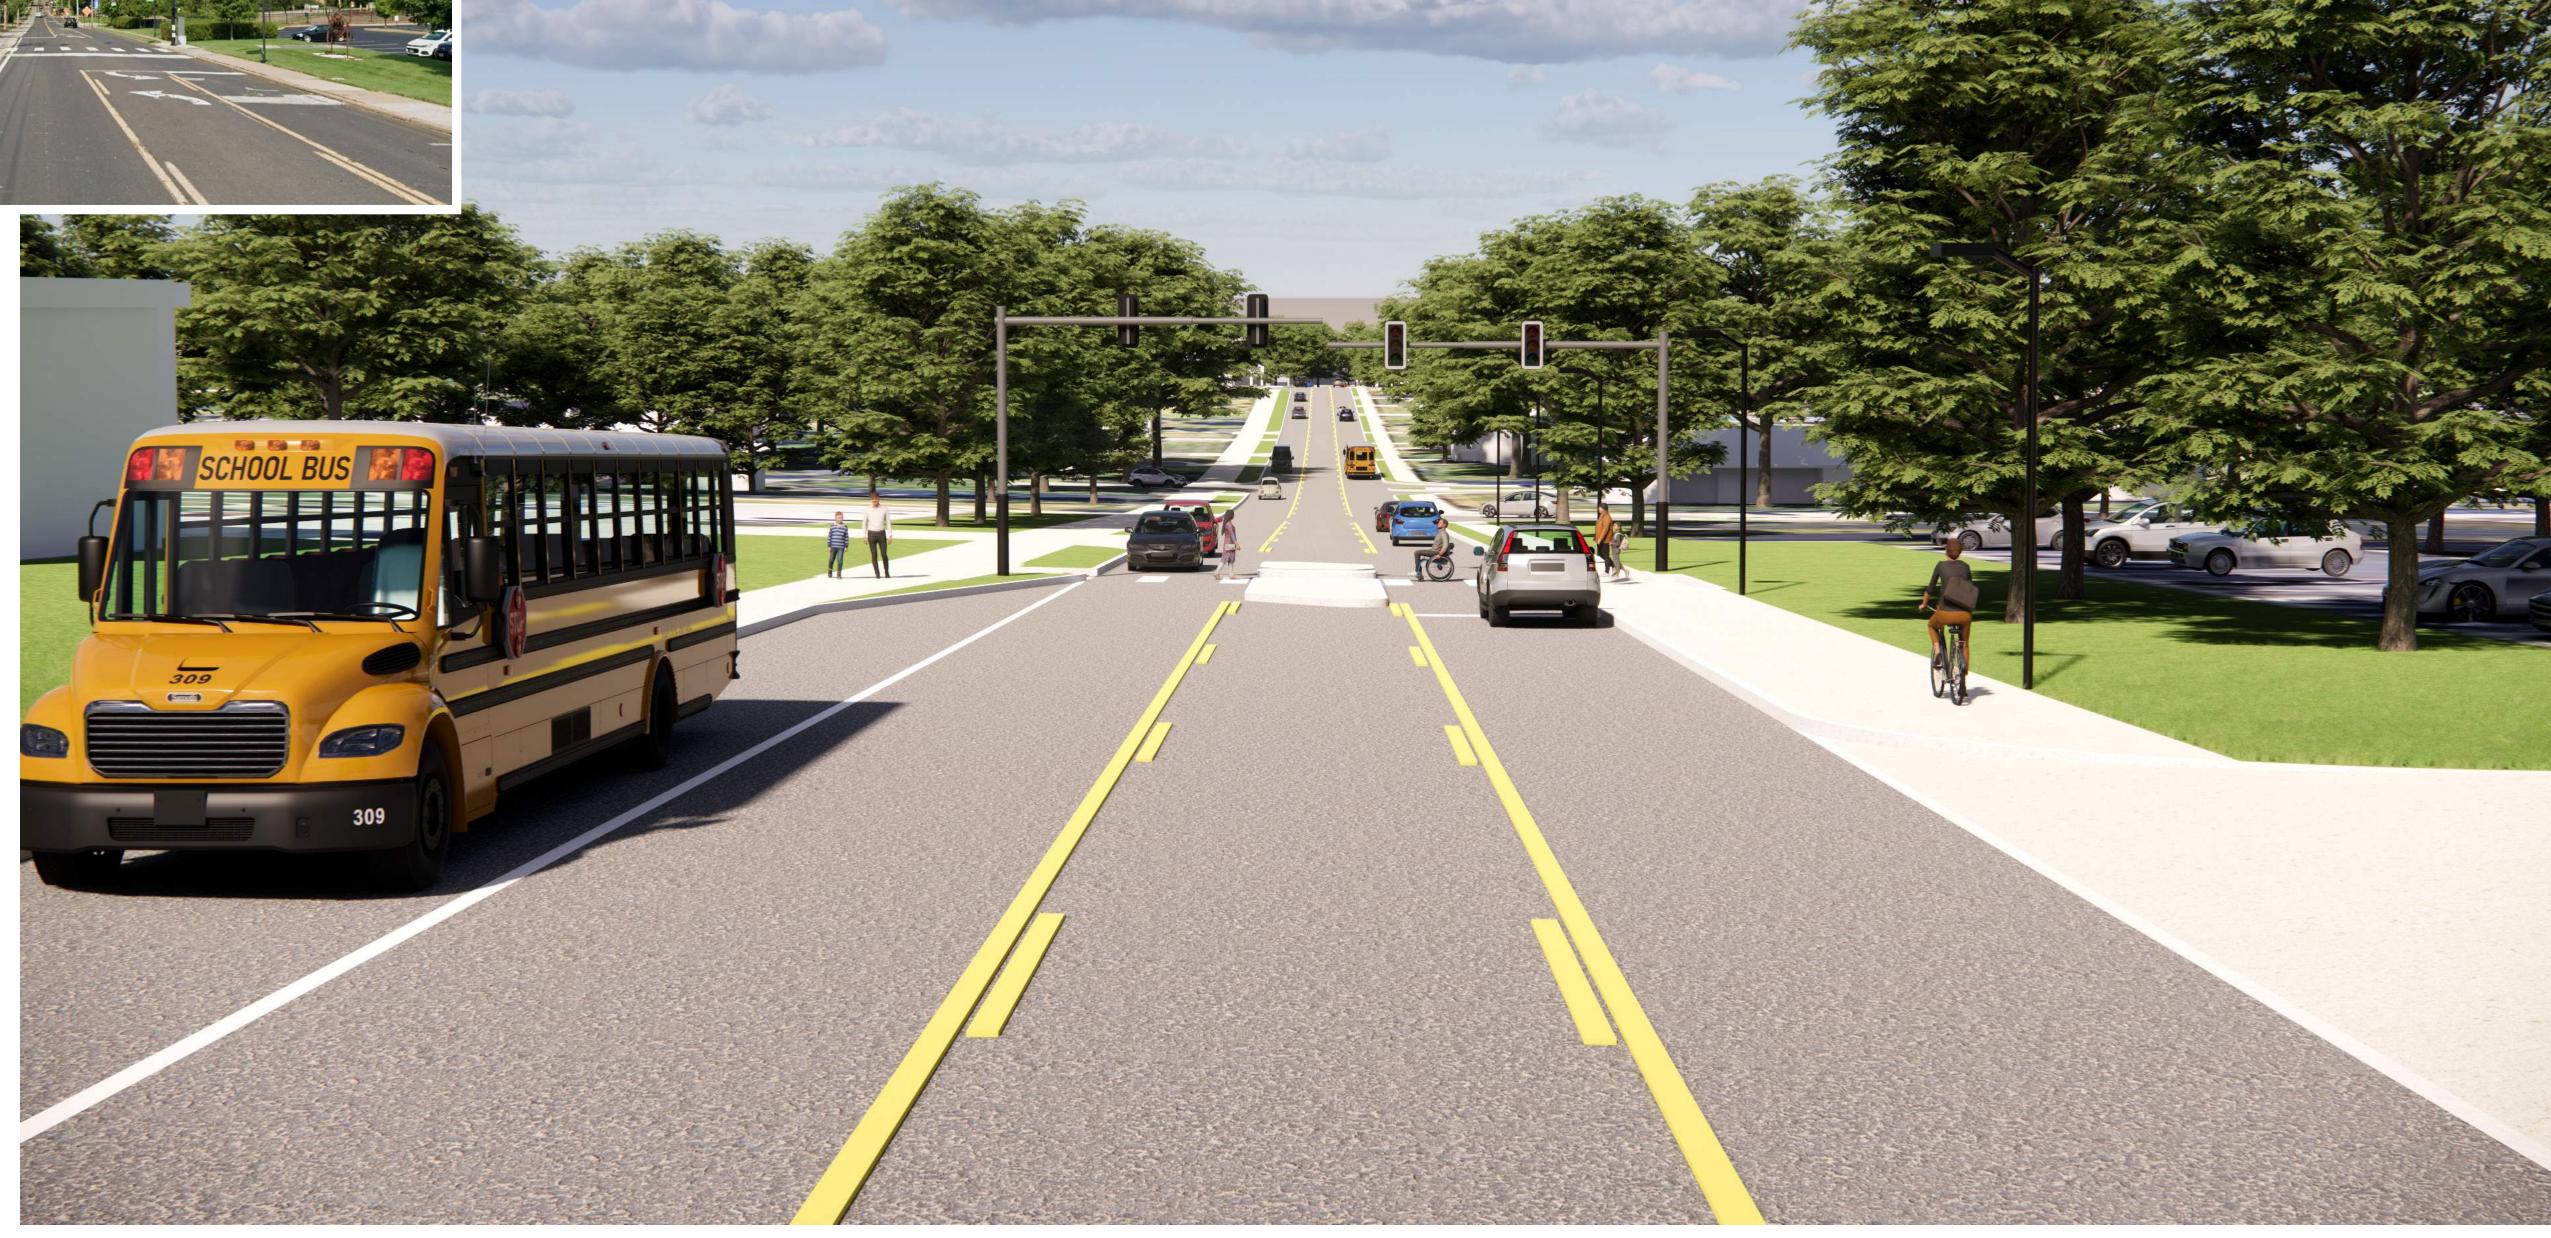

## PRELIMINARY RENDERINGS - SUBJECT TO CHANGE

PROPOSED DESIGN: LOOKING WEST AT WILLOW BROOK ELEMENTARY

Looking West at Willow Brook

PROPOSED RENDERING