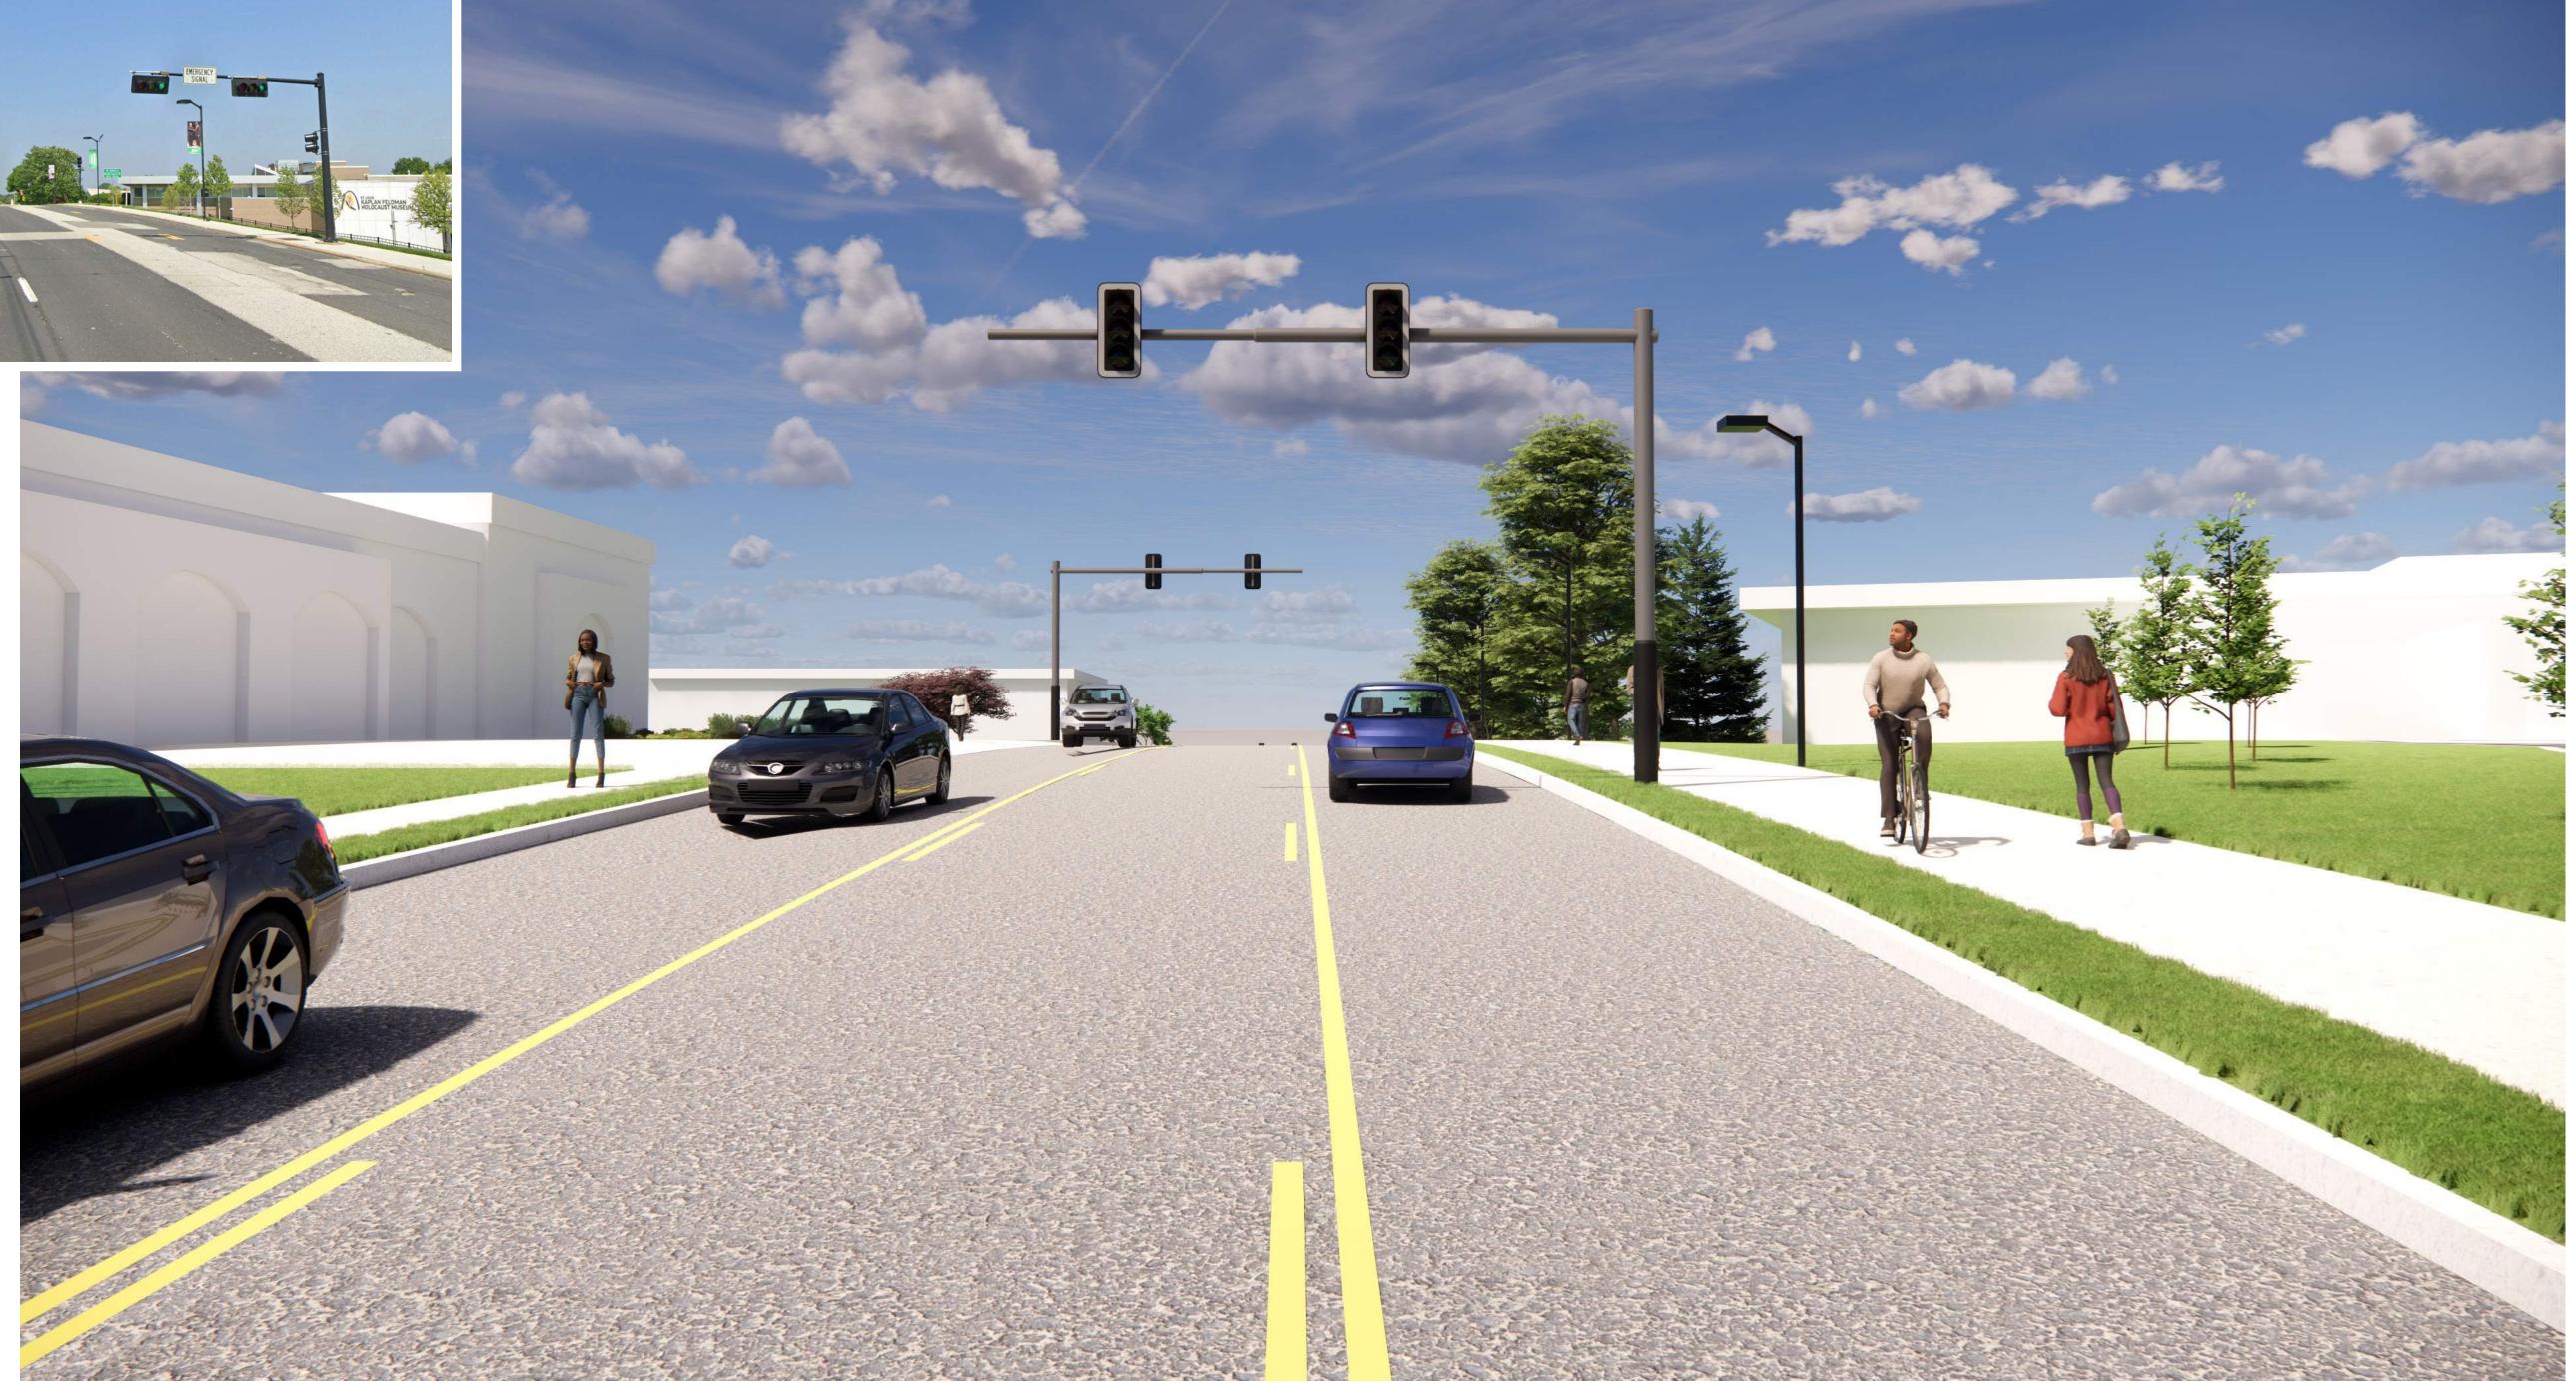

## PRELIMINARY RENDERINGS - SUBJECT TO CHANGE

PROPOSED DESIGN: LOOKING WEST BETWEEN HWY 67 & GUELBRETH LN

**EXISTING CONDITIONS**Looking West between HWY 67 &
Guelbreth Lane

PROPOSED RENDERING