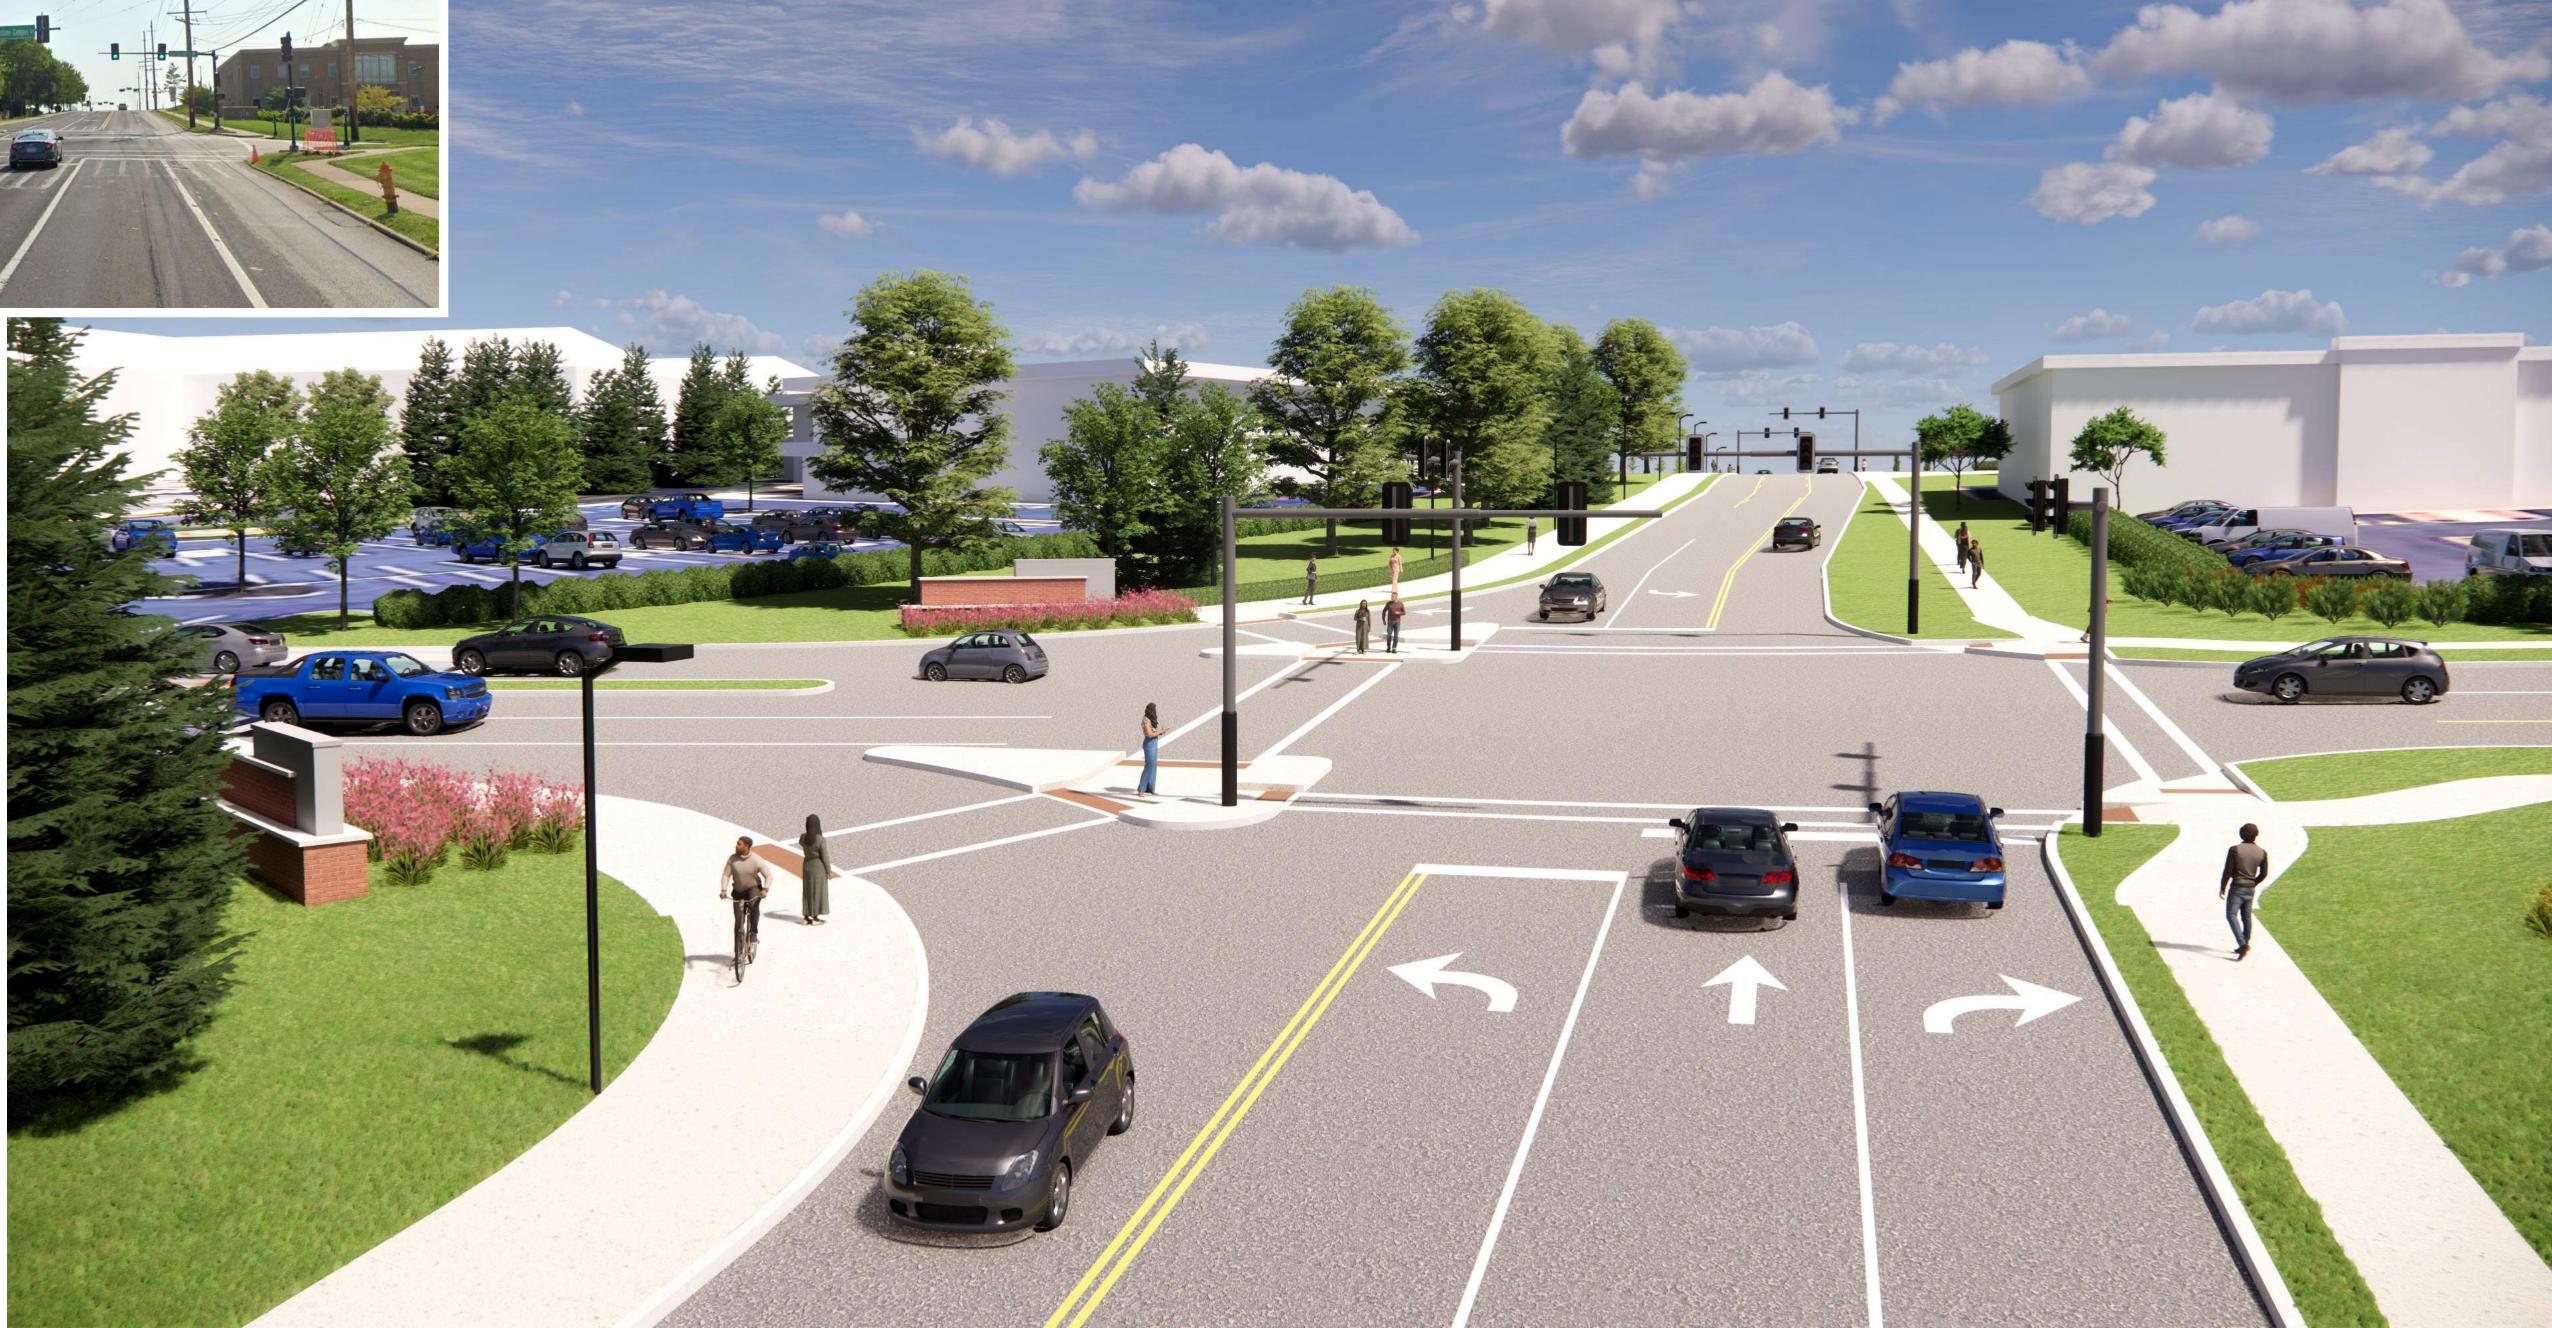

## PRELIMINARY RENDERINGS - SUBJECT TO CHANGE

PROPOSED DESIGN: LOOKING WEST AT ST. RICHARD PARISH

**EXISTING CONDITIONS**Looking West at St. Richard Parish

PROPOSED RENDERING