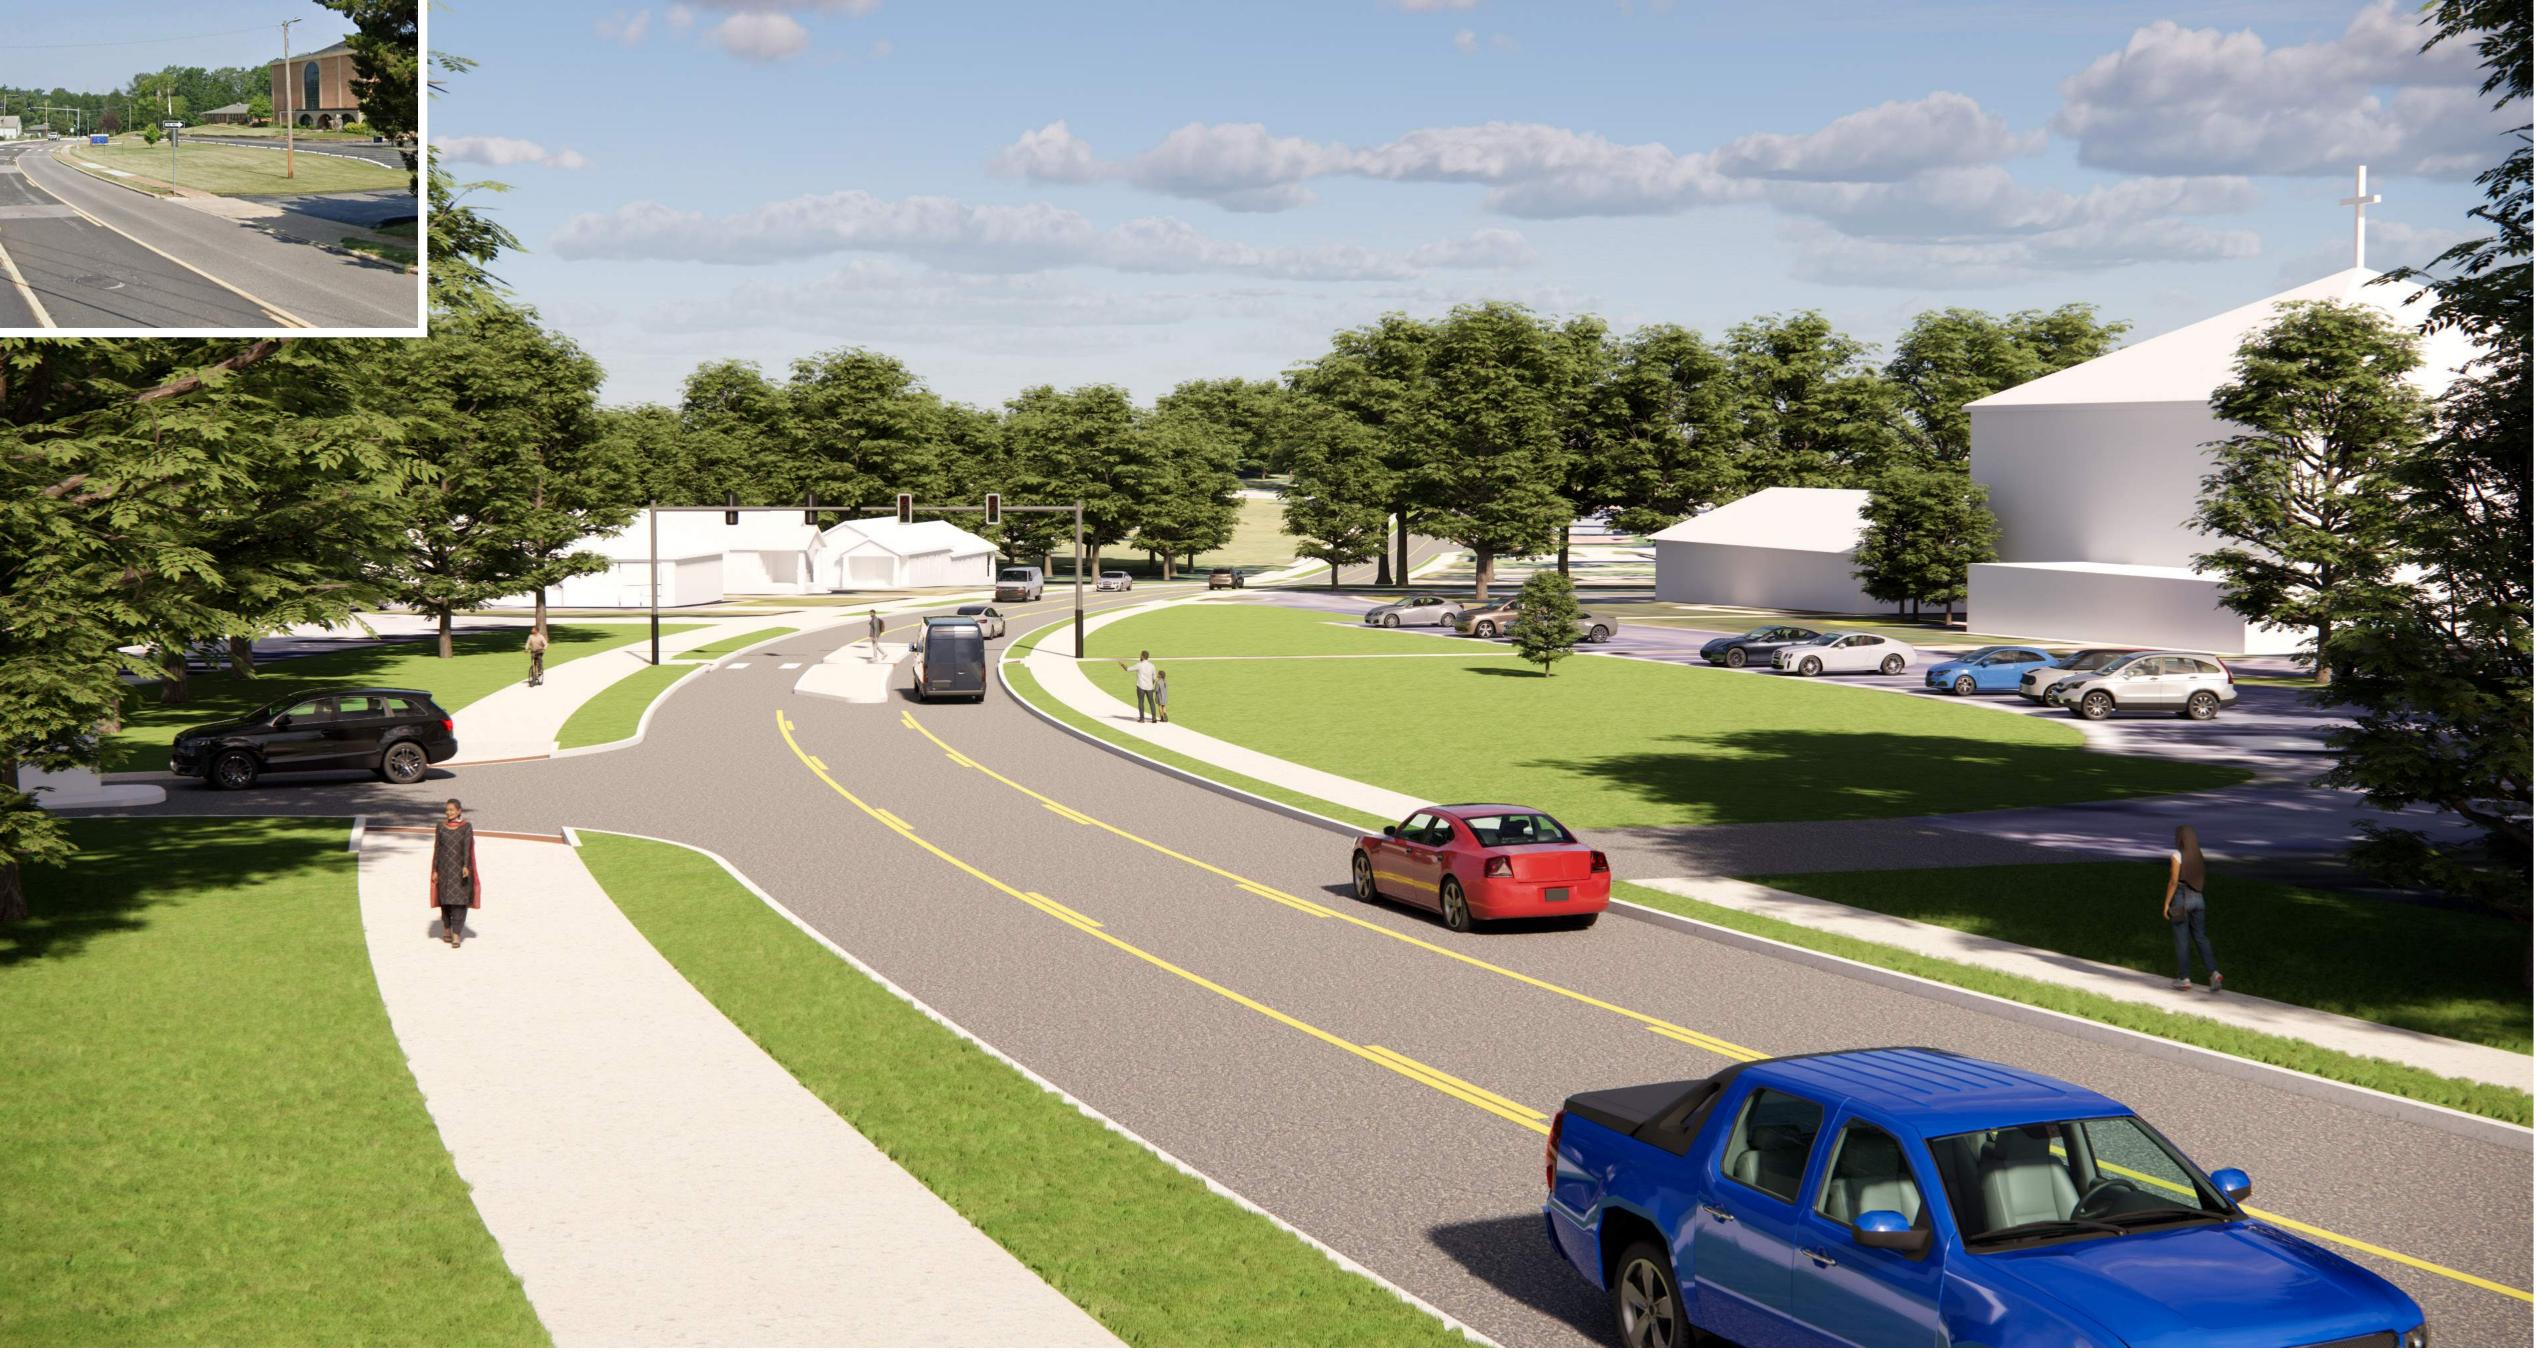

## PRELIMINARY RENDERINGS - SUBJECT TO CHANGE

PROPOSED DESIGN: LOOKING WEST AT ST. RICHARD PARISH

**EXISTING CONDITIONS**Looking West at St. Richard Parish

PROPOSED RENDERING