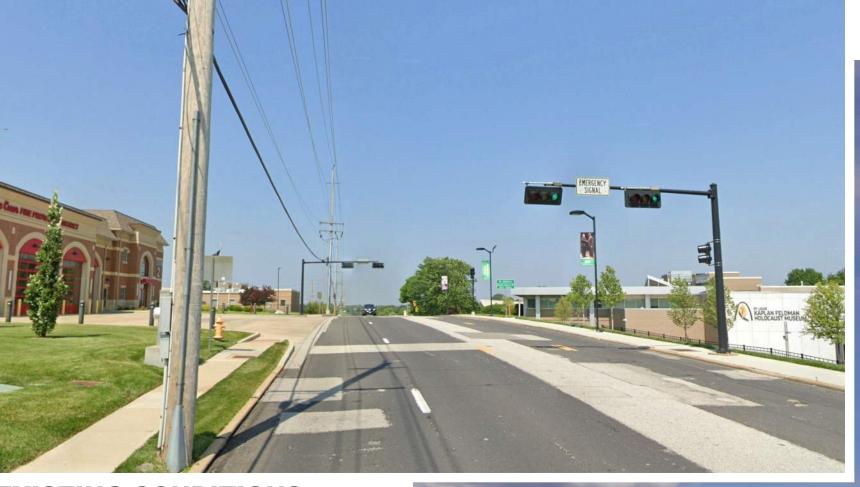

## PRELIMINARY RENDERINGS - SUBJECT TO CHANGE

PROPOSED DESIGN: LOOKING WEST BETWEEN HWY 67 & GUELBRETH LN

**EXISTING CONDITIONS**Looking West between HWY 67 &
Guelbreth Lane

PROPOSED RENDERING