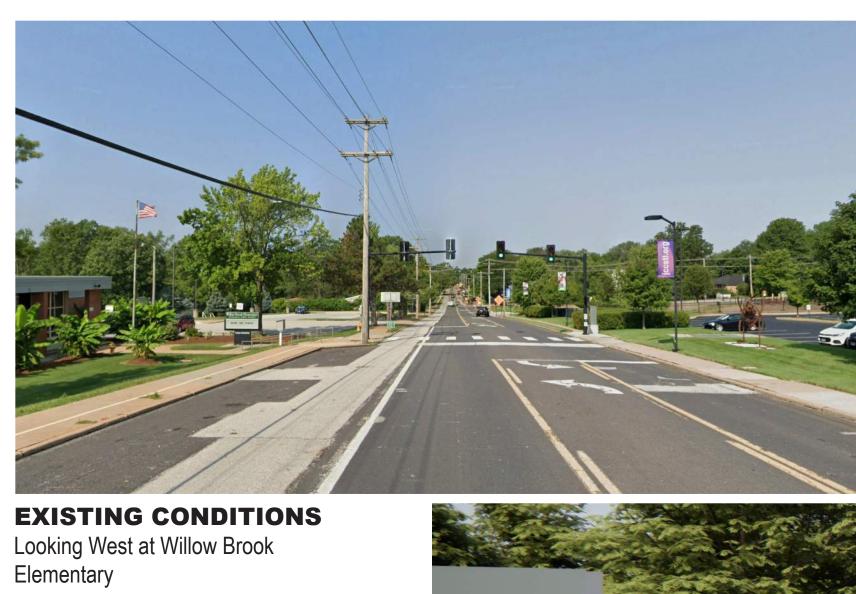

## PRELIMINARY RENDERINGS - SUBJECT TO CHANGE

PROPOSED DESIGN: LOOKING WEST AT WILLOW BROOK ELEMENTARY

Looking West at Willow Brook

PROPOSED RENDERING