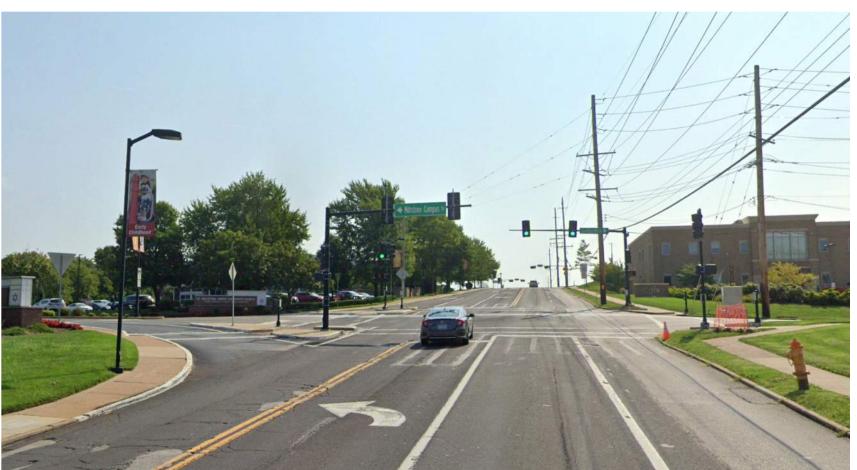

## PRELIMINARY RENDERINGS - SUBJECT TO CHANGE

PROPOSED DESIGN: LOOKING WEST AT ST. RICHARD PARISH

**EXISTING CONDITIONS**Looking West at St. Richard Parish

PROPOSED RENDERING