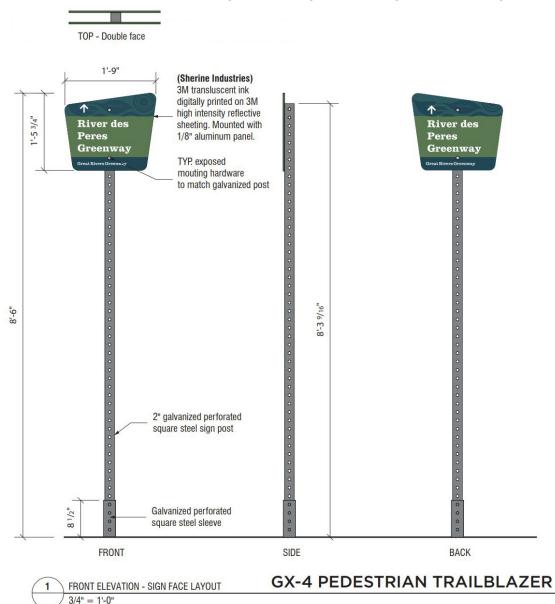

## Sole Provider - Great Rivers Greenway Trail Signage Fabricator

This addendum is for the requested sign panel sample for Sign Type Gx-4. The panel thickness has been added and the material has changed from what was included in the Exterior Sign Design Standards Guide originally posted on 8/8/19. A new standards guide has been posted here <a href="https://greatriversgreenway.org/bid/request-for-qualifications-sole-provider-of-greenway-signage/">https://greatriversgreenway.org/bid/request-for-qualifications-sole-provider-of-greenway-signage/</a> Below is the detail from page 22 of the guide showing the updated sign panel specs: