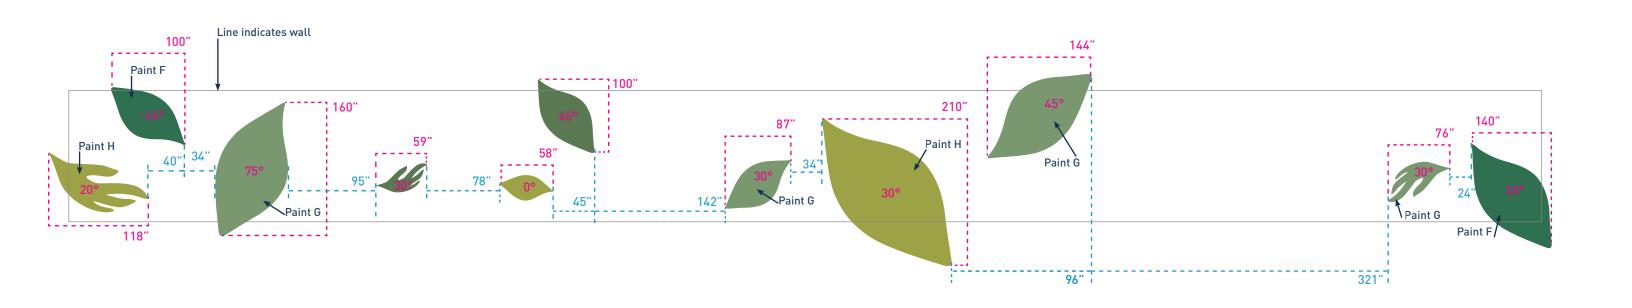

PAINT COLORS :

LETTERS INDICATE COLORS, REFER TO PAGE 3 FOR COLOR NAMES.

LEAF SIZES

LEAVES : ACCOMPANY STICKS

SIZES :

THERE ARE 3 DIFFERENT SIZES. EACH SIZE GOES WITH A SPECIFIC STICK OPTION. FOR EXAMPLE: L2 GOES WITH STICK OPTIONS B & C AND L1 ONLY GOES WITH STICK OPTION A.

MATERIALS :

CUSTOM PAINTED (USING MATTHEWS PAINT) ALUMINUM LEAVES.

\* SEE THE PAGE 26 AND 27 FOR COLOR VARIATIONS.

**ROTATION OPTIONS** 

LEAVES : 6 Color schemes; indicated by P1, P2, P3, P4, P5 & P6.

COLOR OPTIONS : LETTERS INDICATE COLORS, REFER TO PAGE 3 FOR COLOR NAMES.

#### \*NOTE :

ATTACHMENT METHOD FOR LEAVES TO STICKS TO BE ENGINEERED BY FABRICATOR FOR STABILITY, LONGEVITY AND SECURITY. LEAF CAN BE USED ON ONE SIDE OF STICK STRUCTURE OR TWO – SITE DEPENDENT.

LEAVES : EXAMPLE'S OF USE

**STICKS OPTION : D** 

\*NOTE :

ATTACHMENT METHOD FOR LEAVES TO STICKS TO BE ENGINEERED BY FABRICATOR FOR STABILITY, LONGEVITY AND SECURITY. LEAVE CAN BE USED ON ONE SIDE OF STICK STRUCTURE OR TWO - SITE DEPENDENT.