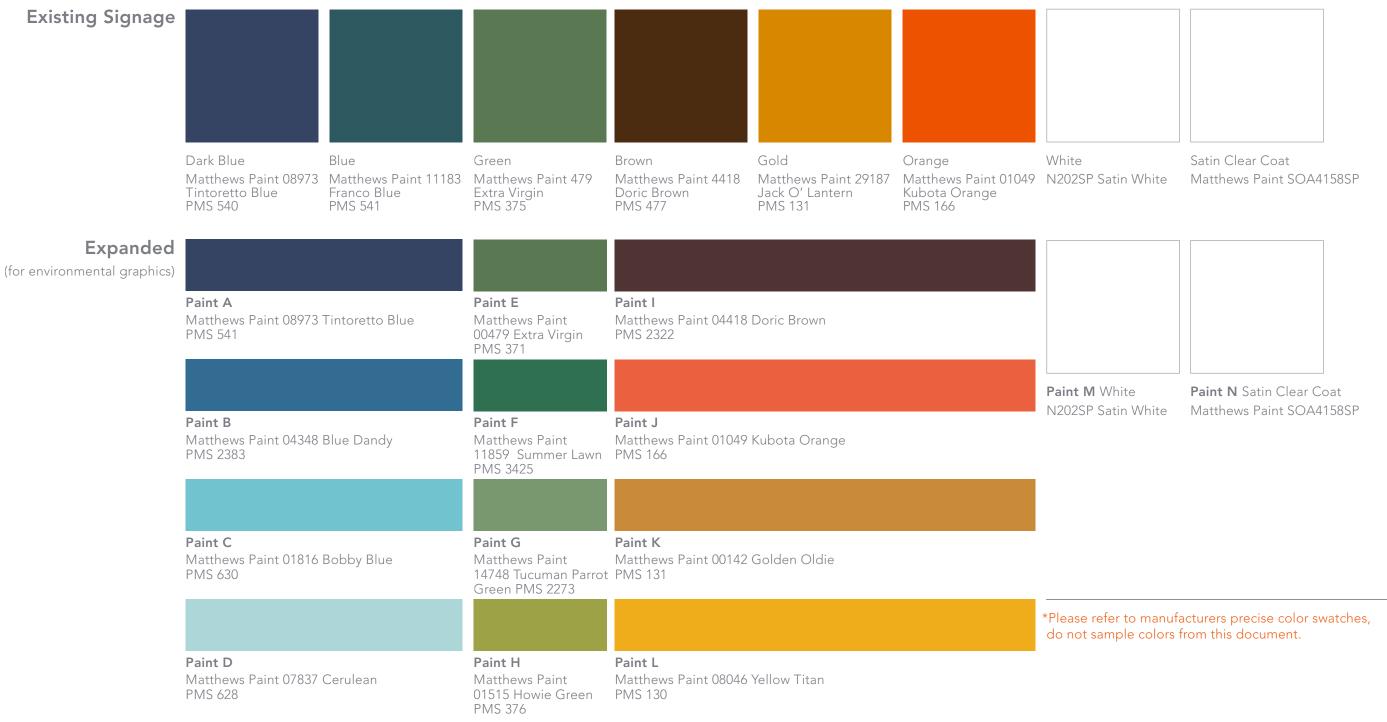

### **Color Palette\***

#### **Primary Palette**

Square Aluminum Tube

Trespa

Powder Coated Metal

Traffic Marking Paint

Cast Concrete

Porcelain Enamel

Metem | 1a (fences and bridges)

MATERIALS :

CUSTOM PAINTED (USING MATTHEWS PAINT) ALUMINUM LEAVES.

\* SEE THE PAGE 26 AND 27 FOR COLOR VARIATIONS.

**ROTATION OPTIONS** 

LEAVES : 6 Color schemes; indicated by P1, P2, P3, P4, P5 & P6.

COLOR OPTIONS : LETTERS INDICATE COLORS, REFER TO PAGE 3 FOR COLOR NAMES.

### **Totems**

OPTIONS

TRESPA COLORS : SEE PAGE 9 FOR TRESPA PALETTE AND INFORATION

PAINT COLORS : LETTERS INDICATE COLORS, REFER TO PAGE 3 FOR COLOR NAMES.

Layer #1 Trespa Srilliant Blue | A22.4.4

Layer #2 Panel A; paint both front & back paint K

PAINT COLORS : LETTERS INDICATE COLORS, REFER TO PAGE 3 FOR COLOR NAMES.

\* FABRICATOR TO DETERMINE BEST AND MOST SECURE METHOD FOR AFFIXING CAPS TO BASES.

## Walls & Paths

OPTIONS

OPTION A : DETAILS

MATERIALS :

1. & 2. PAINT ON CONCRETE : TRAFFIC MARKING PAINT. 1

3. CURVED PANELS : 1/4" POWDER COATED METAL WITH SILKSCREEN OR DIGITALLY PRINTED TEXT.

PAINT COLORS : LETTERS INDICATE COLORS, REFER TO PAGE 3 FOR COLOR NAMES.

### MATERIALS :

1. & 2. PAINT ON CONCRETE : TRAFFIC MARKING PAINT.

3. CURVED PANELS : 1/4" POWDER COATED METAL WITH SILKSCREEN OR DIGITALLY PRINTED TEXT.

PAINT COLORS : LETTERS INDICATE COLORS, REFER TO PAGE 3 FOR COLOR NAMES.

**OPTION B : DETAILS** 

MATERIALS : PAINT ON CONCRETE : TRAFFIC MARKING PAINT.

PAINT COLORS : LETTERS INDICATE COLORS, REFER TO PAGE 3 FOR COLOR NAMES.

#### MATERIALS :

PAINT ON CONCRETE : TRAFFIC MARKING PAINT.

PAINT COLORS : LETTERS INDICATE COLORS, REFER TO PAGE 3 FOR COLOR NAMES.

pg 45

Environmental Graphics Toolkit

PAINT COLORS : LETTERS INDICATE COLORS, REFER TO PAGE 3 FOR COLOR NAMES.

PAINT COLORS : LETTERS INDICATE COLORS, REFER TO PAGE 3 FOR COLOR NAMES.

Plan View

**OPTION C : DETAILS** 

MATERIALS :

1. & 2. PAINT ON CONCRETE : TRAFFIC MARKING PAINT.

PAINT COLORS : LETTERS INDICATE COLORS, REFER TO PAGE 3 FOR COLOR NAMES.

OVER HIGHWAYS OPTION A : DETAILS

pg1

MATERIALS : 1. & 2. PAINT ON BRIDGE : TRAFFIC MARKING PAINT.

2. DIMENSIONAL LETTERS : 2" DEEP CUSTOM PAINTED REVERSE CHANNEL LETTERS.

PAINT COLORS : LETTERS INDICATE COLORS, REFER TO PAGE 3 FOR COLOR NAMES.

### pg2

MATERIALS :

1. & 2. PAINT ON BRIDGE : TRAFFIC MARKING PAINT.

2. DIMENSIONAL LETTERS : 2" DEEP CUSTOM PAINTED REVERSE CHANNEL LETTERS.

PAINT COLORS : LETTERS INDICATE COLORS, REFER TO PAGE 3 FOR COLOR NAMES.

PAINT COLORS : LETTERS INDICATE COLORS, REFER TO PAGE 3 FOR COLOR NAMES.

ELEVATION

pg 55

Environmental Graphics Toolkit

**OVER HIGHWAYS OPTION B : DETAILS** 

PEDESTRIAN BRIDGES OPTION A : DETAILS

MATERIALS :

1. PANEL : 1/4" CUSTOM POWDER COATED PANEL USING MATTHEWS PAINTS.

2. DIMENSIONAL LETTERS : 2" DEEP CUSTOM PAINTED REVERSE CHANNEL LETTERS.

PAINT COLORS : LETTERS INDICATE COLORS, REFER TO PAGE 3 FOR COLOR NAMES.

ELEVATION

OVER HIGHWAYS OPTION B : DETAILS pg1

MATERIALS :

1. PANEL : 1/4" CUSTOM POWDER COATED PANEL USING MATTHEWS PAINTS.

2. DIMENSIONAL LETTERS : 2" DEEP CUSTOM PAINTED REVERSE CHANNEL LETTERS.

PAINT COLORS : LETTERS INDICATE COLORS, REFER TO PAGE 3 FOR COLOR NAMES.

### PAINT COLORS :

LETTERS INDICATE COLORS, REFER TO PAGE 3 FOR COLOR NAMES.

ELEVATION