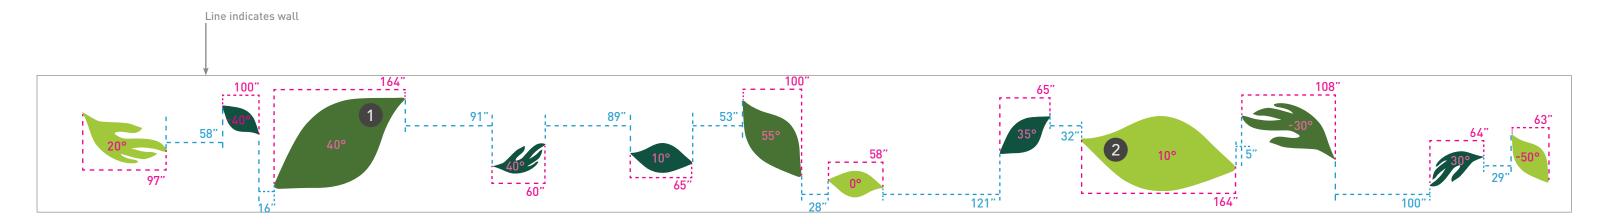

### Size Options :

\*NOTE : It is recommended that you use mostly medium and small leaves & mix in large leaves periodically.

Plan View\_1 Sided

### Elevation

Color Options :

\*NOTE : It is recommended that you use mostly Trespa Colors Turf Green & Dark Green with pops of Lime Green.

Lime Green | A37.0.8

KLI KUHLMANN LEAVITT, INC.