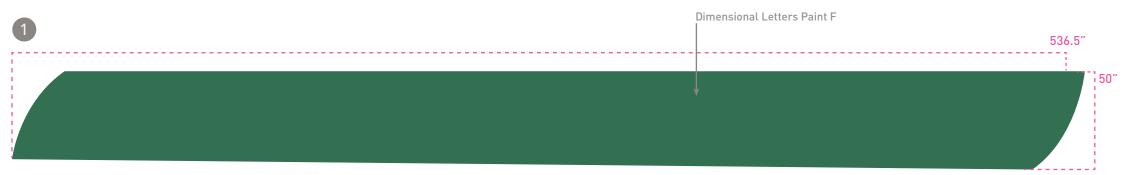

OVER HIGHWAYS OPTION A : DETAILS

pg1

MATERIALS : 1. & 2. PAINT ON BRIDGE : TRAFFIC MARKING PAINT.

2. DIMENSIONAL LETTERS : 2" DEEP CUSTOM PAINTED REVERSE CHANNEL LETTERS.

PAINT COLORS : LETTERS INDICATE COLORS, REFER TO PAGE 3 FOR COLOR NAMES.

ELEVATION

**OVER HIGHWAYS OPTION A : DETAILS** 

### pg2

MATERIALS :

1. & 2. PAINT ON BRIDGE : TRAFFIC MARKING PAINT.

2. DIMENSIONAL LETTERS : 2" DEEP CUSTOM PAINTED REVERSE CHANNEL LETTERS.

PAINT COLORS : LETTERS INDICATE COLORS, REFER TO PAGE 3 FOR COLOR NAMES.