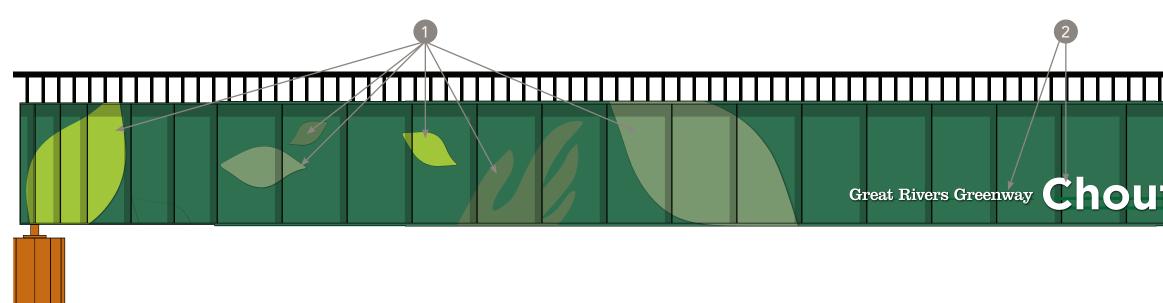

OVER HIGHWAYS OPTION A : DETAILS

pg1

MATERIALS : 1. & 2. PAINT ON BRIDGE : TRAFFIC MARKING PAINT.

2. DIMENSIONAL LETTERS : 2" DEEP CUSTOM PAINTED REVERSE CHANNEL LETTERS.

PAINT COLORS : LETTERS INDICATE COLORS, REFER TO PAGE 3 FOR COLOR NAMES.

ELEVATION

**OVER HIGHWAYS OPTION A : DETAILS** 

### pg2

MATERIALS :

1. & 2. PAINT ON BRIDGE : TRAFFIC MARKING PAINT.

2. DIMENSIONAL LETTERS : 2" DEEP CUSTOM PAINTED REVERSE CHANNEL LETTERS.

PAINT COLORS : LETTERS INDICATE COLORS, REFER TO PAGE 3 FOR COLOR NAMES.

Align mounting structure With tops of lower case Letters

Align mounting structure With bottom of letters

Align mounting structure With top of lower case letters