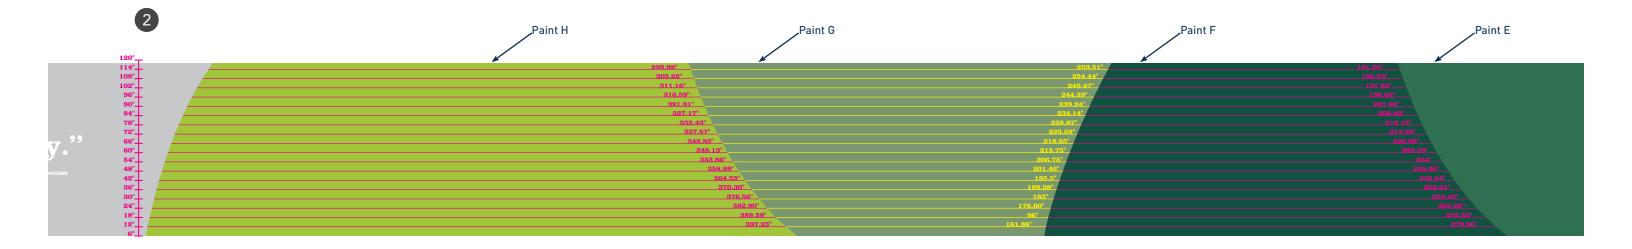

## Walls & Paths

OPTIONS

OPTION A : DETAILS

MATERIALS :

1. & 2. PAINT ON CONCRETE : TRAFFIC MARKING PAINT. 1

3. CURVED PANELS : 1/4" POWDER COATED METAL WITH SILKSCREEN OR DIGITALLY PRINTED TEXT.

PAINT COLORS : LETTERS INDICATE COLORS, REFER TO PAGE 3 FOR COLOR NAMES.

### MATERIALS :

1. & 2. PAINT ON CONCRETE : TRAFFIC MARKING PAINT.

3. CURVED PANELS : 1/4" POWDER COATED METAL WITH SILKSCREEN OR DIGITALLY PRINTED TEXT.

PAINT COLORS : LETTERS INDICATE COLORS, REFER TO PAGE 3 FOR COLOR NAMES.

**OPTION B : DETAILS** 

MATERIALS : PAINT ON CONCRETE : TRAFFIC MARKING PAINT.

PAINT COLORS : LETTERS INDICATE COLORS, REFER TO PAGE 3 FOR COLOR NAMES.

#### MATERIALS :

PAINT ON CONCRETE : TRAFFIC MARKING PAINT.

PAINT COLORS : LETTERS INDICATE COLORS, REFER TO PAGE 3 FOR COLOR NAMES.

pg 45

Environmental Graphics Toolkit