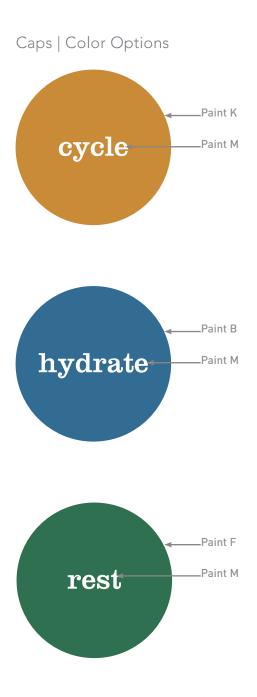

**OPTION A : DETAILS** 

1 : 1 RATIO

POLE HEIGHTS :

\* SEE PAGE 18 FOR COLOR VARIATIONS.

**OPTION A : DETAILS** 

1 : 1 RATIO

PAINT COLORS : LETTERS INDICATE COLORS, REFER TO PAGE 3 FOR COLOR NAMES.

**OPTION B : DETAILS** 

2 : 1 RATIO

POLE HEIGHTS :

\* SEE PAGE 20 FOR COLOR VARIATIONS.

**OPTION B : DETAILS** 

2 : 1 RATIO

PAINT COLORS : LETTERS INDICATE COLORS, REFER TO PAGE 3 FOR COLOR NAMES.

**OPTION C : DETAILS** 

4 : 1 RATIO

PAINT COLORS : LETTERS INDICATE COLORS, REFER TO PAGE 3 FOR COLOR NAMES.

**OPTION D : DETAILS** 

4 : 1 RATIO

POLE HEIGHTS :

\* SEE PAGE 24 FOR COLOR VARIATIONS.

pg 22

**OPTION C : DETAILS** 

4 : 1 RATIO

PAINT COLORS :

LETTERS INDICATE COLORS, REFER TO PAGE 3 FOR COLOR NAMES.

LEAF SIZES

LEAVES : ACCOMPANY STICKS

SIZES :

THERE ARE 3 DIFFERENT SIZES. EACH SIZE GOES WITH A SPECIFIC STICK OPTION. FOR EXAMPLE: L2 GOES WITH STICK OPTIONS B & C AND L1 ONLY GOES WITH STICK OPTION A.

MATERIALS :

CUSTOM PAINTED (USING MATTHEWS PAINT) ALUMINUM LEAVES.

\* SEE THE PAGE 26 AND 27 FOR COLOR VARIATIONS.

**ROTATION OPTIONS** 

LEAVES : 6 Color schemes; indicated by P1, P2, P3, P4, P5 & P6.

COLOR OPTIONS : LETTERS INDICATE COLORS, REFER TO PAGE 3 FOR COLOR NAMES.