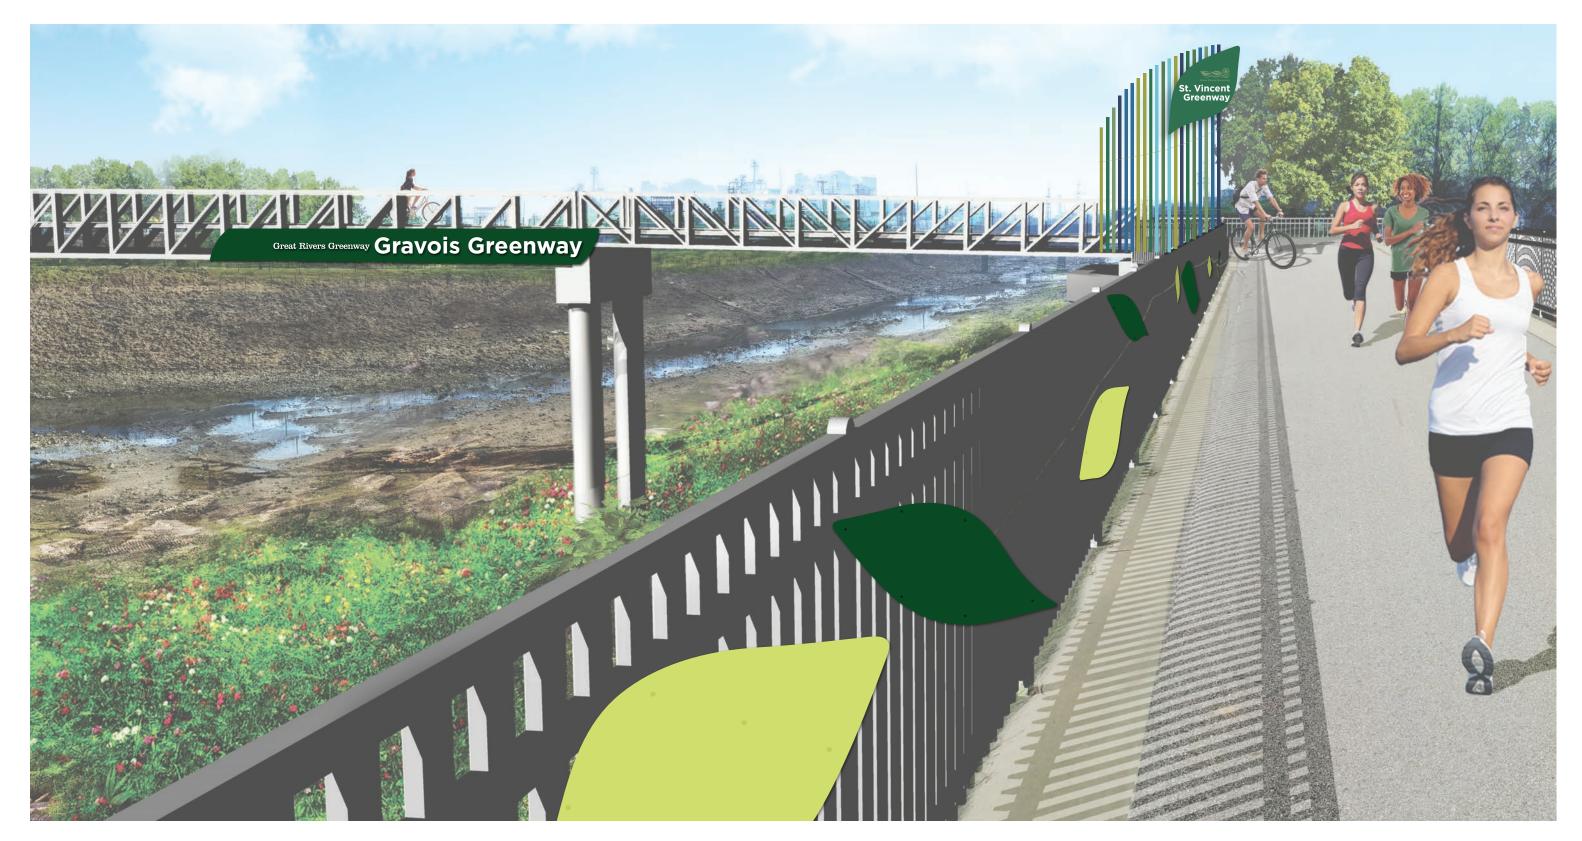

## Fences

### Fences

Preferred Material: Trespa

Alternate Material: Metem

### Fences

DETAILS

#### MATERIALS :

LEAVES : 13mm TRESPA, SEE PAGE 9 FOR MORE TRESPA INFORMATION.

#### \*NOTE :

ATTACHMENT METHOD FOR LEAVES TO FENCE TO BE ENGINEERED BY FABRICATOR FOR STABILITY, LONGEVITY AND SECURITY. LEAVES CAN BE USED ON ONE SIDE OF FENCE OR TWO -SITE DEPENDENT.

### Size Options :

\*NOTE : It is recommended that you use mostly medium and small leaves & mix in large leaves periodically.

Plan View\_1 Sided

### Elevation

Color Options :

\*NOTE : It is recommended that you use mostly Trespa Colors Turf Green & Dark Green with pops of Lime Green.

Lime Green | A37.0.8

KLI KUHLMANN LEAVITT, INC.