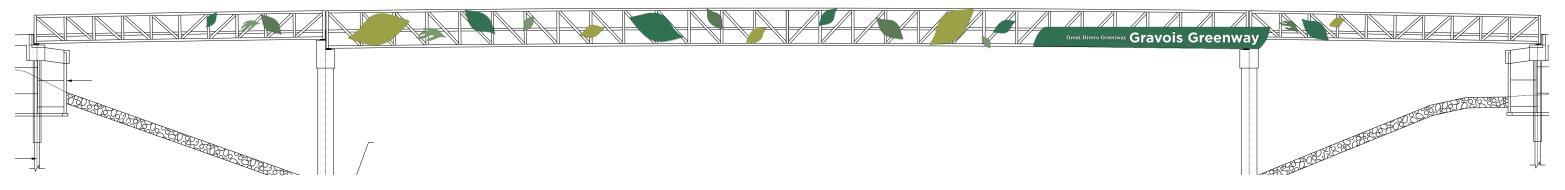

ELEVATION

**OVER HIGHWAYS OPTION B : DETAILS** pg2

#### MATERIALS :

3. LEAVES CUSTOM POWDER COATED METAL USING MATTHEWS PAINTS.

### PAINT COLORS :

LETTERS INDICATE COLORS, REFER TO PAGE 3 FOR COLOR NAMES.

ELEVATION