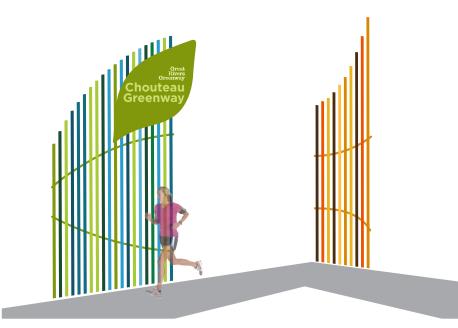

### **Environmental Graphics at a Glance**

Markers, page 36

Fences, page 38

Walls, page 41

Milestones, page 12

Paths, page 48

Bridges, page 52

Vertical powder coated square aluminum tubes with powder coated aluminum leaf greenway identifiers.

2 ORANGES & GOLDS

STICK : EXAMPLE OF "STICK'S & LEAVES" PLAN VIEW PATH INTERSECTION

LEAF OPTIONS FOR ALL STICK & LEAF INSTANCES

PLAN VIEW

1 SIDED STICK STRUCTURE WITH LEAF

2 SIDED STICK STRUCTURE WITH LEAF