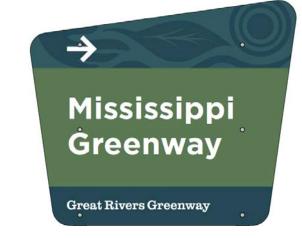

### **Environmental Graphics at a Glance**

Markers, page 36

Fences, page 38

Walls, page 41

Milestones, page 12

Paths, page 48

Bridges, page 52

Vertical powder coated square aluminum tubes with powder coated aluminum leaf greenway identifiers.