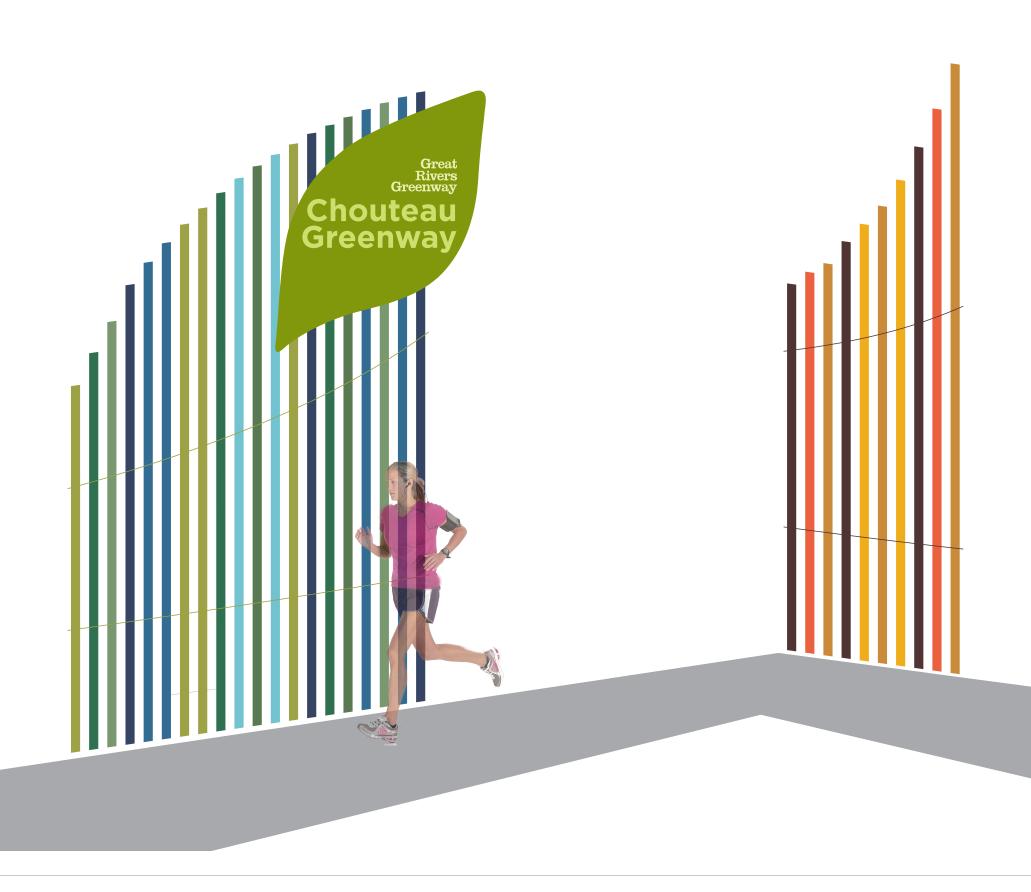

### **Environmental Graphics at a Glance**

Markers, page 36

Fences, page 38

Walls, page 41

Milestones, page 12

Paths, page 48

Bridges, page 52

Vertical powder coated square aluminum tubes with powder coated aluminum leaf greenway identifiers.