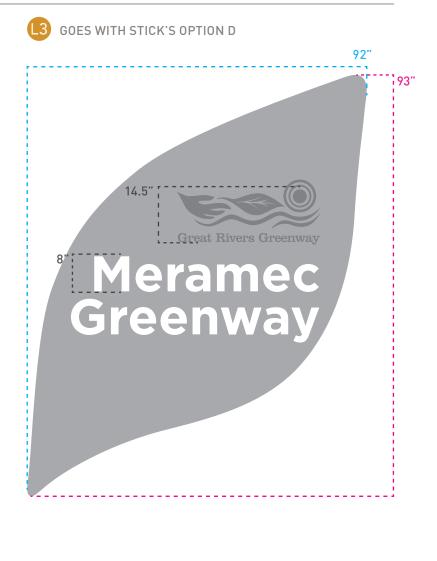

PAINT COLORS :

LETTERS INDICATE COLORS, REFER TO PAGE 3 FOR COLOR NAMES.

LEAF SIZES

LEAVES : ACCOMPANY STICKS

SIZES :

THERE ARE 3 DIFFERENT SIZES. EACH SIZE GOES WITH A SPECIFIC STICK OPTION. FOR EXAMPLE: L2 GOES WITH STICK OPTIONS B & C AND L1 ONLY GOES WITH STICK OPTION A.

MATERIALS :

CUSTOM PAINTED (USING MATTHEWS PAINT) ALUMINUM LEAVES.

\* SEE THE PAGE 26 AND 27 FOR COLOR VARIATIONS.

**ROTATION OPTIONS** 

LEAVES : 6 Color schemes; indicated by P1, P2, P3, P4, P5 & P6.

COLOR OPTIONS : LETTERS INDICATE COLORS, REFER TO PAGE 3 FOR COLOR NAMES.

**STICKS OPTION : D** 

\*NOTE :

ATTACHMENT METHOD FOR LEAVES TO STICKS TO BE ENGINEERED BY FABRICATOR FOR STABILITY, LONGEVITY AND SECURITY. LEAVE CAN BE USED ON ONE SIDE OF STICK STRUCTURE OR TWO - SITE DEPENDENT.