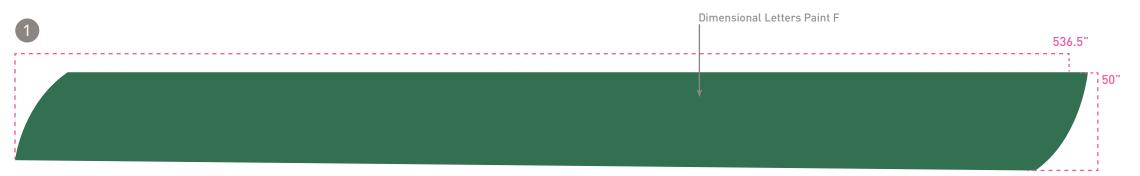

OVER HIGHWAYS OPTION A : DETAILS

pg1

MATERIALS : 1. & 2. PAINT ON BRIDGE : TRAFFIC MARKING PAINT.

2. DIMENSIONAL LETTERS : 2" DEEP CUSTOM PAINTED REVERSE CHANNEL LETTERS.

PAINT COLORS : LETTERS INDICATE COLORS, REFER TO PAGE 3 FOR COLOR NAMES.

### pg2

MATERIALS :

1. & 2. PAINT ON BRIDGE : TRAFFIC MARKING PAINT.

2. DIMENSIONAL LETTERS : 2" DEEP CUSTOM PAINTED REVERSE CHANNEL LETTERS.

PAINT COLORS : LETTERS INDICATE COLORS, REFER TO PAGE 3 FOR COLOR NAMES.