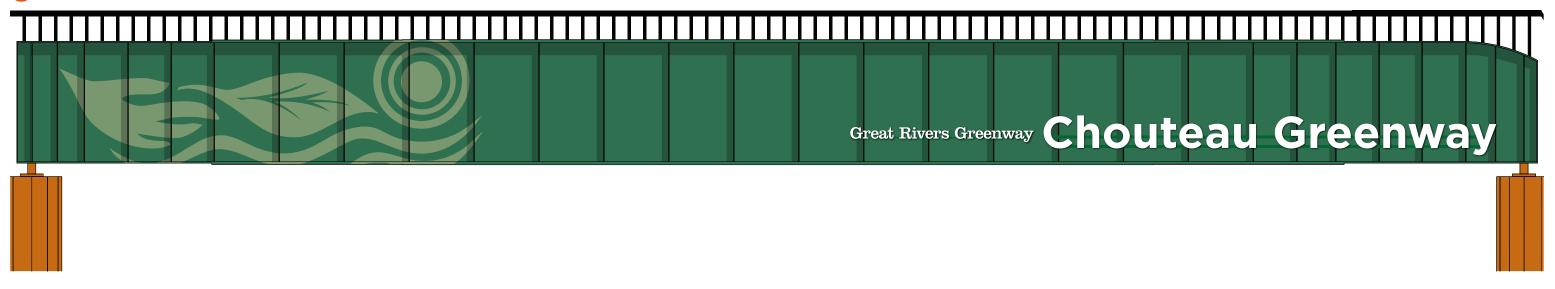

## 2 <sup>ar</sup> Great Rivers Greenway Chouteau Greenway

FRONT VIEW

OVER HIGHWAYS OPTION B : DETAILS

pg1

MATERIALS :

1. & 2. PAINT ON BRIDGE : TRAFFIC MARKING PAINT.

2. DIMENSIONAL LETTERS : 2" DEEP CUSTOM PAINTED REVERSE CHANNEL LETTERS.

PAINT COLORS : LETTERS INDICATE COLORS, REFER TO PAGE 3 FOR COLOR NAMES.

ELEVATION

pg 55

Environmental Graphics Toolkit

**OVER HIGHWAYS OPTION B : DETAILS** 

### pg2

MATERIALS : 1. & 2. PAINT ON BRIDGE : TRAFFIC MARKING PAINT.

2. DIMENSIONAL LETTERS : 2" DEEP CUSTOM PAINTED REVERSE CHANNEL LETTERS.

PAINT COLORS : LETTERS INDICATE COLORS, REFER TO PAGE 3 FOR COLOR NAMES.

Align mounting structure With tops of lower case Letters

Align mounting structure With bottom of letters

Align mounting structure With top of lower case letters

## 2 <sup>ar</sup> Great Rivers Greenway Chouteau Greenway

FRONT VIEW

ELEVATION

A

| Painted Metal Sign With Applied Dimensional Letters

**B** | Painted Metal Sign With Applied Dimensional Letters & Trespa Leaves