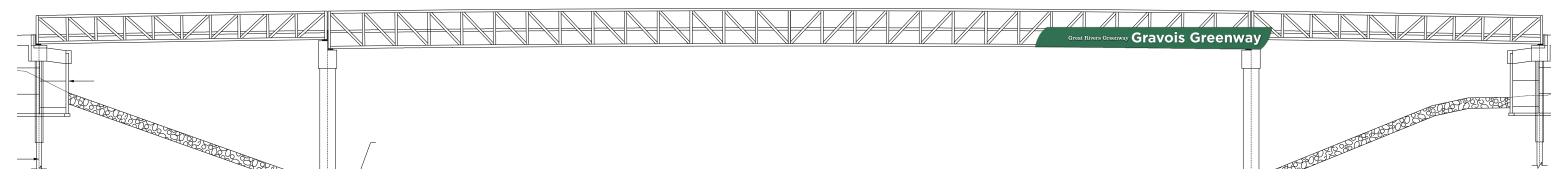

PEDESTRIAN BRIDGES OPTION A : DETAILS

MATERIALS :

1. PANEL : 1/4" CUSTOM POWDER COATED PANEL USING MATTHEWS PAINTS.

2. DIMENSIONAL LETTERS : 2" DEEP CUSTOM PAINTED REVERSE CHANNEL LETTERS.

PAINT COLORS : LETTERS INDICATE COLORS, REFER TO PAGE 3 FOR COLOR NAMES.

ELEVATION

OVER HIGHWAYS OPTION B : DETAILS pg1

MATERIALS :

1. PANEL : 1/4" CUSTOM POWDER COATED PANEL USING MATTHEWS PAINTS.

2. DIMENSIONAL LETTERS : 2" DEEP CUSTOM PAINTED REVERSE CHANNEL LETTERS.

PAINT COLORS : LETTERS INDICATE COLORS, REFER TO PAGE 3 FOR COLOR NAMES.