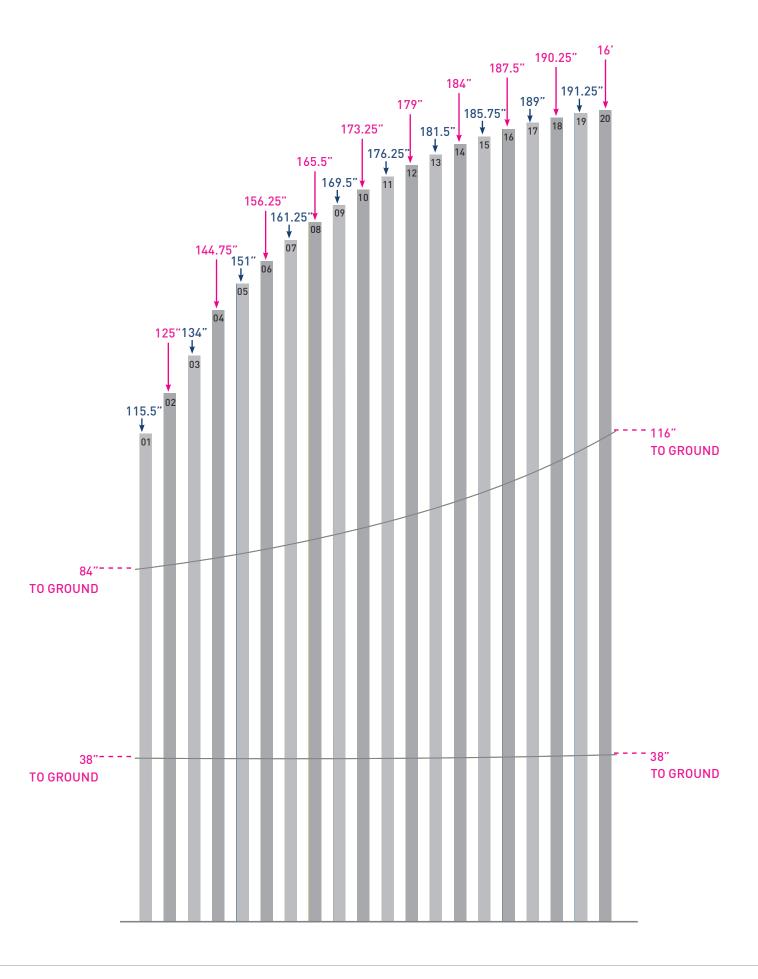

**OPTION A : DETAILS** 

1 : 1 RATIO

POLE HEIGHTS :

\* SEE PAGE 18 FOR COLOR VARIATIONS.

**OPTION A : DETAILS** 

1 : 1 RATIO

PAINT COLORS : LETTERS INDICATE COLORS, REFER TO PAGE 3 FOR COLOR NAMES.

**OPTION B : DETAILS** 

2 : 1 RATIO

POLE HEIGHTS :

\* SEE PAGE 20 FOR COLOR VARIATIONS.

**OPTION B : DETAILS** 

2 : 1 RATIO

PAINT COLORS : LETTERS INDICATE COLORS, REFER TO PAGE 3 FOR COLOR NAMES.

**OPTION C : DETAILS** 

4 : 1 RATIO

PAINT COLORS : LETTERS INDICATE COLORS, REFER TO PAGE 3 FOR COLOR NAMES.

**OPTION D : DETAILS** 

4 : 1 RATIO

POLE HEIGHTS :

\* SEE PAGE 24 FOR COLOR VARIATIONS.

pg 22

**OPTION C : DETAILS** 

4 : 1 RATIO