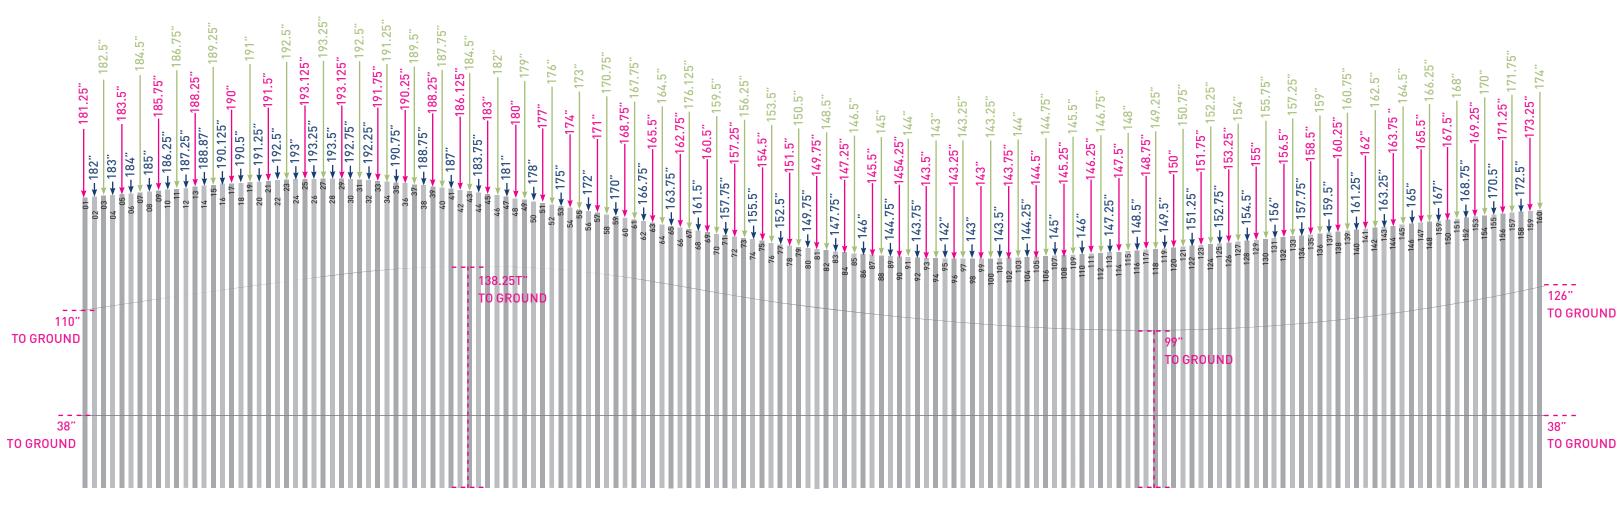

STICK'S OPTIONS

OPTIONS ARE ACCORDING TO RATIO A = 1:1 (10 sticks) B = 2 : 1 (20 sticks) C = 4 : 1 (40 sticks) D = 1 : 4 (160 sticks)

\*NOTE ALL OPTIONS CAN BE FLIPPED LEFT TO RIGHT.

DETAILS

\* NOTE THIS PAGE IS SHOWING TYPICAL MATERIALS, POLE WIDTH, SPACING AND BRACKET INSTALLATION FOR ALL "STICK'S" OPTIONS.

#### MATERIALS :

POLES : CUSTOM POWDER COATED 3" X 3" SQUARE ALUMINUM TUBING WITH ROUNDED EDGES AND CAPPED TOPS.

BRACKETS : .25"D X 3.25"WIDE STEEL FLAT STOCK

\* FABRICATOR TO RECOMMEND AND ENGINEER APPROPRIATE AND NECESSARY FOOTINGS.