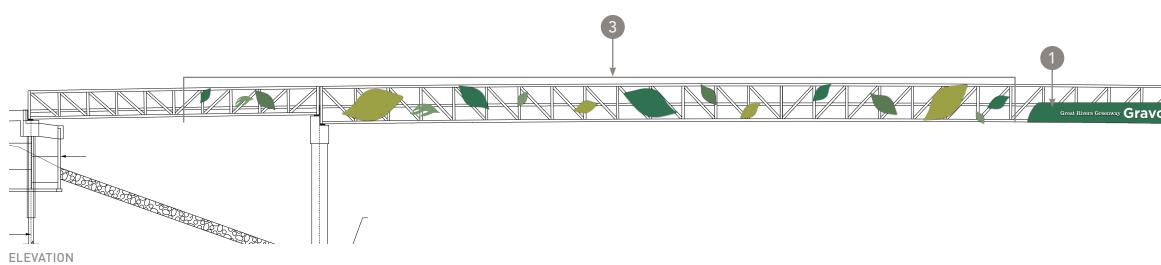

PEDESTRIAN BRIDGES OPTION A : DETAILS

MATERIALS :

1. PANEL : 1/4" CUSTOM POWDER COATED PANEL USING MATTHEWS PAINTS.

2. DIMENSIONAL LETTERS : 2" DEEP CUSTOM PAINTED REVERSE CHANNEL LETTERS.

PAINT COLORS : LETTERS INDICATE COLORS, REFER TO PAGE 3 FOR COLOR NAMES.

#### MATERIALS :

3. LEAVES CUSTOM POWDER COATED METAL USING MATTHEWS PAINTS.

### PAINT COLORS :

LETTERS INDICATE COLORS, REFER TO PAGE 3 FOR COLOR NAMES.

ELEVATION