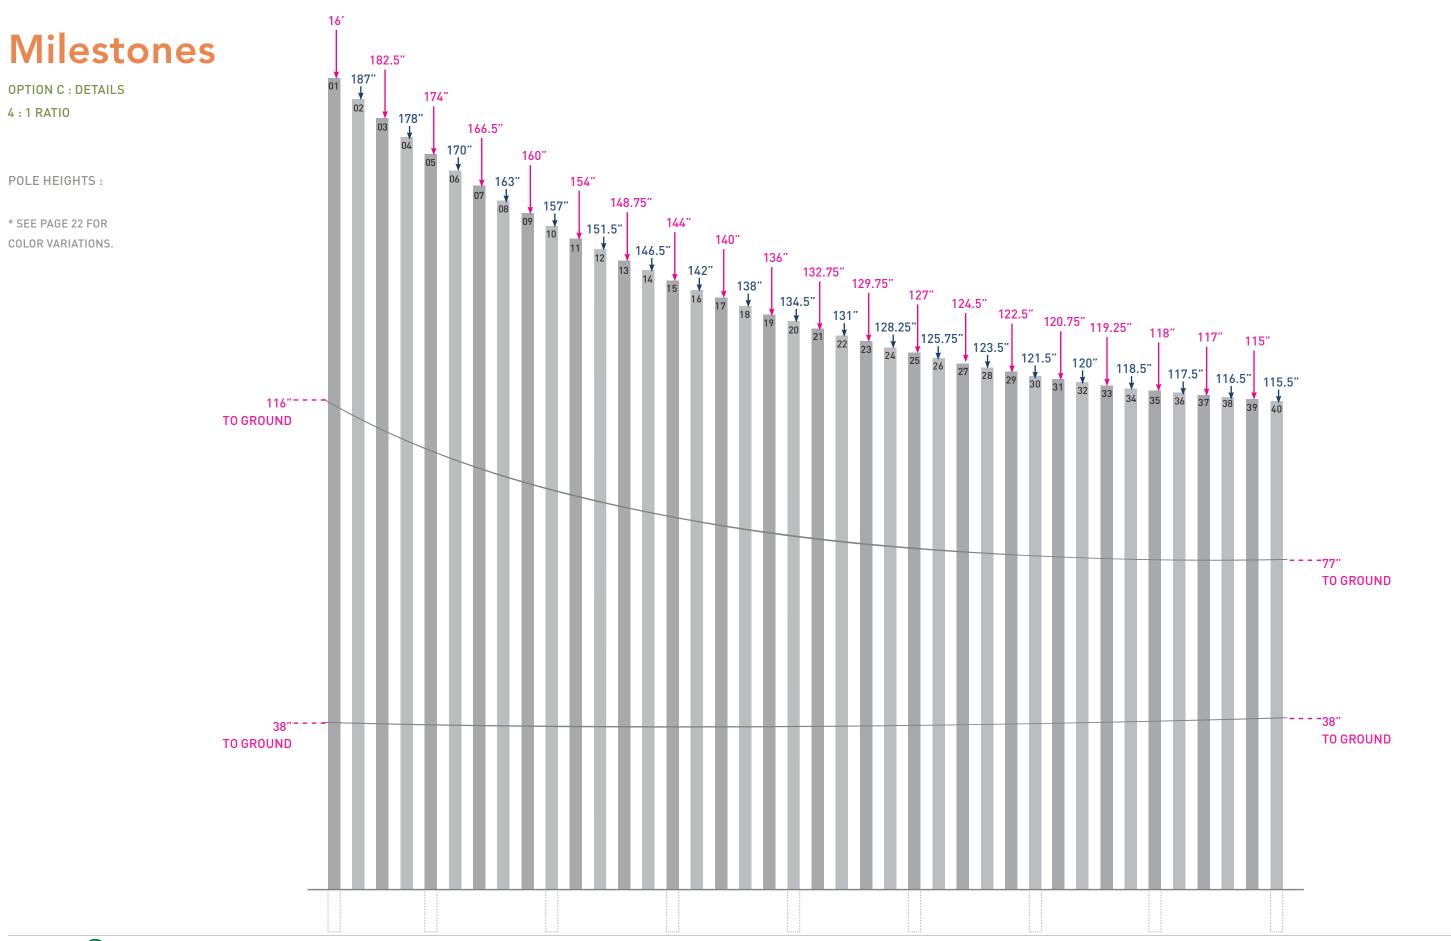

2 : 1 RATIO

POLE HEIGHTS :

\* SEE PAGE 20 FOR COLOR VARIATIONS.

**OPTION B : DETAILS** 

2 : 1 RATIO

PAINT COLORS : LETTERS INDICATE COLORS, REFER TO PAGE 3 FOR COLOR NAMES.

**OPTION C : DETAILS** 

4 : 1 RATIO

**OPTION A : DETAILS** 

1 : 1 RATIO

POLE HEIGHTS :

\* SEE PAGE 18 FOR COLOR VARIATIONS.

**OPTION A : DETAILS** 

1 : 1 RATIO

PAINT COLORS : LETTERS INDICATE COLORS, REFER TO PAGE 3 FOR COLOR NAMES.

**OPTION B : DETAILS** 