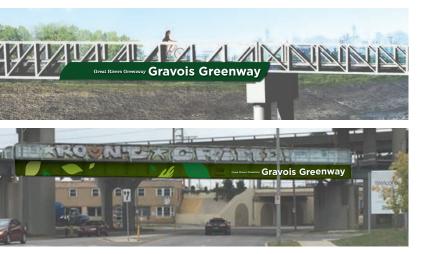

## 2 <sup>ar</sup> Great Rivers Greenway Chouteau Greenway

FRONT VIEW

OVER HIGHWAYS OPTION B : DETAILS

pg1

MATERIALS :

1. & 2. PAINT ON BRIDGE : TRAFFIC MARKING PAINT.

2. DIMENSIONAL LETTERS : 2" DEEP CUSTOM PAINTED REVERSE CHANNEL LETTERS.

## 2 <sup>ar</sup> Great Rivers Greenway Chouteau Greenway

FRONT VIEW

ELEVATION

A

| Painted Metal Sign With Applied Dimensional Letters

**B** | Painted Metal Sign With Applied Dimensional Letters & Trespa Leaves