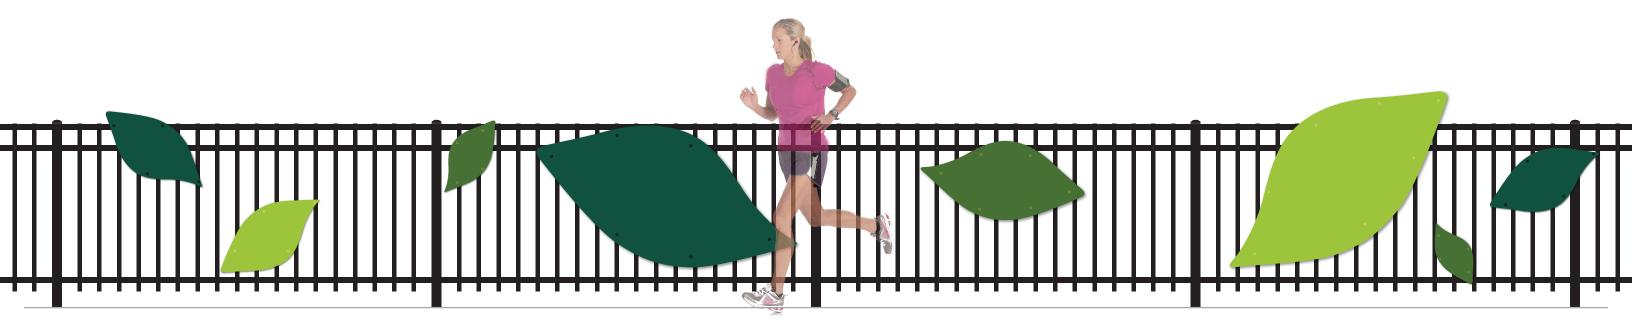

### Fences

Preferred Material: Trespa

Alternate Material: Metem

#### MATERIALS :

LEAVES : 13mm TRESPA, SEE PAGE 9 FOR MORE TRESPA INFORMATION.

#### \*NOTE :

ATTACHMENT METHOD FOR LEAVES TO FENCE TO BE ENGINEERED BY FABRICATOR FOR STABILITY, LONGEVITY AND SECURITY. LEAVES CAN BE USED ON ONE SIDE OF FENCE OR TWO -SITE DEPENDENT.

### Size Options :

\*NOTE : It is recommended that you use mostly medium and small leaves & mix in large leaves periodically.

Plan View\_1 Sided

### Elevation

Color Options :

\*NOTE : It is recommended that you use mostly Trespa Colors Turf Green & Dark Green with pops of Lime Green.

Lime Green | A37.0.8

KLI KUHLMANN LEAVITT, INC.