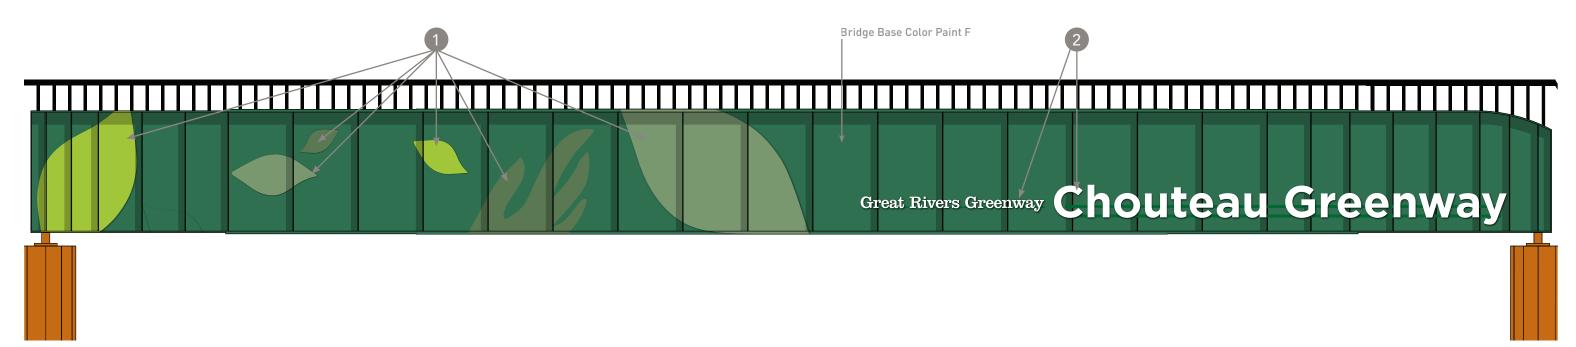

## 2 <sup>ar</sup> Great Rivers Greenway Chouteau Greenway

FRONT VIEW

OVER HIGHWAYS OPTION B : DETAILS

pg1

MATERIALS :

1. & 2. PAINT ON BRIDGE : TRAFFIC MARKING PAINT.

2. DIMENSIONAL LETTERS : 2" DEEP CUSTOM PAINTED REVERSE CHANNEL LETTERS.

PAINT COLORS : LETTERS INDICATE COLORS, REFER TO PAGE 3 FOR COLOR NAMES.

ELEVATION

pg 55

Environmental Graphics Toolkit

**OVER HIGHWAYS OPTION B : DETAILS** 

#### MATERIALS :

3. LEAVES CUSTOM POWDER COATED METAL USING MATTHEWS PAINTS.

### PAINT COLORS :

LETTERS INDICATE COLORS, REFER TO PAGE 3 FOR COLOR NAMES.

ELEVATION