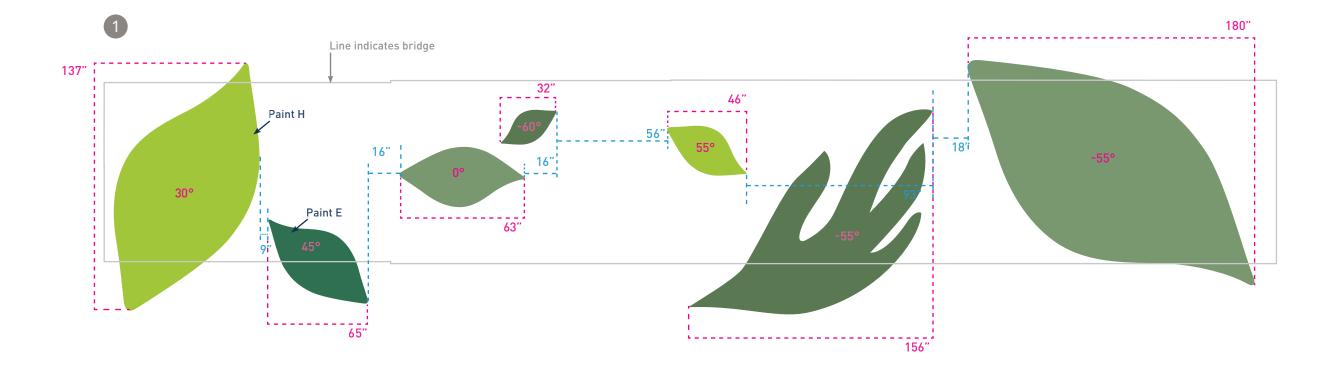

#### MATERIALS :

3. LEAVES CUSTOM POWDER COATED METAL USING MATTHEWS PAINTS.

### PAINT COLORS :

LETTERS INDICATE COLORS, REFER TO PAGE 3 FOR COLOR NAMES.

ELEVATION