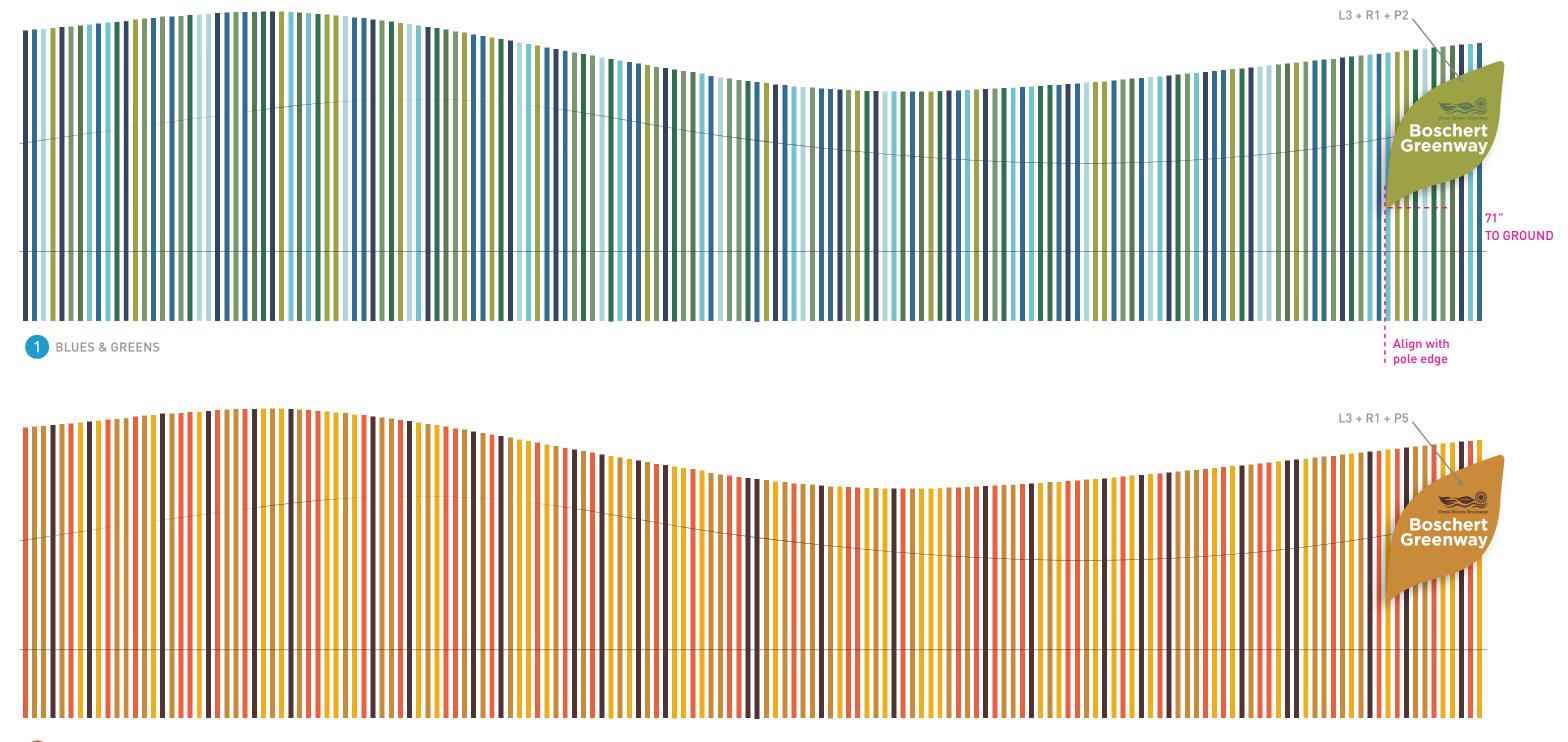

STICK'S OPTIONS

OPTIONS ARE ACCORDING TO RATIO A = 1:1 (10 sticks) B = 2 : 1 (20 sticks) C = 4 : 1 (40 sticks) D = 1 : 4 (160 sticks)

\*NOTE ALL OPTIONS CAN BE FLIPPED LEFT TO RIGHT.

DETAILS

\* NOTE THIS PAGE IS SHOWING TYPICAL MATERIALS, POLE WIDTH, SPACING AND BRACKET INSTALLATION FOR ALL "STICK'S" OPTIONS.

#### MATERIALS :

POLES : CUSTOM POWDER COATED 3" X 3" SQUARE ALUMINUM TUBING WITH ROUNDED EDGES AND CAPPED TOPS.

BRACKETS : .25"D X 3.25"WIDE STEEL FLAT STOCK

\* FABRICATOR TO RECOMMEND AND ENGINEER APPROPRIATE AND NECESSARY FOOTINGS.

**OPTION A : DETAILS** 

1 : 1 RATIO

POLE HEIGHTS :

\* SEE PAGE 18 FOR COLOR VARIATIONS.

**OPTION A : DETAILS** 

1 : 1 RATIO

PAINT COLORS : LETTERS INDICATE COLORS, REFER TO PAGE 3 FOR COLOR NAMES.

**OPTION B : DETAILS** 

2 : 1 RATIO

POLE HEIGHTS :

\* SEE PAGE 20 FOR COLOR VARIATIONS.

**OPTION B : DETAILS** 

2 : 1 RATIO

PAINT COLORS : LETTERS INDICATE COLORS, REFER TO PAGE 3 FOR COLOR NAMES.

**OPTION C : DETAILS** 

4 : 1 RATIO

PAINT COLORS : LETTERS INDICATE COLORS, REFER TO PAGE 3 FOR COLOR NAMES.

**OPTION D : DETAILS** 

4 : 1 RATIO

POLE HEIGHTS :

\* SEE PAGE 24 FOR COLOR VARIATIONS.

pg 22

**OPTION C : DETAILS** 

4 : 1 RATIO

PAINT COLORS :

LETTERS INDICATE COLORS, REFER TO PAGE 3 FOR COLOR NAMES.

LEAF SIZES

LEAVES : ACCOMPANY STICKS

SIZES :

THERE ARE 3 DIFFERENT SIZES. EACH SIZE GOES WITH A SPECIFIC STICK OPTION. FOR EXAMPLE: L2 GOES WITH STICK OPTIONS B & C AND L1 ONLY GOES WITH STICK OPTION A.

MATERIALS :

CUSTOM PAINTED (USING MATTHEWS PAINT) ALUMINUM LEAVES.

\* SEE THE PAGE 26 AND 27 FOR COLOR VARIATIONS.

**ROTATION OPTIONS** 

LEAVES : 6 Color schemes; indicated by P1, P2, P3, P4, P5 & P6.

COLOR OPTIONS : LETTERS INDICATE COLORS, REFER TO PAGE 3 FOR COLOR NAMES.