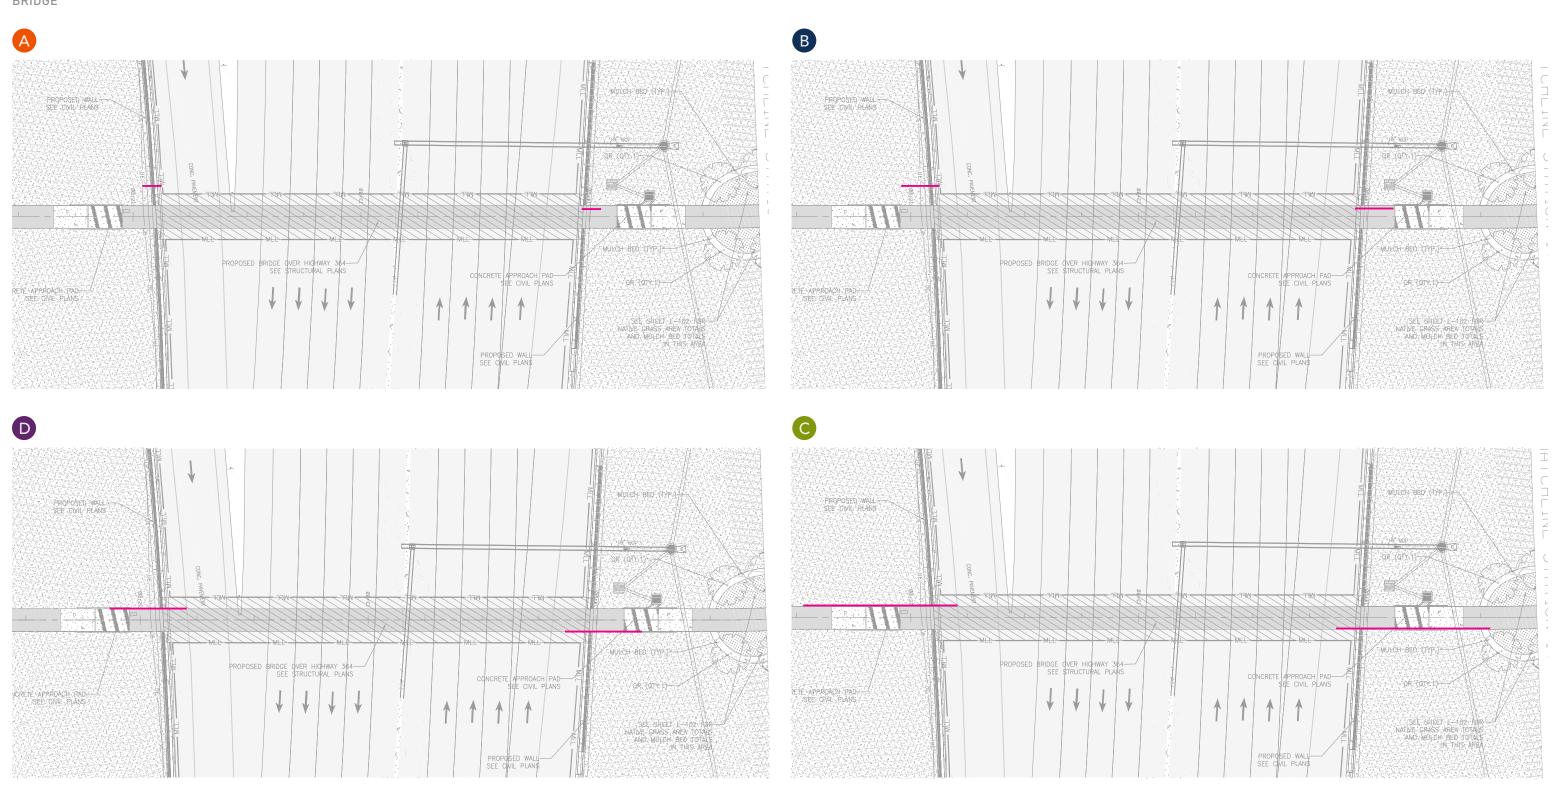

OVER HIGHWAYS OPTION A : DETAILS

pg1

MATERIALS : 1. & 2. PAINT ON BRIDGE : TRAFFIC MARKING PAINT.

2. DIMENSIONAL LETTERS : 2" DEEP CUSTOM PAINTED REVERSE CHANNEL LETTERS.

PAINT COLORS : LETTERS INDICATE COLORS, REFER TO PAGE 3 FOR COLOR NAMES.

ELEVATION

**OVER HIGHWAYS OPTION A : DETAILS** 

### pg2

MATERIALS :

1. & 2. PAINT ON BRIDGE : TRAFFIC MARKING PAINT.

2. DIMENSIONAL LETTERS : 2" DEEP CUSTOM PAINTED REVERSE CHANNEL LETTERS.

PAINT COLORS : LETTERS INDICATE COLORS, REFER TO PAGE 3 FOR COLOR NAMES.

Align mounting structure With tops of lower case Letters

Align mounting structure With bottom of letters

Align mounting structure With top of lower case letters