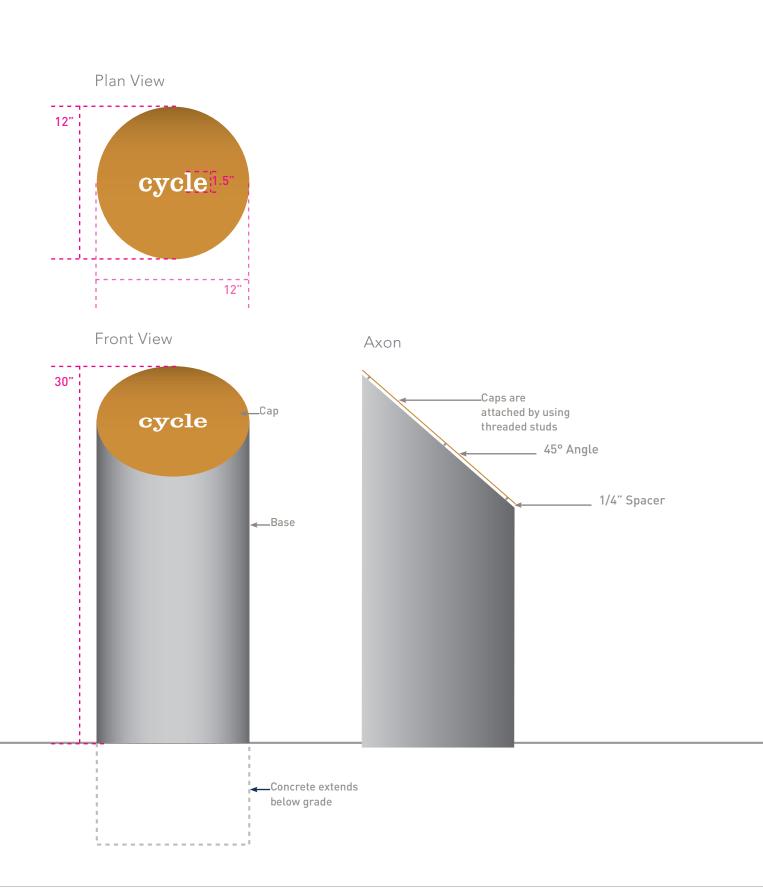

### Markers

Lightweight cast concrete Cylinders with painted aluminum or porcelain enamel on steel caps

### Markers

DETAILS

\* NOTE THIS PAGE IS SHOWING TYPICAL MATERIALS AND DIMENSIONS FOR ALL "MARKER" OPTIONS.

MATERIALS : BASE : LIGHTWEIGHT CAST CONCRETE.

CAP : CUSTOM PORCELAIN ENAMEL ON STEEL OR CUSTOM POWDER COATED ALUMINUM.

PAINT COLORS : LETTERS INDICATE COLORS, REFER TO PAGE 3 FOR COLOR NAMES.

\* FABRICATOR TO DETERMINE BEST AND MOST SECURE METHOD FOR AFFIXING CAPS TO BASES.