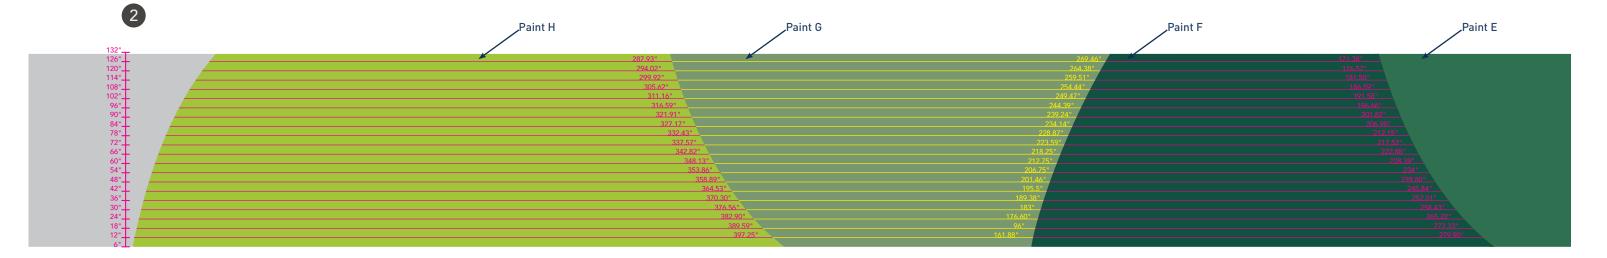

### MATERIALS :

1. & 2. PAINT ON CONCRETE : TRAFFIC MARKING PAINT.

3. CURVED PANELS : 1/4" POWDER COATED METAL WITH SILKSCREEN OR DIGITALLY PRINTED TEXT.

PAINT COLORS : LETTERS INDICATE COLORS, REFER TO PAGE 3 FOR COLOR NAMES.

**OPTION B : DETAILS** 

MATERIALS : PAINT ON CONCRETE : TRAFFIC MARKING PAINT.

PAINT COLORS : LETTERS INDICATE COLORS, REFER TO PAGE 3 FOR COLOR NAMES.

#### MATERIALS :

PAINT ON CONCRETE : TRAFFIC MARKING PAINT.

PAINT COLORS : LETTERS INDICATE COLORS, REFER TO PAGE 3 FOR COLOR NAMES.

pg 45

Environmental Graphics Toolkit

\*NOTE : It is recommended that you use mostly Trespa Colors : Turf Green & Dark Green with pops of Lime Green.

Lime Green | A37.0.8

OPTIONS

**OPTION A : DETAILS** 

MATERIALS :

1. & 2. PAINT ON CONCRETE : TRAFFIC MARKING PAINT.

PAINT COLORS : LETTERS INDICATE COLORS, REFER TO PAGE 3 FOR COLOR NAMES.