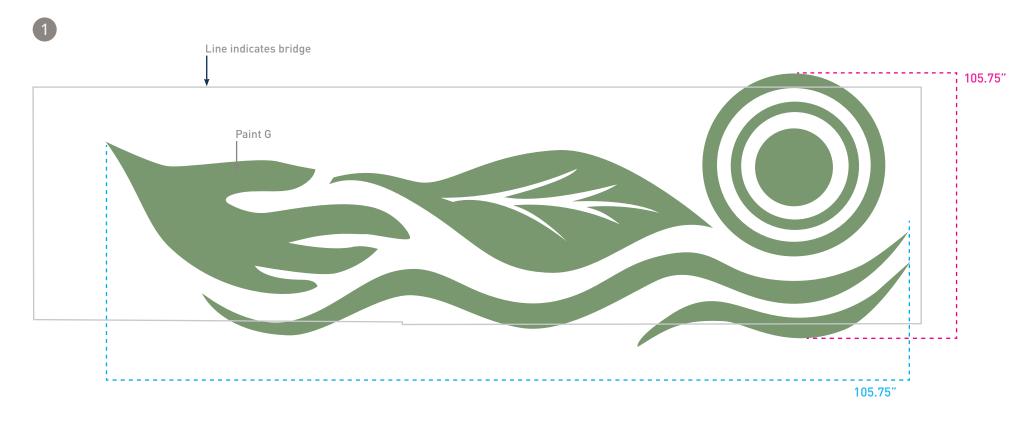

### Size Options :

\*NOTE : It is recommended that you use mostly medium and small leaves & mix in large leaves periodically.

Plan View\_1 Sided

### Elevation

Color Options :

\*NOTE : It is recommended that you use mostly Trespa Colors Turf Green & Dark Green with pops of Lime Green.

Lime Green | A37.0.8

KLI KUHLMANN LEAVITT, INC.