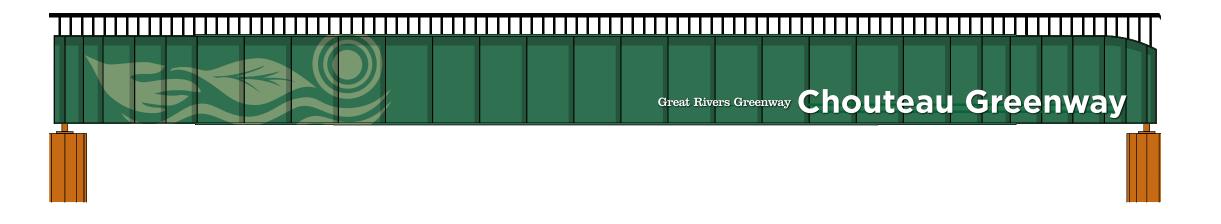

## 2 <sup>ar</sup> Great Rivers Greenway Chouteau Greenway

FRONT VIEW

OVER HIGHWAYS OPTION B : DETAILS

pg1

MATERIALS :

1. & 2. PAINT ON BRIDGE : TRAFFIC MARKING PAINT.

2. DIMENSIONAL LETTERS : 2" DEEP CUSTOM PAINTED REVERSE CHANNEL LETTERS.

PAINT COLORS : LETTERS INDICATE COLORS, REFER TO PAGE 3 FOR COLOR NAMES.

ELEVATION

pg 55

Environmental Graphics Toolkit

**OVER HIGHWAYS OPTION B : DETAILS** 

### pg2

MATERIALS : 1. & 2. PAINT ON BRIDGE : TRAFFIC MARKING PAINT.

2. DIMENSIONAL LETTERS : 2" DEEP CUSTOM PAINTED REVERSE CHANNEL LETTERS.

PAINT COLORS : LETTERS INDICATE COLORS, REFER TO PAGE 3 FOR COLOR NAMES.

Align mounting structure With tops of lower case Letters

Align mounting structure With bottom of letters

Align mounting structure With top of lower case letters

## 2 <sup>ar</sup> Great Rivers Greenway Chouteau Greenway

FRONT VIEW

ELEVATION

A

| Painted Metal Sign With Applied Dimensional Letters

**B** | Painted Metal Sign With Applied Dimensional Letters & Trespa Leaves