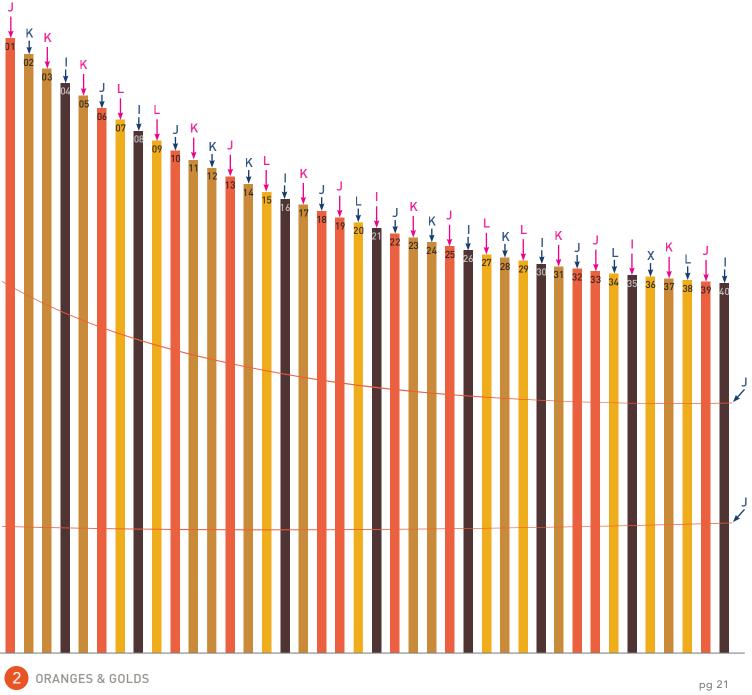

2 ORANGES & GOLDS

-Color K

-Color M

— Front & Back Color K

-Color I

-Color M

-Color I

-Color M

2 ORANGES & GOLDS

STICK : EXAMPLE OF "STICK'S & LEAVES" PLAN VIEW PATH INTERSECTION

LEAF OPTIONS FOR ALL STICK & LEAF INSTANCES

PLAN VIEW

1 SIDED STICK STRUCTURE WITH LEAF

2 SIDED STICK STRUCTURE WITH LEAF