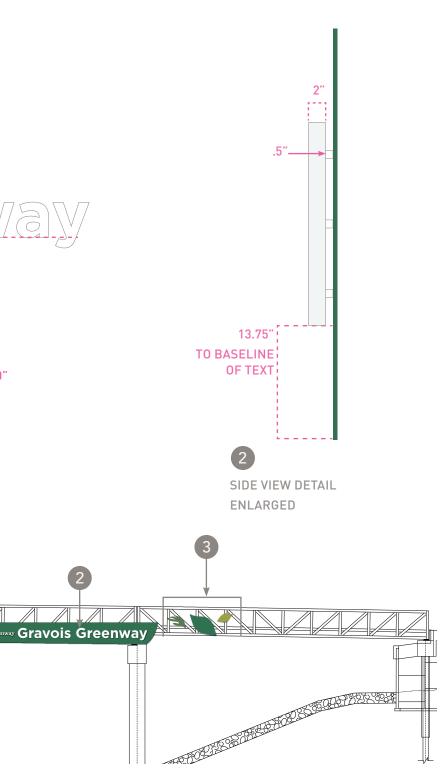

PEDESTRIAN BRIDGES OPTION A : DETAILS

MATERIALS :

1. PANEL : 1/4" CUSTOM POWDER COATED PANEL USING MATTHEWS PAINTS.

2. DIMENSIONAL LETTERS : 2" DEEP CUSTOM PAINTED REVERSE CHANNEL LETTERS.

PAINT COLORS : LETTERS INDICATE COLORS, REFER TO PAGE 3 FOR COLOR NAMES.