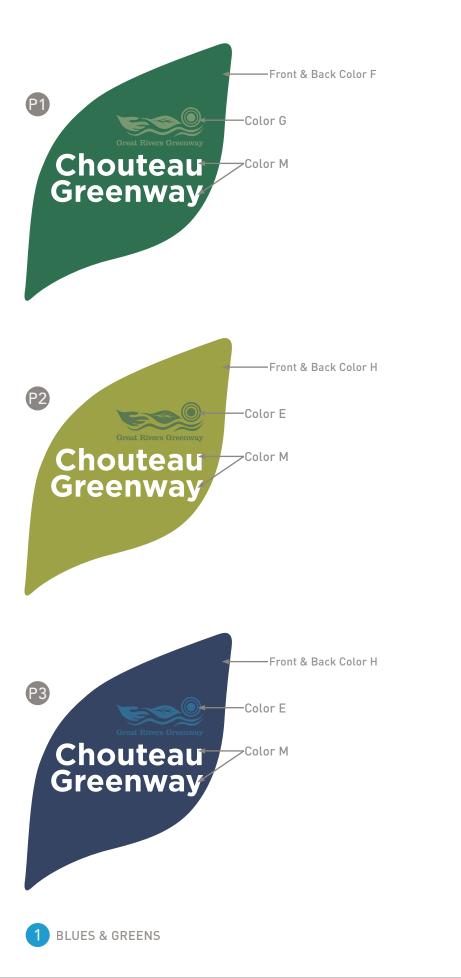

### **Color Palette\***

MATERIALS :

CUSTOM PAINTED (USING MATTHEWS PAINT) ALUMINUM LEAVES.

\* SEE THE PAGE 26 AND 27 FOR COLOR VARIATIONS.

**ROTATION OPTIONS** 

LEAVES : 6 Color schemes; indicated by P1, P2, P3, P4, P5 & P6.

COLOR OPTIONS : LETTERS INDICATE COLORS, REFER TO PAGE 3 FOR COLOR NAMES.