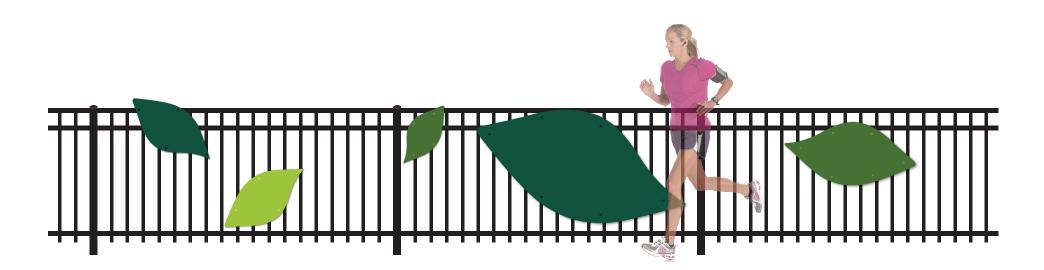

### Fences

Preferred Material: Trespa

Alternate Material: Metem

#### MATERIALS :

LEAVES : 13mm TRESPA, SEE PAGE 9 FOR MORE TRESPA INFORMATION.

#### \*NOTE :

ATTACHMENT METHOD FOR LEAVES TO FENCE TO BE ENGINEERED BY FABRICATOR FOR STABILITY, LONGEVITY AND SECURITY. LEAVES CAN BE USED ON ONE SIDE OF FENCE OR TWO -SITE DEPENDENT.

### Size Options :

\*NOTE : It is recommended that you use mostly medium and small leaves & mix in large leaves periodically.

Plan View\_1 Sided

### Elevation

Color Options :

\*NOTE : It is recommended that you use mostly Trespa Colors Turf Green & Dark Green with pops of Lime Green.

Lime Green | A37.0.8

KLI KUHLMANN LEAVITT, INC.