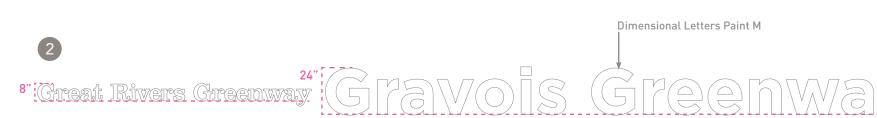

## 2 <sup>ar</sup> Great Rivers Greenway Chouteau Greenway

FRONT VIEW

OVER HIGHWAYS OPTION B : DETAILS

pg1

MATERIALS :

1. & 2. PAINT ON BRIDGE : TRAFFIC MARKING PAINT.

2. DIMENSIONAL LETTERS : 2" DEEP CUSTOM PAINTED REVERSE CHANNEL LETTERS.

PAINT COLORS : LETTERS INDICATE COLORS, REFER TO PAGE 3 FOR COLOR NAMES.

ELEVATION

pg 55

Environmental Graphics Toolkit

**OVER HIGHWAYS OPTION B : DETAILS** 

### pg2

MATERIALS : 1. & 2. PAINT ON BRIDGE : TRAFFIC MARKING PAINT.

2. DIMENSIONAL LETTERS : 2" DEEP CUSTOM PAINTED REVERSE CHANNEL LETTERS.

PAINT COLORS : LETTERS INDICATE COLORS, REFER TO PAGE 3 FOR COLOR NAMES.

Align mounting structure With tops of lower case Letters

Align mounting structure With bottom of letters

Align mounting structure With top of lower case letters

## 2 <sup>ar</sup> Great Rivers Greenway Chouteau Greenway

FRONT VIEW

ELEVATION

A

| Painted Metal Sign With Applied Dimensional Letters

**B** | Painted Metal Sign With Applied Dimensional Letters & Trespa Leaves