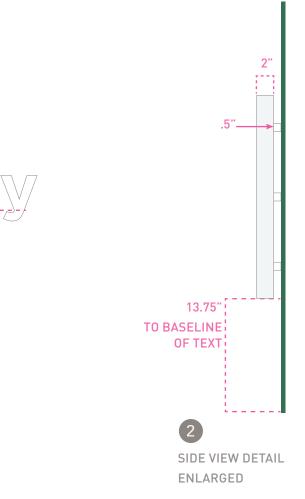

Align mounting structure With tops of lower case Letters

Align mounting structure With bottom of letters

Align mounting structure With top of lower case letters