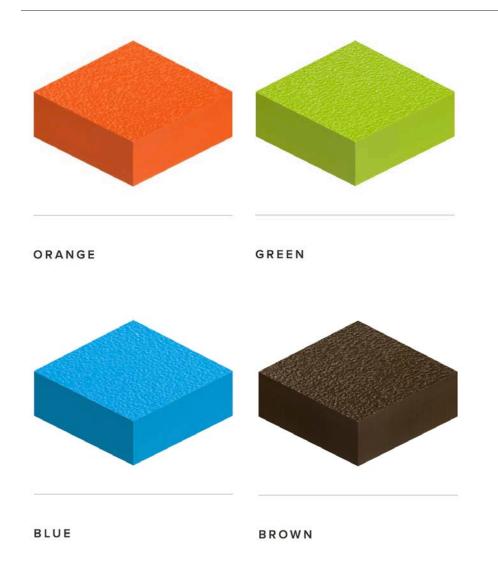

Aa Bb Cc Dd Ee Ff Gg Hh Ii Jj Kk Ll Mm Nn Oo Pp Qq Rr Ss Tt Uu Vv Ww Xx Yy Zz 1234567890

#### Gotham Medium

Aa Bb Cc Dd Ee Ff Gg Hh Ii Jj Kk Ll Mm Nn Oo Pp Qq Rr Ss Tt Uu Vv Ww Xx Yy Zz 1234567890

#### Gotham Medium Italic

Aa Bb Cc Dd Ee Ff Gg Hh Ii Jj Kk Ll Mm Nn Oo Pp Qq Rr Ss Tt Uu Vv Ww Xx Yy Zz 1234567890







### Aa Bb Cc Dd Ee Ff Gg Hh Ii Jj Kk Ll Mm Nn Oo Pp Qq Rr Ss Tt Uu Vv Ww Xx Yy Zz 1234567890

### **Materials**

#### **Primary Palette**



Square Aluminum Tube



Trespa



Powder Coated Metal



Traffic Marking Paint



Cast Concrete



Porcelain Enamel





Metem | 1a (fences and bridges)



Serge Ferrari | 2a (banners)

#### Trespa

http://www.trespa.com









### Cherokee Porcelain Enamel

http://www.cherokeeporcelain.com





Metem https://www.metemplastics.com







### Serge Ferrari Soltis 92

http://en.sergeferrari.com











### Design Intent Documents

#### **Contents:**

- Milestones 12.
- Totems & Markers 32.
- 38. Fences
- 41. Walls & Paths
- Bridges 52.



### Environmental Graphics at a Glance

Environmental Graphics Toolkit

January 2018

### **Environmental Graphics at a Glance**







Markers, page 36



Fences, page 38





Walls, page 41

Milestones, page 12

Paths, page 48





Bridges, page 52





Vertical powder coated square aluminum tubes with powder coated aluminum leaf greenway identifiers.









STICK'S OPTIONS

OPTIONS ARE ACCORDING TO RATIO A = 1:1 (10 sticks) B = 2 : 1 (20 sticks) C = 4 : 1 (40 sticks) D = 1 : 4 (160 sticks)

\*NOTE ALL OPTIONS CAN BE FLIPPED LEFT TO RIGHT.













DETAILS

\* NOTE THIS PAG