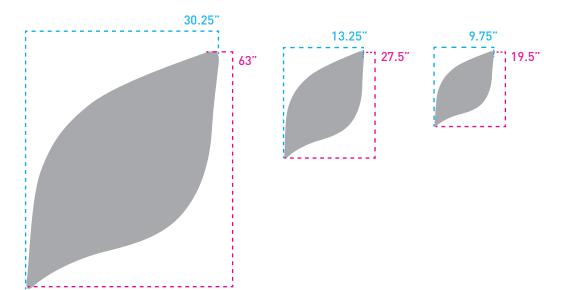

PAINT COLORS :

LETTERS INDICATE COLORS, REFER TO PAGE 3 FOR COLOR NAMES.

LEAF SIZES

LEAVES : ACCOMPANY STICKS

SIZES :

THERE ARE 3 DIFFERENT SIZES. EACH SIZE GOES WITH A SPECIFIC STICK OPTION. FOR EXAMPLE: L2 GOES WITH STICK OPTIONS B & C AND L1 ONLY GOES WITH STICK OPTION A.

MATERIALS :

CUSTOM PAINTED (USING MATTHEWS PAINT) ALUMINUM LEAVES.

\* SEE THE PAGE 26 AND 27 FOR COLOR VARIATIONS.

**ROTATION OPTIONS** 

LEAVES : 6 Color schemes; indicated by P1, P2, P3, P4, P5 & P6.

COLOR OPTIONS : LETTERS INDICATE COLORS, REFER TO PAGE 3 FOR COLOR NAMES.