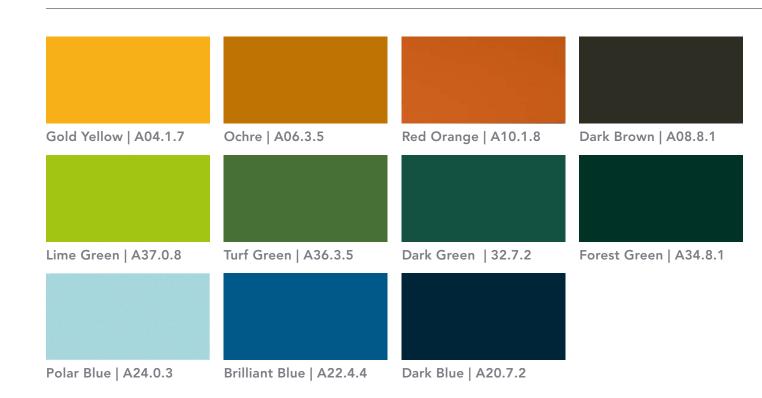

g Hh Ii Jj Kk Ll Mm Nn Oo Pp Qq Rr Ss Tt Uu Vv Ww Xx Yy Zz 1234567890

#### Gotham Bold

#### Gotham Bold Italic

Aa Bb Cc Dd Ee Ff Gg Hh Ii Jj Kk Ll Mm Nn Oo Pp Qq Rr Ss Tt Uu Vv Ww Xx Yy Zz 1234567890

#### Gotham Medium

Aa Bb Cc Dd Ee Ff Gg Hh Ii Jj Kk Ll Mm Nn Oo Pp Qq Rr Ss Tt Uu Vv Ww Xx Yy Zz 1234567890

#### Gotham Medium Italic

Aa Bb Cc Dd Ee Ff Gg Hh Ii Jj Kk Ll Mm Nn Oo Pp Qq Rr Ss Tt Uu Vv Ww Xx Yy Zz 1234567890







### Aa Bb Cc Dd Ee Ff Gg Hh Ii Jj Kk Ll Mm Nn Oo Pp Qq Rr Ss Tt Uu Vv Ww Xx Yy Zz 1234567890

### **Materials**

#### **Primary Palette**



Square Aluminum Tube



Trespa



Powder Coated Metal



Traffic Marking Paint



Cast Concrete



Porcelain Enamel





Metem | 1a (fences and bridges)



Serge Ferrari | 2a (banners)

#### Trespa

http://www.trespa.com









### Cherokee Porcelain Enamel

http://www.cherokeeporcelain.com





Metem https://www.metemplastics.com







### Serge Ferrari Soltis 92

http://en.sergeferrari.com











### Design Intent Documents

#### **Contents:**

- Milestones 12.
- Totems & Markers 32.
- 38. Fences
- 41. Walls & Paths
- Bridges 52.



### Environmental Graphics at a Glance

Environmental Graphics Toolkit

January 2018

### **Environmental Graphics at a Glance**







Markers, page 36



Fences, page 38





Walls, page 41

Milestones, page 12

Paths, page 48





Bridges, page 52





Vertical powder coated square aluminum tubes with powder coated aluminum leaf greenway identifiers.









STICK'S OPTIONS

OPTIONS ARE ACCORDING TO RATIO A = 1:1 (10 sticks) B = 2 : 1 (20 sticks) C = 4 : 1 (40 stick