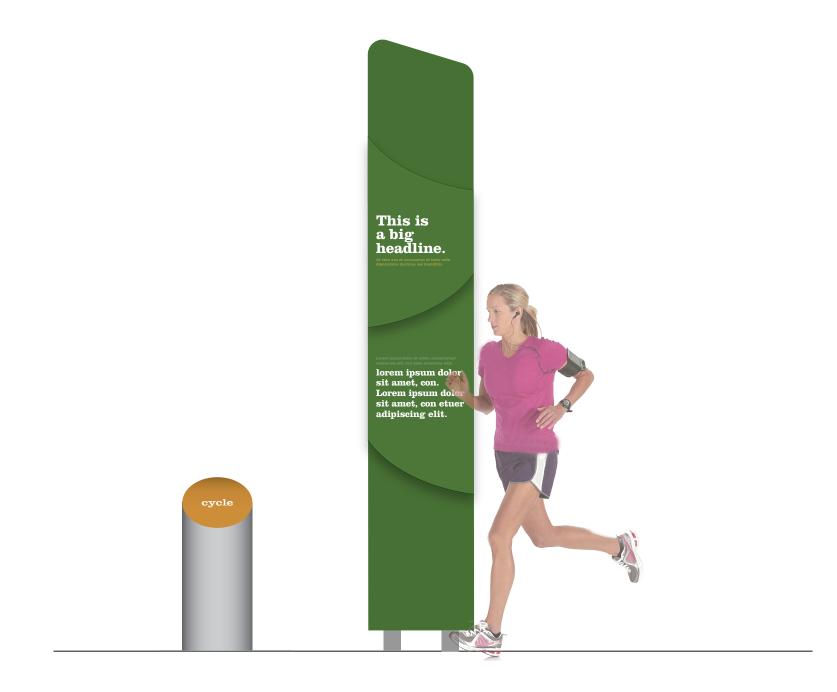

# Totems & Markers

### **Totems**

Totems to be made out of 2 pieces of Trespa sandwiched between square steel tubes; text panels are 1/4" pin-mounted painted aluminum

lorem ipsum dolor sit amet, con. Lorem ipsum dolor sit amet, con etuer adipiscing elit.

Front View

Side View