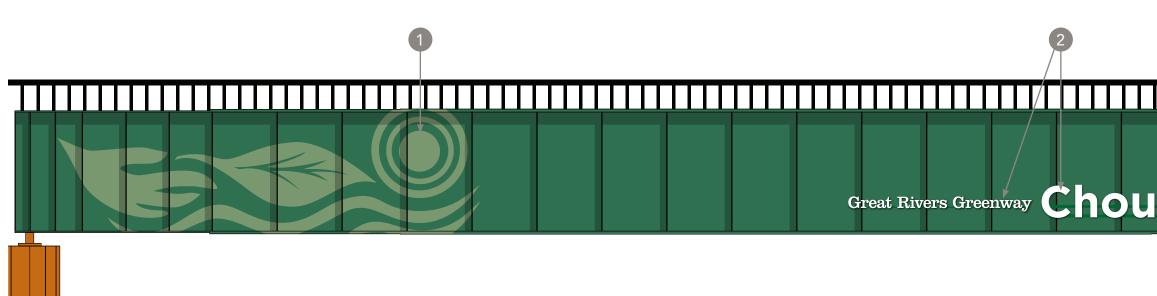

## 2 <sup>ar</sup> Great Rivers Greenway Chouteau Greenway

FRONT VIEW

OVER HIGHWAYS OPTION B : DETAILS

pg1

MATERIALS :

1. & 2. PAINT ON BRIDGE : TRAFFIC MARKING PAINT.

2. DIMENSIONAL LETTERS : 2" DEEP CUSTOM PAINTED REVERSE CHANNEL LETTERS.

PAINT COLORS : LETTERS INDICATE COLORS, REFER TO PAGE 3 FOR COLOR NAMES.

ELEVATION

pg 55

Environmental Graphics Toolkit

**OVER HIGHWAYS OPTION B : DETAILS** 