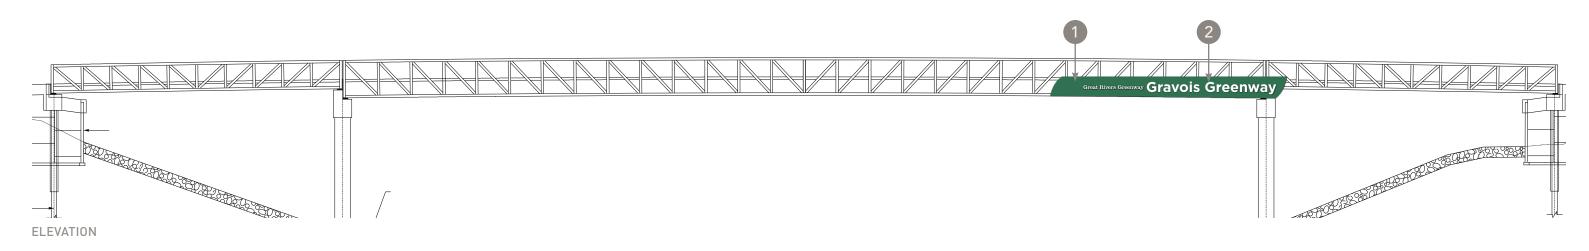

## 2 <sup>ar</sup> Great Rivers Greenway Chouteau Greenway

FRONT VIEW

OVER HIGHWAYS OPTION B : DETAILS

pg1

MATERIALS :

1. & 2. PAINT ON BRIDGE : TRAFFIC MARKING PAINT.

2. DIMENSIONAL LETTERS : 2" DEEP CUSTOM PAINTED REVERSE CHANNEL LETTERS.

PAINT COLORS : LETTERS INDICATE COLORS, REFER TO PAGE 3 FOR COLOR NAMES.

ELEVATION

pg 55

Environmental Graphics Toolkit

**OVER HIGHWAYS OPTION B : DETAILS** 

### pg2

MATERIALS : 1. & 2. PAINT ON BRIDGE : TRAFFIC MARKING PAINT.

2. DIMENSIONAL LETTERS : 2" DEEP CUSTOM PAINTED REVERSE CHANNEL LETTERS.

PAINT COLORS : LETTERS INDICATE COLORS, REFER TO PAGE 3 FOR COLOR NAMES.

Align mounting structure With tops of lower case Letters

Align mounting structure With bottom of letters

Align mounting structure With top of lower case letters

## 2 <sup>ar</sup> Great Rivers Greenway Chouteau Greenway

FRONT VIEW

ELEVATION

A

| Painted Metal Sign With Applied Dimensional Letters

**B** | Painted Metal Sign With Applied Dimensional Letters & Trespa Leaves