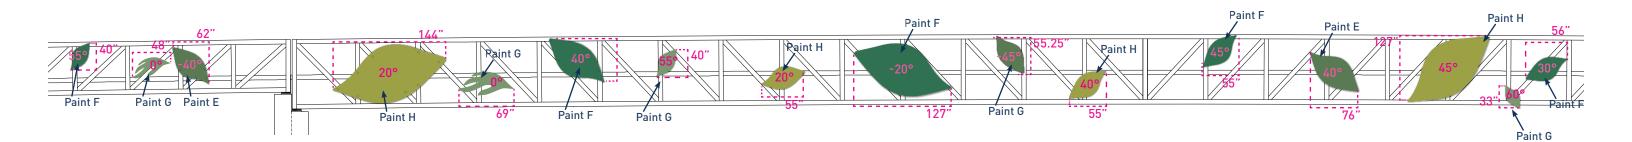

#### MATERIALS :

3. LEAVES CUSTOM POWDER COATED METAL USING MATTHEWS PAINTS.

### PAINT COLORS :

LETTERS INDICATE COLORS, REFER TO PAGE 3 FOR COLOR NAMES.

ELEVATION