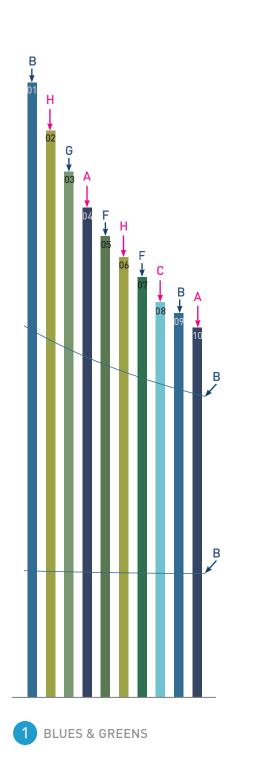

**OPTION A : DETAILS** 

1 : 1 RATIO

POLE HEIGHTS :

\* SEE PAGE 18 FOR COLOR VARIATIONS.

**OPTION A : DETAILS** 

1 : 1 RATIO

PAINT COLORS : LETTERS INDICATE COLORS, REFER TO PAGE 3 FOR COLOR NAMES.

**OPTION B : DETAILS** 