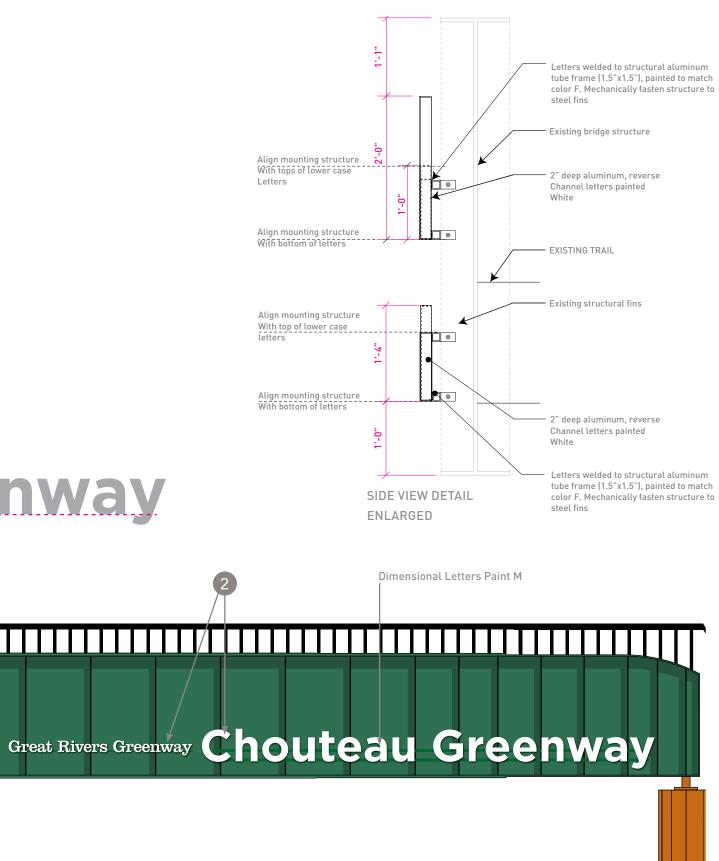

Align mounting structure With tops of lower case Letters

Align mounting structure With bottom of letters

Align mounting structure With top of lower case letters

## 2 <sup>ar</sup> Great Rivers Greenway Chouteau Greenway

FRONT VIEW

OVER HIGHWAYS OPTION B : DETAILS

pg1

MATERIALS :

1. & 2. PAINT ON BRIDGE : TRAFFIC MARKING PAINT.

2. DIMENSIONAL LETTERS : 2" DEEP CUSTOM PAINTED REVERSE CHANNEL LETTERS.

PAINT COLORS : LETTERS INDICATE COLORS, REFER TO PAGE 3 FOR COLOR NAMES.

ELEVATION

pg 55

Environmental Graphics Toolkit

**OVER HIGHWAYS OPTION B : DETAILS** 

### pg2

MATERIALS : 1. & 2. PAINT ON BRIDGE : TRAFFIC MARKING PAINT.

2. DIMENSIONAL LETTERS : 2" DEEP CUSTOM PAINTED REVERSE CHANNEL LETTERS.

PAINT COLORS : LETTERS INDICATE COLORS, REFER TO PAGE 3 FOR COLOR NAMES.

## 2 <sup>ar</sup> Great Rivers Greenway Chouteau Greenway

FRONT VIEW

ELEVATION

A

| Painted Metal Sign With Applied Dimensional Letters

**B** | Painted Metal Sign With Applied Dimensional Letters & Trespa Leaves