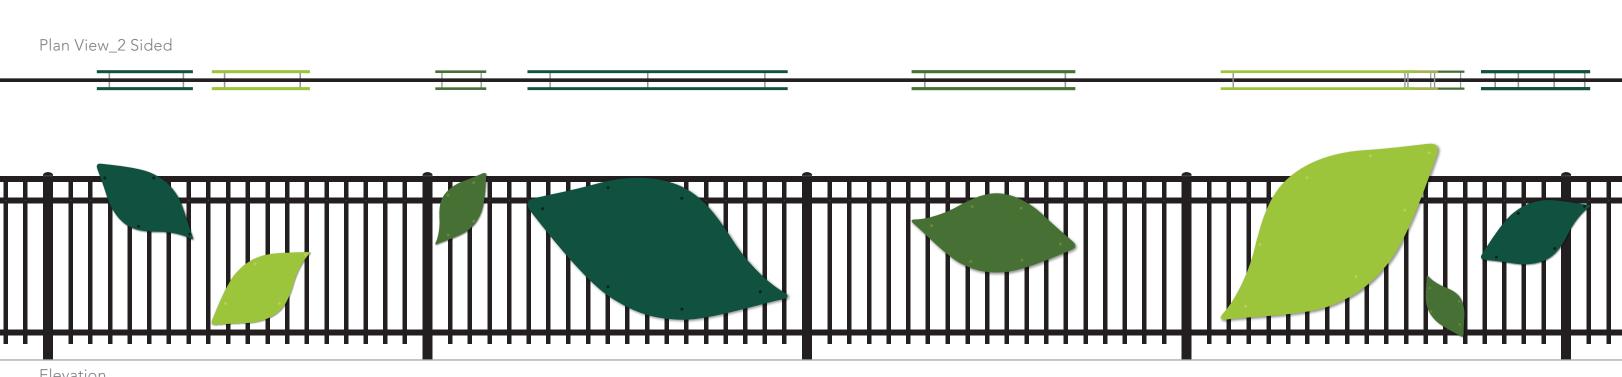

### Size Options :

\*NOTE : It is recommended that you use mostly medium and small leaves & mix in large leaves periodically.

Plan View\_1 Sided

### Elevation

Color Options :

\*NOTE : It is recommended that you use mostly Trespa Colors Turf Green & Dark Green with pops of Lime Green.

Lime Green | A37.0.8

KLI KUHLMANN LEAVITT, INC.