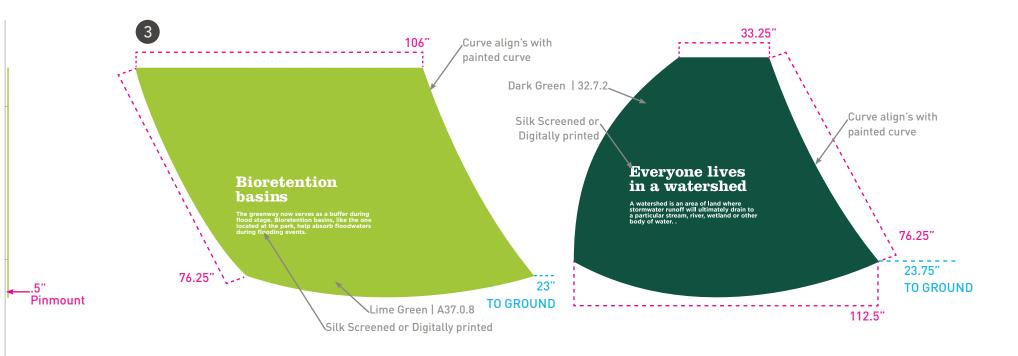

### MATERIALS :

1. & 2. PAINT ON CONCRETE : TRAFFIC MARKING PAINT.

3. CURVED PANELS : 1/4" POWDER COATED METAL WITH SILKSCREEN OR DIGITALLY PRINTED TEXT.

PAINT COLORS : LETTERS INDICATE COLORS, REFER TO PAGE 3 FOR COLOR NAMES.

**OPTION B : DETAILS** 

MATERIALS : PAINT ON CONCRETE : TRAFFIC MARKING PAINT.

PAINT COLORS : LETTERS INDICATE COLORS, REFER TO PAGE 3 FOR COLOR NAMES.

#### MATERIALS :

PAINT ON CONCRETE : TRAFFIC MARKING PAINT.

PAINT COLORS : LETTERS INDICATE COLORS, REFER TO PAGE 3 FOR COLOR NAMES.

pg 45

Environmental Graphics Toolkit