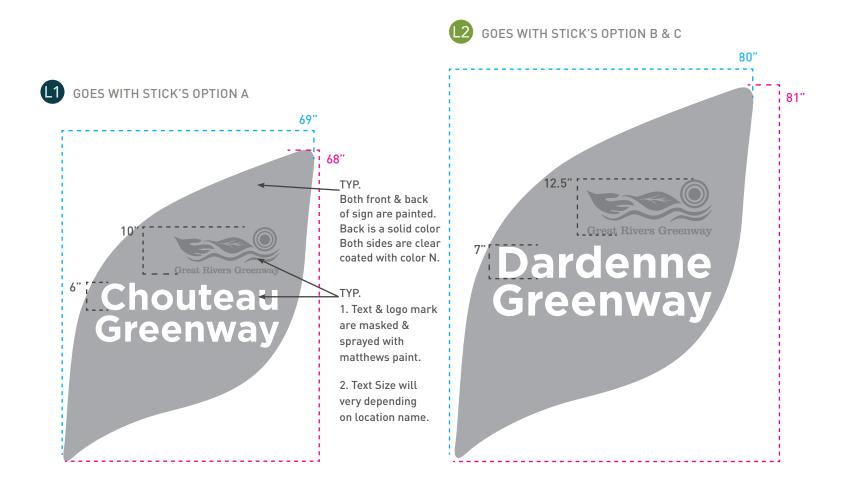

PAINT COLORS :

LETTERS INDICATE COLORS, REFER TO PAGE 3 FOR COLOR NAMES.

LEAF SIZES

LEAVES : ACCOMPANY STICKS

SIZES :

THERE ARE 3 DIFFERENT SIZES. EACH SIZE GOES WITH A SPECIFIC STICK OPTION. FOR EXAMPLE: L2 GOES WITH STICK OPTIONS B & C AND L1 ONLY GOES WITH STICK OPTION A.

MATERIALS :

CUSTOM PAINTED (USING MATTHEWS PAINT) ALUMINUM LEAVES.

\* SEE THE PAGE 26 AND 27 FOR COLOR VARIATIONS.

**ROTATION OPTIONS** 

LEAVES : 6 Color schemes; indicated by P1, P2, P3, P4, P5 & P6.

COLOR OPTIONS : LETTERS INDICATE COLORS, REFER TO PAGE 3 FOR COLOR NAMES.

#### \*NOTE :

ATTACHMENT METHOD FOR LEAVES TO STICKS TO BE ENGINEERED BY FABRICATOR FOR STABILITY, LONGEVITY AND SECURITY. LEAF CAN BE USED ON ONE SIDE OF STICK STRUCTURE OR TWO – SITE DEPENDENT.

LEAVES : EXAMPLE'S OF USE

**STICKS OPTION : D** 

\*NOTE :

ATTACHMENT METHOD FOR LEAVES TO STICKS TO BE ENGINEERED BY FABRICATOR FOR STABILITY, LONGEVITY AND SECURITY. LEAVE CAN BE USED ON ONE SIDE OF STICK STRUCTURE OR TWO - SITE DEPENDENT.