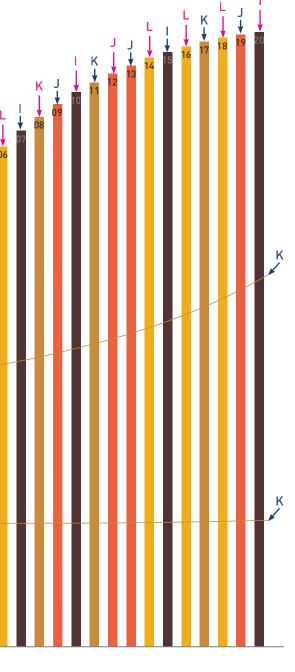

**OPTION A : DETAILS** 

1 : 1 RATIO

POLE HEIGHTS :

\* SEE PAGE 18 FOR COLOR VARIATIONS.

**OPTION A : DETAILS** 

1 : 1 RATIO

PAINT COLORS : LETTERS INDICATE COLORS, REFER TO PAGE 3 FOR COLOR NAMES.

**OPTION B : DETAILS** 

2 : 1 RATIO

POLE HEIGHTS :

\* SEE PAGE 20 FOR COLOR VARIATIONS.

**OPTION B : DETAILS** 

2 : 1 RATIO

PAINT COLORS : LETTERS INDICATE COLORS, REFER TO PAGE 3 FOR COLOR NAMES.

**OPTION C : DETAILS** 

4 : 1 RATIO

PAINT COLORS : LETTERS INDICATE COLORS, REFER TO PAGE 3 FOR COLOR NAMES.

**OPTION D : DETAILS** 

4 : 1 RATIO

POLE HEIGHTS :

\* SEE PAGE 24 FOR COLOR VARIATIONS.

pg 22

**OPTION C : DETAILS** 

4 : 1 RATIO

PAINT COLORS :

LETTERS INDICATE COLORS, REFER TO PAGE 3 FOR COLOR NAMES.

LEAF SIZES

LEAVES : ACCOMPANY STICKS

SIZES :

THERE ARE 3 DIFFERENT SIZES. EACH SIZE GOES WITH A SPECIFIC STICK OPTION. FOR EXAMPLE: L2 GOES WITH STICK OPTIONS B & C AND L1 ONLY GOES WITH STICK OPTION A.

MATERIALS :

CUSTOM PAINTED (USING MATTHEWS PAINT) ALUMINUM LEAVES.

\* SEE THE PAGE 26 AND 27 FOR COLOR VARIATIONS.

**ROTATION OPTIONS** 

LEAVES : 6 Color schemes; indicated by P1, P2, P3, P4, P5 & P6.

COLOR OPTIONS : LETTERS INDICATE COLORS, REFER TO PAGE 3 FOR COLOR NAMES.

2 ORANGES & GOLDS

-Color K

-Color M

— Front & Back Color K

-Color I

-Color M

-Color I

-Color M