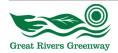

#### \*NOTE :

ATTACHMENT METHOD FOR LEAVES TO FENCE TO BE ENGINEERED BY FABRICATOR FOR STABILITY, LONGEVITY AND SECURITY. LEAVES CAN BE USED ON ONE SIDE OF FENCE OR TWO -SITE DEPENDENT.

### Size Options :

\*NOTE : It is recommended that you use mostly medium and small leaves & mix in large leaves periodically.

Plan View\_1 Sided

### Elevation

Color Options :

\*NOTE : It is recommended that you use mostly Trespa Colors Turf Green & Dark Green with pops of Lime Green.

Lime Green | A37.0.8

KLI KUHLMANN LEAVITT, INC.