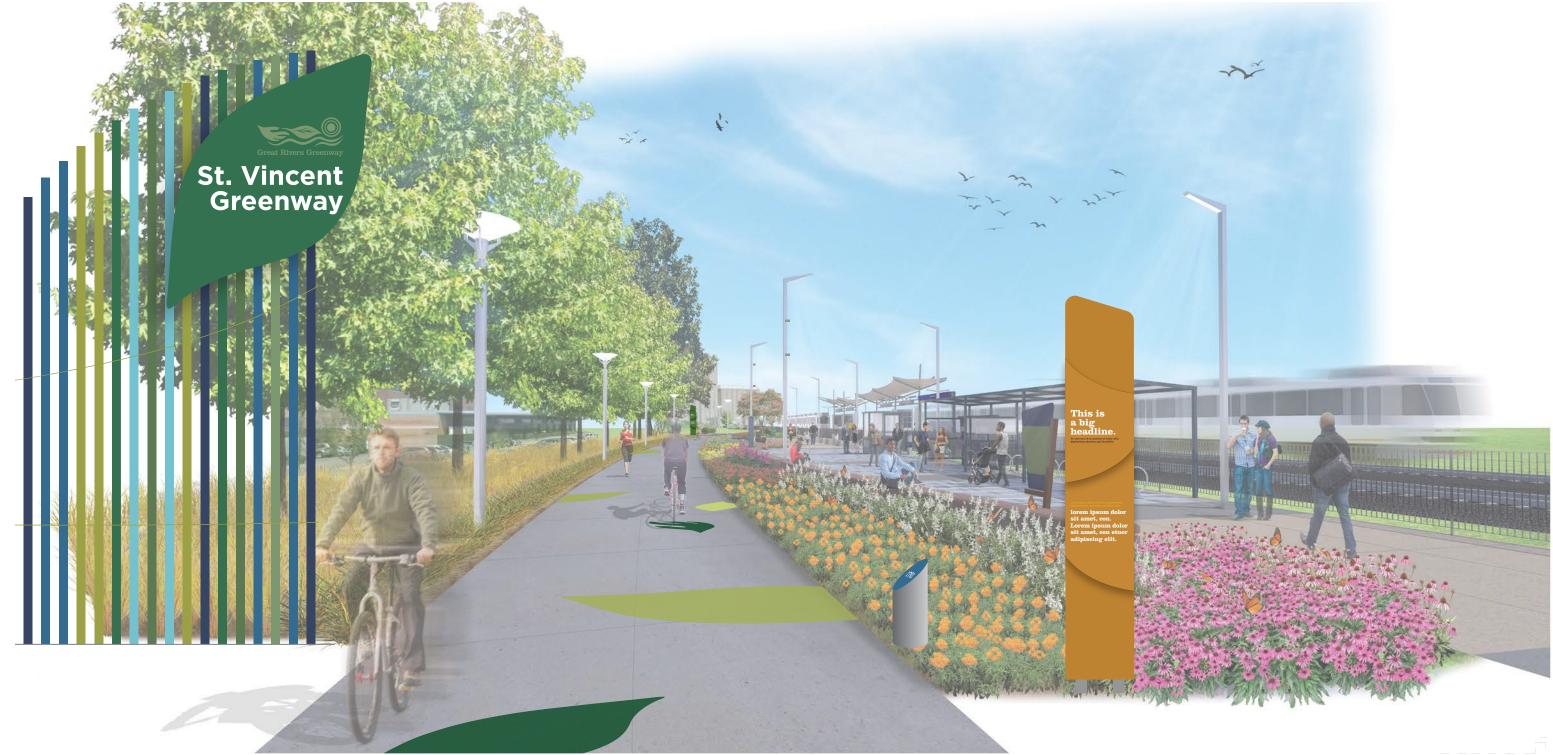

### **Environmental Graphics at a Glance**

Markers, page 36

Fences, page 38

Walls, page 41

Milestones, page 12

Paths, page 48

Bridges, page 52

Vertical powder coated square aluminum tubes with powder coated aluminum leaf greenway identifiers.

# Totems & Markers

### **Totems**

Totems to be made out of 2 pieces of Trespa sandwiched between square steel tubes; text panels are 1/4" pin-mounted painted aluminum

lorem ipsum dolor sit amet, con. Lorem ipsum dolor sit amet, con etuer adipiscing elit.

### Markers

Lightweight cast concrete Cylinders with painted aluminum or porcelain enamel on steel caps