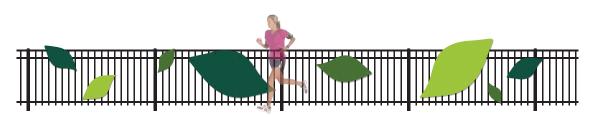

### Fences

Preferred Material: Trespa

Alternate Material: Metem

### Fences

DETAILS

#### MATERIALS :

LEAVES : 13mm TRESPA, SEE PAGE 9 FOR MORE TRESPA INFORMATION.

#### \*NOTE :

ATTACHMENT METHOD FOR LEAVES TO FENCE TO BE ENGINEERED BY FABRICATOR FOR STABILITY, LONGEVITY AND SECURITY. LEAVES CAN BE USED ON ONE SIDE OF FENCE OR TWO -SITE DEPENDENT.

### Size Options :

\*NOTE : It is recommended that you use mostly medium and small leaves & mix in large leaves periodically.

Plan View\_1 Sided

### Elevation

Color Options :

\*NOTE : It is recommended that you use mostly Trespa Colors Turf Green & Dark Green with pops of Lime Green.

Lime Green | A37.0.8

KLI KUHLMANN LEAVITT, INC.