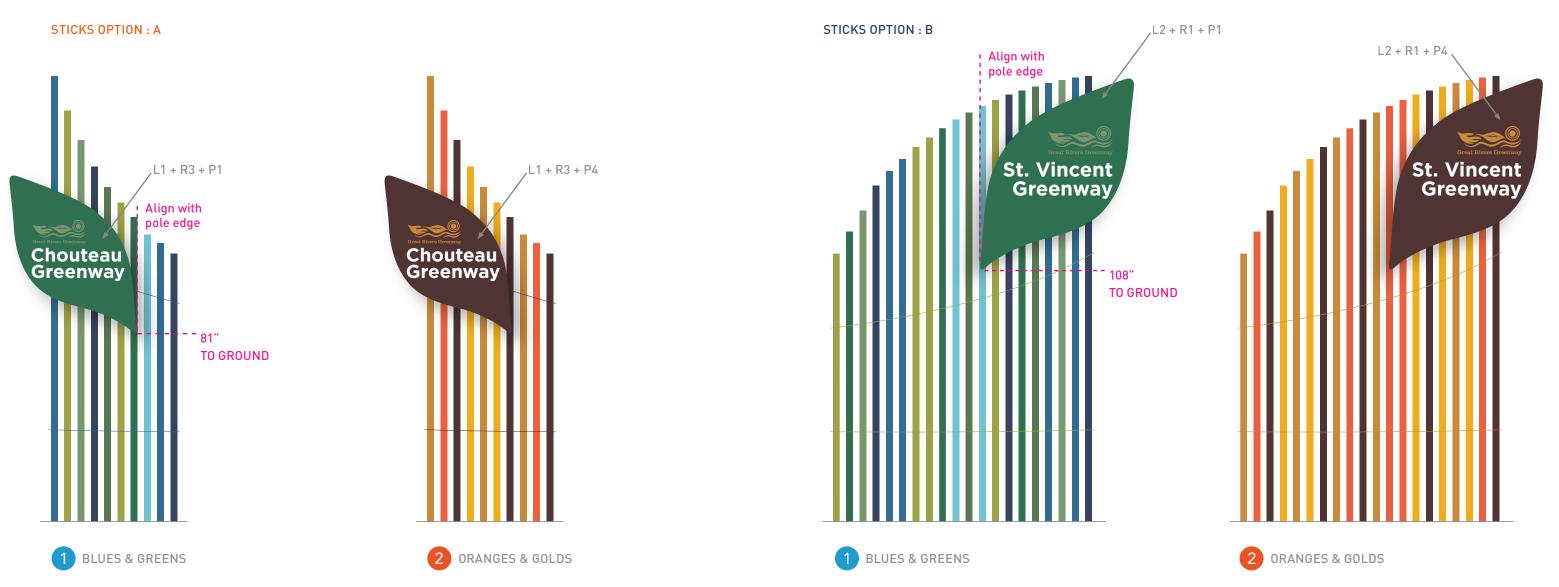

STICK'S OPTIONS

OPTIONS ARE ACCORDING TO RATIO A = 1:1 (10 sticks) B = 2 : 1 (20 sticks) C = 4 : 1 (40 sticks) D = 1 : 4 (160 sticks)

\*NOTE ALL OPTIONS CAN BE FLIPPED LEFT TO RIGHT.

DETAILS

\* NOTE THIS PAGE IS SHOWING TYPICAL MATERIALS, POLE WIDTH, SPACING AND BRACKET INSTALLATION FOR ALL "STICK'S" OPTIONS.

**OPTION A : DETAILS** 

1 : 1 RATIO

POLE HEIGHTS :

\* SEE PAGE 18 FOR COLOR VARIATIONS.

**OPTION A : DETAILS** 

1 : 1 RATIO

PAINT COLORS : LETTERS INDICATE COLORS, REFER TO PAGE 3 FOR COLOR NAMES.

**OPTION B : DETAILS** 

2 : 1 RATIO

POLE HEIGHTS :

\* SEE PAGE 20 FOR COLOR VARIATIONS.

**OPTION B : DETAILS** 

2 : 1 RATIO

PAINT COLORS : LETTERS INDICATE COLORS, REFER TO PAGE 3 FOR COLOR NAMES.

**OPTION C : DETAILS** 

4 : 1 RATIO

PAINT COLORS :

LETTERS INDICATE COLORS, REFER TO PAGE 3 FOR COLOR NAMES.

LEAF SIZES

LEAVES : ACCOMPANY STICKS

SIZES :

THERE ARE 3 DIFFERENT SIZES. EACH SIZE GOES WITH A SPECIFIC STICK OPTION. FOR EXAMPLE: L2 GOES WITH STICK OPTIONS B & C AND L1 ONLY GOES WITH STICK OPTION A.

MATERIALS :

CUSTOM PAINTED (USING MATTHEWS PAINT) ALUMINUM LEAVES.

\* SEE THE PAGE 26 AND 27 FOR COLOR VARIATIONS.

**ROTATION OPTIONS** 

LEAVES : 6 Color schemes; indicated by P1, P2, P3, P4, P5 & P6.

COLOR OPTIONS : LETTERS INDICATE COLORS, REFER TO PAGE 3 FOR COLOR NAMES.