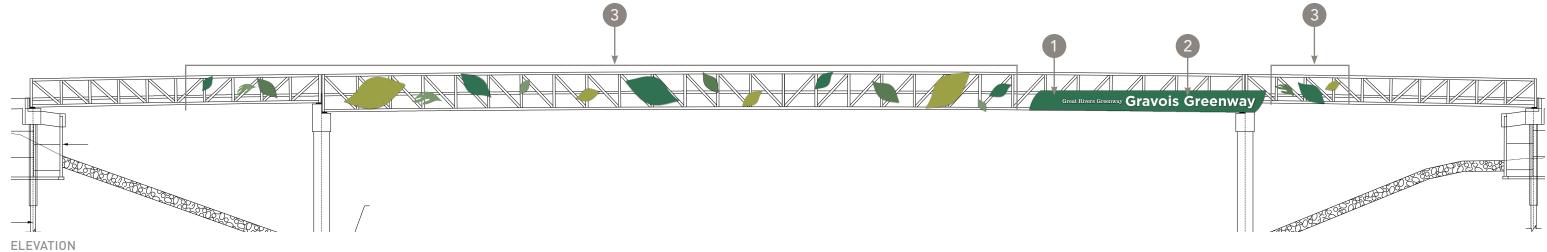

## 2 <sup>ar</sup> Great Rivers Greenway Chouteau Greenway

FRONT VIEW

OVER HIGHWAYS OPTION B : DETAILS

pg1

MATERIALS :

1. & 2. PAINT ON BRIDGE : TRAFFIC MARKING PAINT.

2. DIMENSIONAL LETTERS : 2" DEEP CUSTOM PAINTED REVERSE CHANNEL LETTERS.

PAINT COLORS : LETTERS INDICATE COLORS, REFER TO PAGE 3 FOR COLOR NAMES.

ELEVATION

pg 55

Environmental Graphics Toolkit

**OVER HIGHWAYS OPTION B : DETAILS** 

### pg2

MATERIALS : 1. & 2. PAINT ON BRIDGE : TRAFFIC MARKING PAINT.

2. DIMENSIONAL LETTERS : 2" DEEP CUSTOM PAINTED REVERSE CHANNEL LETTERS.

PAINT COLORS : LETTERS INDICATE COLORS, REFER TO PAGE 3 FOR COLOR NAMES.

Align mounting structure With tops of lower case Letters

Align mounting structure With bottom of letters

Align mounting structure With top of lower case letters

## 2 <sup>ar</sup> Great Rivers Greenway Chouteau Greenway

FRONT VIEW

ELEVATION

A

| Painted Metal Sign With Applied Dimensional Letters

**B** | Painted Metal Sign With Applied Dimensional Letters & Trespa Leaves

#### MATERIALS :

3. LEAVES CUSTOM POWDER COATED METAL USING MATTHEWS PAINTS.

### PAINT COLORS :

LETTERS INDICATE COLORS, REFER TO PAGE 3 FOR COLOR NAMES.

ELEVATION