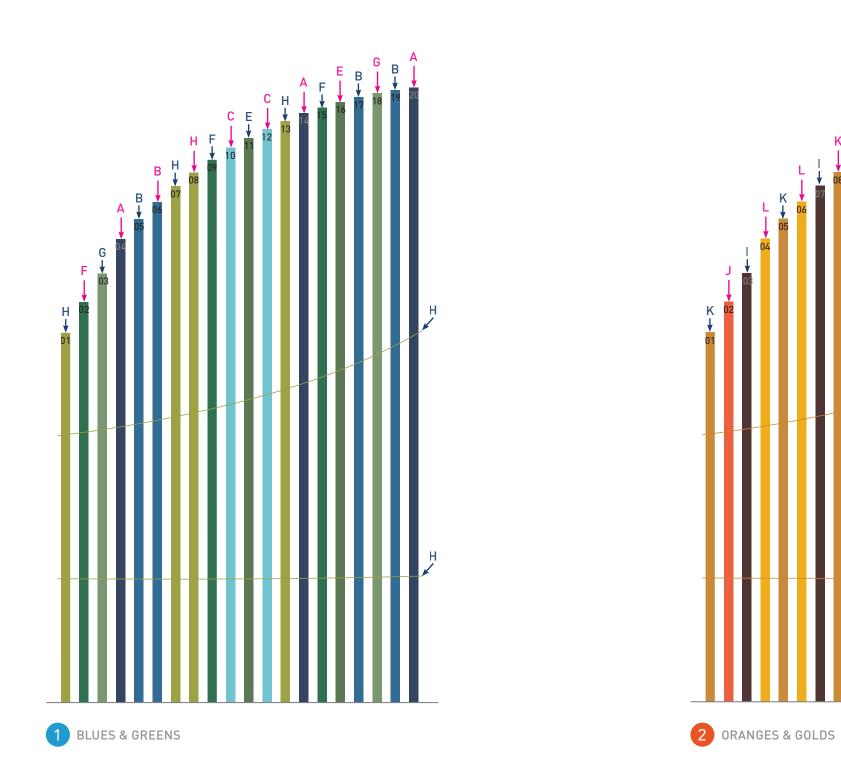

**OPTION A : DETAILS** 

1 : 1 RATIO

POLE HEIGHTS :

\* SEE PAGE 18 FOR COLOR VARIATIONS.

**OPTION A : DETAILS** 

1 : 1 RATIO

PAINT COLORS : LETTERS INDICATE COLORS, REFER TO PAGE 3 FOR COLOR NAMES.

**OPTION B : DETAILS** 

2 : 1 RATIO

POLE HEIGHTS :

\* SEE PAGE 20 FOR COLOR VARIATIONS.

**OPTION B : DETAILS** 

2 : 1 RATIO

PAINT COLORS : LETTERS INDICATE COLORS, REFER TO PAGE 3 FOR COLOR NAMES.

**OPTION C : DETAILS** 

4 : 1 RATIO

PAINT COLORS : LETTERS INDICATE COLORS, REFER TO PAGE 3 FOR COLOR NAMES.

**OPTION D : DETAILS** 

4 : 1 RATIO

POLE HEIGHTS :

\* SEE PAGE 24 FOR COLOR VARIATIONS.

pg 22

**OPTION C : DETAILS** 

4 : 1 RATIO

PAINT COLORS :

LETTERS INDICATE COLORS, REFER TO PAGE 3 FOR COLOR NAMES.

LEAF SIZES

LEAVES : ACCOMPANY STICKS

SIZES :

THERE ARE 3 DIFFERENT SIZES. EACH SIZE GOES WITH A SPECIFIC STICK OPTION. FOR EXAMPLE: L2 GOES WITH STICK OPTIONS B & C AND L1 ONLY GOES WITH STICK OPTION A.

MATERIALS :

CUSTOM PAINTED (USING MATTHEWS PAINT) ALUMINUM LEAVES.

\* SEE THE PAGE 26 AND 27 FOR COLOR VARIATIONS.

**ROTATION OPTIONS** 

LEAVES : 6 Color schemes; indicated by P1, P2, P3, P4, P5 & P6.

COLOR OPTIONS : LETTERS INDICATE COLORS, REFER TO PAGE 3 FOR COLOR NAMES.