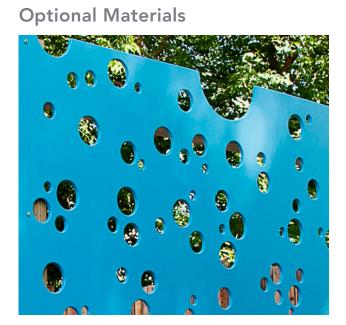

### Fences

Preferred Material: Trespa

Alternate Material: Metem

### Fences

DETAILS

#### MATERIALS :

LEAVES : 13mm TRESPA, SEE PAGE 9 FOR MORE TRESPA INFORMATION.

#### \*NOTE :

ATTACHMENT METHOD FOR LEAVES TO FENCE TO BE ENGINEERED BY FABRICATOR FOR STABILITY, LONGEVITY AND SECURITY. LEAVES CAN BE USED ON ONE SIDE OF FENCE OR TWO -SITE DEPENDENT.