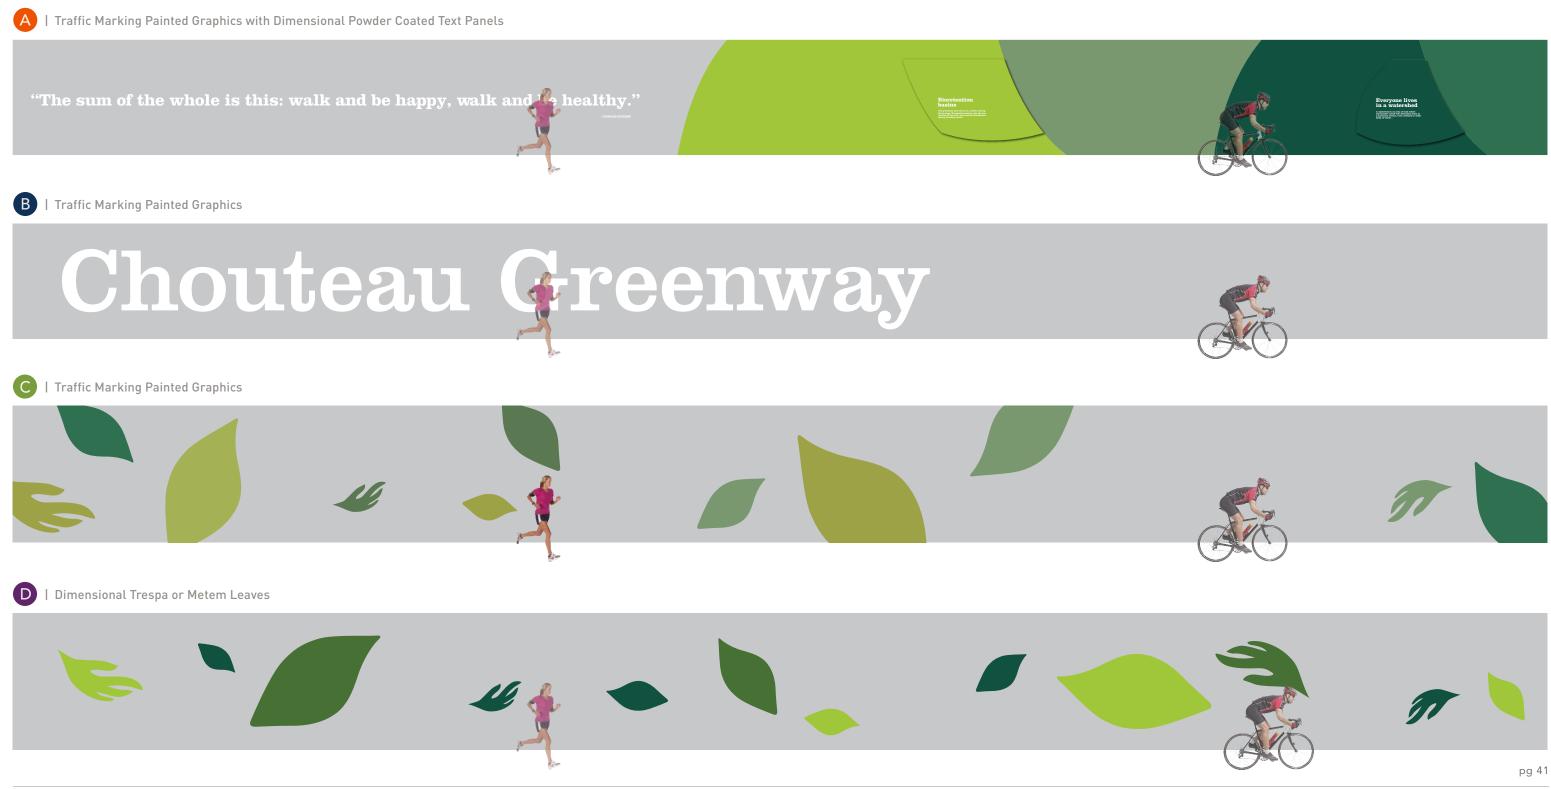

## Walls & Paths

OPTIONS

OPTION A : DETAILS

MATERIALS :

1. & 2. PAINT ON CONCRETE : TRAFFIC MARKING PAINT. 1

3. CURVED PANELS : 1/4" POWDER COATED METAL WITH SILKSCREEN OR DIGITALLY PRINTED TEXT.

PAINT COLORS : LETTERS INDICATE COLORS, REFER TO PAGE 3 FOR COLOR NAMES.

### MATERIALS :

1. & 2. PAINT ON CONCRETE : TRAFFIC MARKING PAINT.

3. CURVED PANELS : 1/4" POWDER COATED METAL WITH SILKSCREEN OR DIGITALLY PRINTED TEXT.

PAINT COLORS : LETTERS INDICATE COLORS, REFER TO PAGE 3 FOR COLOR NAMES.

**OPTION B : DETAILS** 

MATERIALS : PAINT ON CONCRETE : TRAFFIC MARKING PAINT.

PAINT COLORS : LETTERS INDICATE COLORS, REFER TO PAGE 3 FOR COLOR NAMES.

### 2.25" -CHARLES DICKENS

"The sum of the whole is this: walk and be happy, walk and be healthy."

1

Plan View

pg 48

Environmental Graphics Toolkit

**OPTION B : DETAILS** 

MATERIALS : 1. & 2. PAINT ON CONCRETE : TRAFFIC MARKING PAINT.