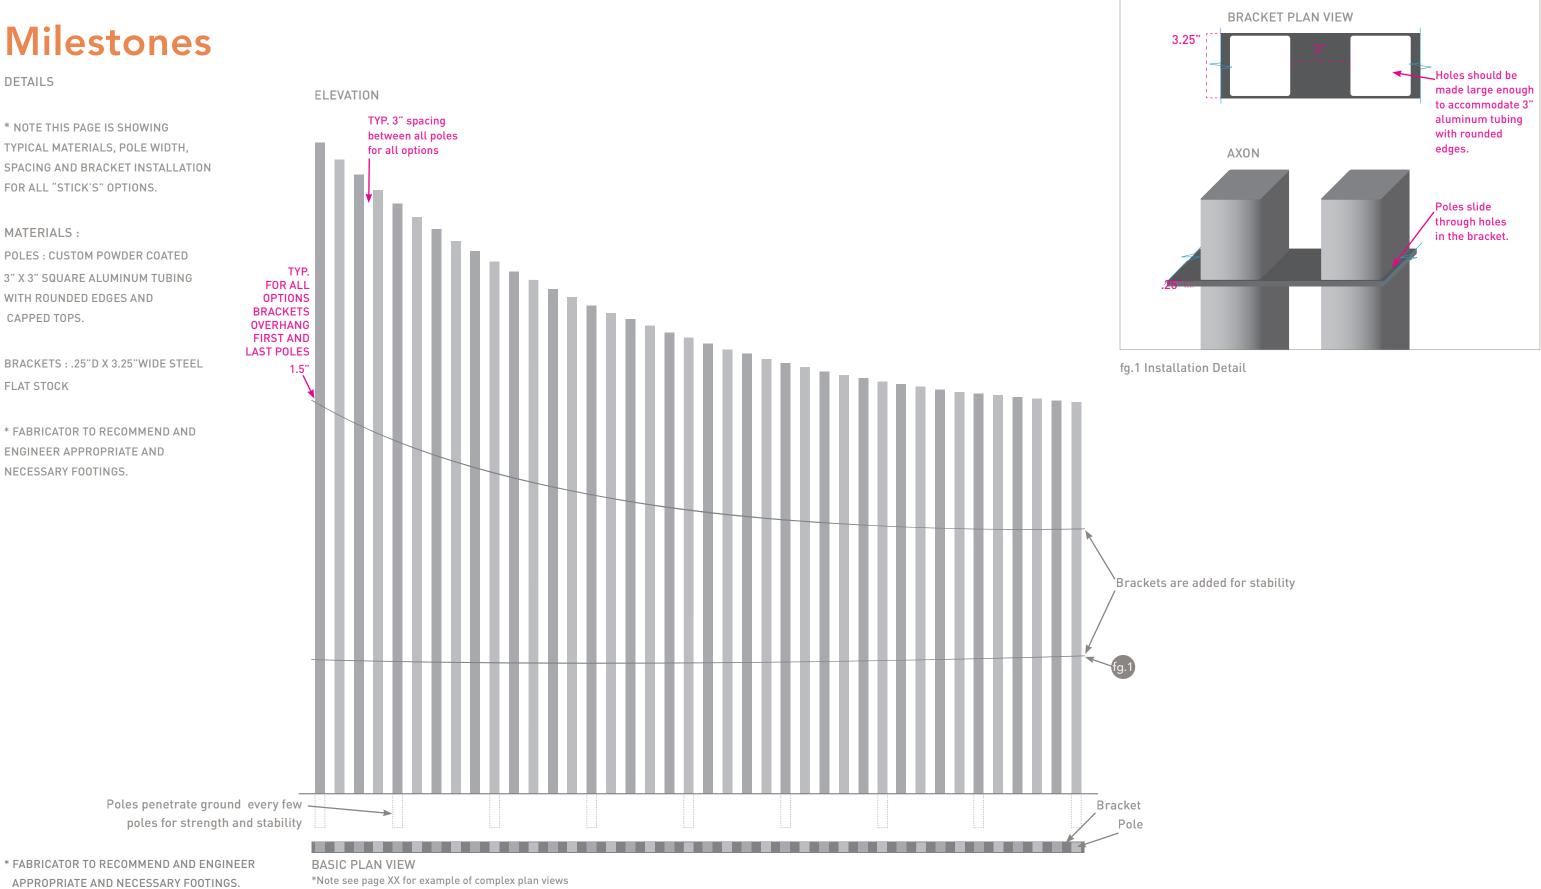

STICK'S OPTIONS

OPTIONS ARE ACCORDING TO RATIO A = 1:1 (10 sticks) B = 2 : 1 (20 sticks) C = 4 : 1 (40 sticks) D = 1 : 4 (160 sticks)

\*NOTE ALL OPTIONS CAN BE FLIPPED LEFT TO RIGHT.

DETAILS

\* NOTE THIS PAGE IS SHOWING TYPICAL MATERIALS, POLE WIDTH, SPACING AND BRACKET INSTALLATION FOR ALL "STICK'S" OPTIONS.

#### MATERIALS :

POLES : CUSTOM POWDER COATED 3" X 3" SQUARE ALUMINUM TUBING WITH ROUNDED EDGES AND CAPPED TOPS.

BRACKETS : .25"D X 3.25"WIDE STEEL FLAT STOCK

\* FABRICATOR TO RECOMMEND AND ENGINEER APPROPRIATE AND NECESSARY FOOTINGS.

**OPTION A : DETAILS** 

1 : 1 RATIO

POLE HEIGHTS :

\* SEE PAGE 18 FOR COLOR VARIATIONS.

**OPTION A : DETAILS** 

1 : 1 RATIO

PAINT COLORS : LETTERS INDICATE COLORS, REFER TO PAGE 3 FOR COLOR NAMES.

**OPTION B : DETAILS** 