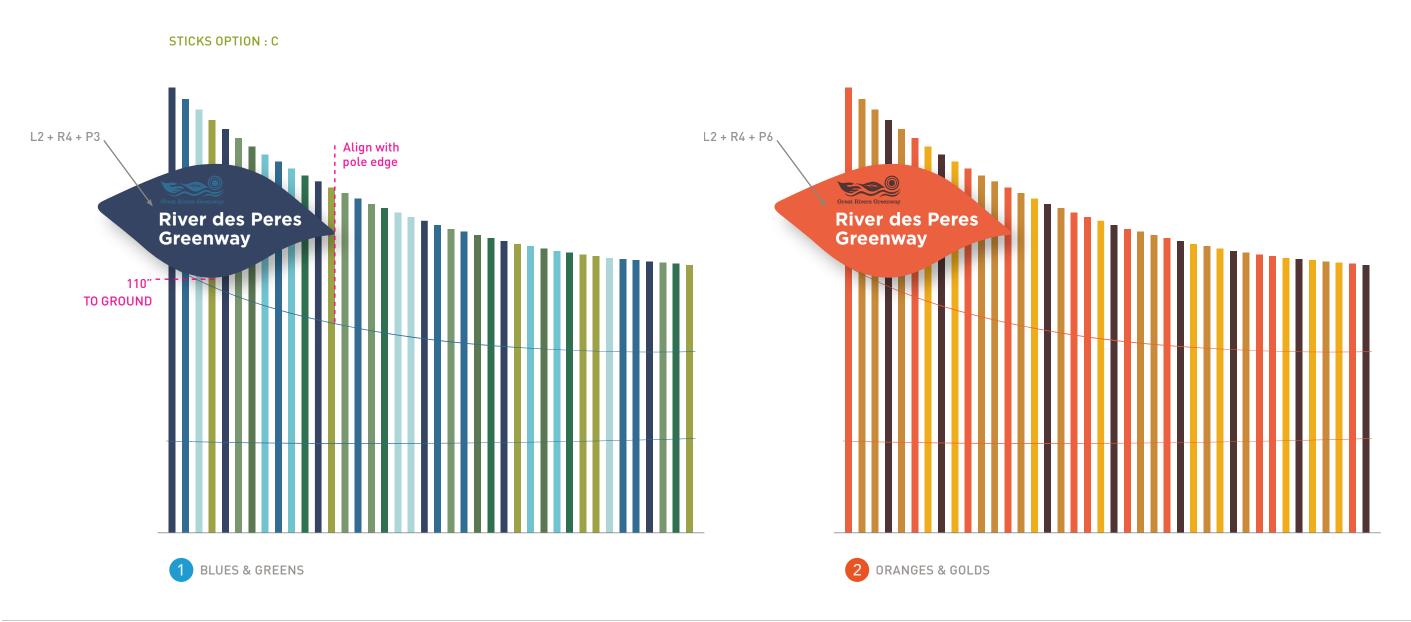

STICK'S OPTIONS

OPTIONS ARE ACCORDING TO RATIO A = 1:1 (10 sticks) B = 2 : 1 (20 sticks) C = 4 : 1 (40 sticks) D = 1 : 4 (160 sticks)

\*NOTE ALL OPTIONS CAN BE FLIPPED LEFT TO RIGHT.

DETAILS

\* NOTE THIS PAGE IS SHOWING TYPICAL MATERIALS, POLE WIDTH, SPACING AND BRACKET INSTALLATION FOR ALL "STICK'S" OPTIONS.

PAINT COLORS : LETTERS INDICATE COLORS, REFER TO PAGE 3 FOR COLOR NAMES.

**OPTION D : DETAILS** 

4 : 1 RATIO

POLE HEIGHTS :

\* SEE PAGE 24 FOR COLOR VARIATIONS.

pg 22

**OPTION C : DETAILS** 

4 : 1 RATIO

PAINT COLORS :

LETTERS INDICATE COLORS, REFER TO PAGE 3 FOR COLOR NAMES.

LEAF SIZES

LEAVES : ACCOMPANY STICKS

SIZES :

THERE ARE 3 DIFFERENT SIZES. EACH SIZE GOES WITH A SPECIFIC STICK OPTION. FOR EXAMPLE: L2 GOES WITH STICK OPTIONS B & C AND L1 ONLY GOES WITH STICK OPTION A.

MATERIALS :

CUSTOM PAINTED (USING MATTHEWS PAINT) ALUMINUM LEAVES.

\* SEE THE PAGE 26 AND 27 FOR COLOR VARIATIONS.

**ROTATION OPTIONS** 

LEAVES : 6 Color schemes; indicated by P1, P2, P3, P4, P5 & P6.

COLOR OPTIONS : LETTERS INDICATE COLORS, REFER TO PAGE 3 FOR COLOR NAMES.