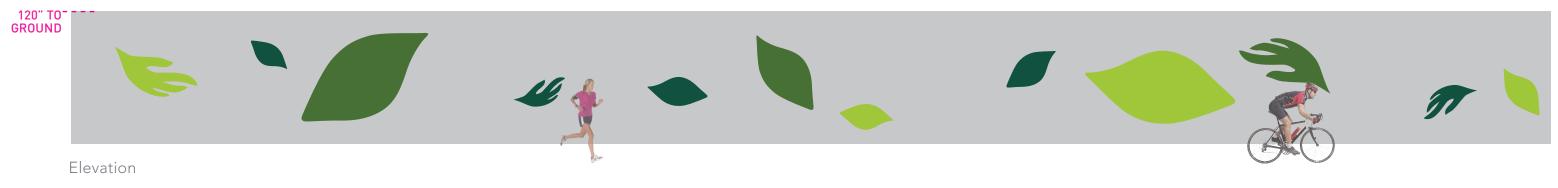

### Elevation

Color Options :

\*NOTE : It is recommended that you use mostly Trespa Colors Turf Green & Dark Green with pops of Lime Green.

Lime Green | A37.0.8

KLI KUHLMANN LEAVITT, INC.

## 32.75" Chouteau Greenway 39.23" **TO GROUND**

Paint M 120" TO GROUND Chouteau Greenway

Elevation

pg 44

**Environmental Graphics Toolkit** 