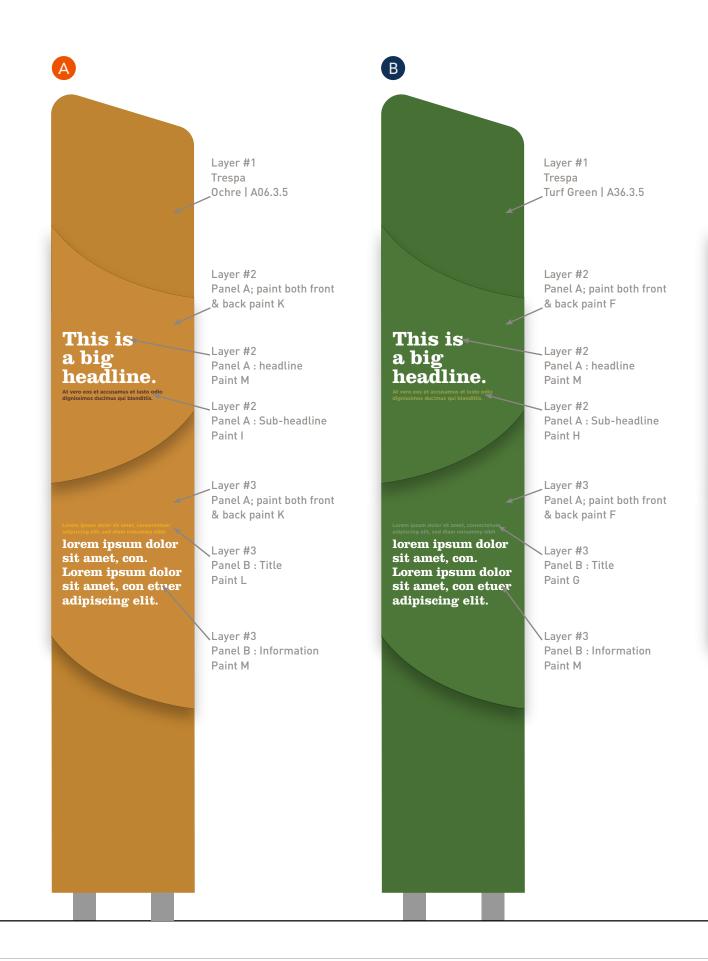

### **Totems**

Totems to be made out of 2 pieces of Trespa sandwiched between square steel tubes; text panels are 1/4" pin-mounted painted aluminum

lorem ipsum dolor sit amet, con. Lorem ipsum dolor sit amet, con etuer adipiscing elit.

### **Totems**

OPTIONS

TRESPA COLORS : SEE PAGE 9 FOR TRESPA PALETTE AND INFORATION

PAINT COLORS : LETTERS INDICATE COLORS, REFER TO PAGE 3 FOR COLOR NAMES.

Layer #1 Trespa Srilliant Blue | A22.4.4

Layer #2 Panel A; paint both front & back paint K

Layer #2 Panel A : headline Paint M

Layer #2 Panel A : Sub-headline Paint C

Layer #3 Panel A; paint both front & back paint K

#### Lorem ipsum dolor sit amet, consectetuer

This is -

a big headline.

At vero eos et accusamus et iusto

lorem ipsum dolor sit amet, con. Lorem ipsum dolor sit amet, con etuer adipiscing elit.

Layer #3 Panel B : Title Paint D

Layer #3 Panel B : Information Paint M