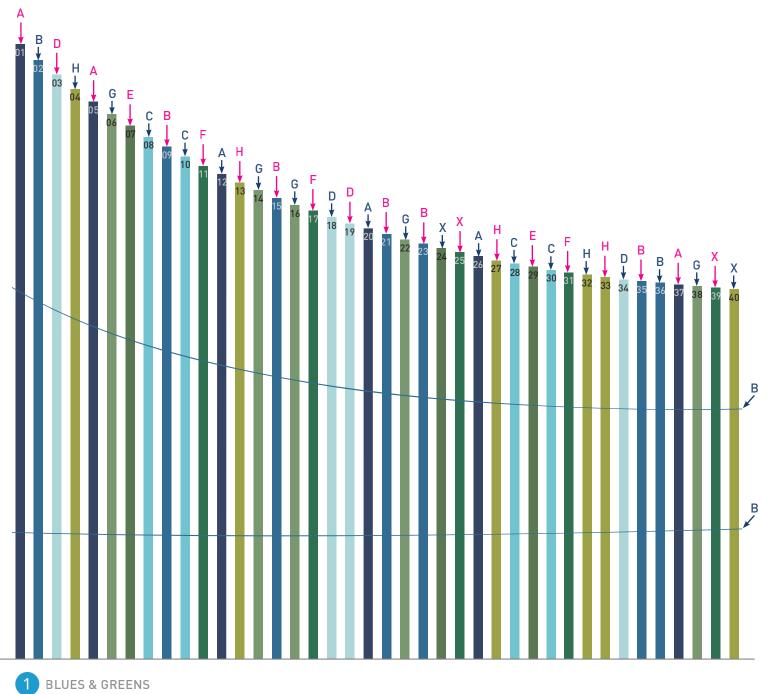

**OPTION A : DETAILS** 

1 : 1 RATIO

POLE HEIGHTS :

\* SEE PAGE 18 FOR COLOR VARIATIONS.

**OPTION A : DETAILS** 

1 : 1 RATIO

PAINT COLORS : LETTERS INDICATE COLORS, REFER TO PAGE 3 FOR COLOR NAMES.

**OPTION B : DETAILS** 

PAINT COLORS : LETTERS INDICATE COLORS, REFER TO PAGE 3 FOR COLOR NAMES.

**OPTION D : DETAILS** 

4 : 1 RATIO

POLE HEIGHTS :

\* SEE PAGE 24 FOR COLOR VARIATIONS.

pg 22

**OPTION C : DETAILS** 

4 : 1 RATIO