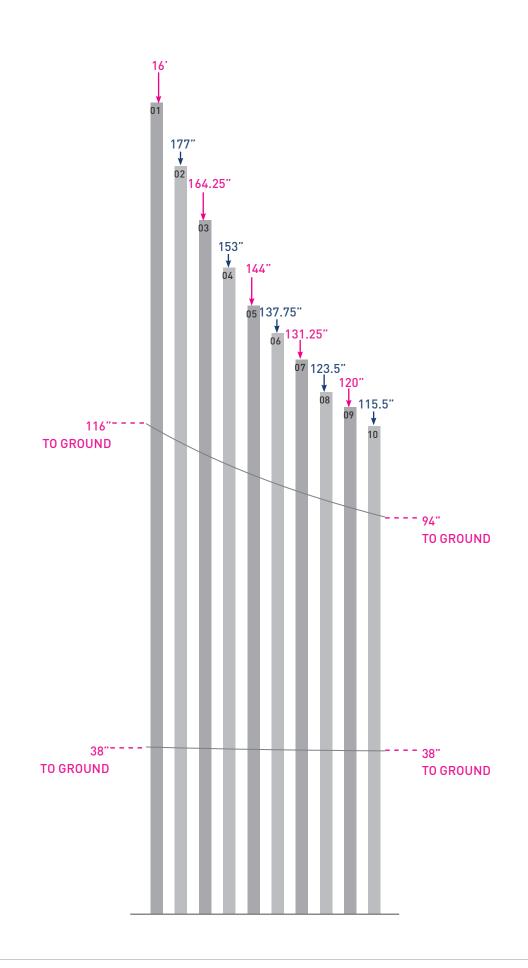

**OPTION A : DETAILS** 

1 : 1 RATIO

POLE HEIGHTS :

\* SEE PAGE 18 FOR COLOR VARIATIONS.

**OPTION A : DETAILS** 

1 : 1 RATIO

PAINT COLORS : LETTERS INDICATE COLORS, REFER TO PAGE 3 FOR COLOR NAMES.

**OPTION B : DETAILS** 