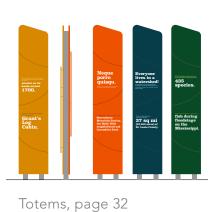

# Totems & Markers

### **Totems**

Totems to be made out of 2 pieces of Trespa sandwiched between square steel tubes; text panels are 1/4" pin-mounted painted aluminum

lorem ipsum dolor sit amet, con. Lorem ipsum dolor sit amet, con etuer adipiscing elit.