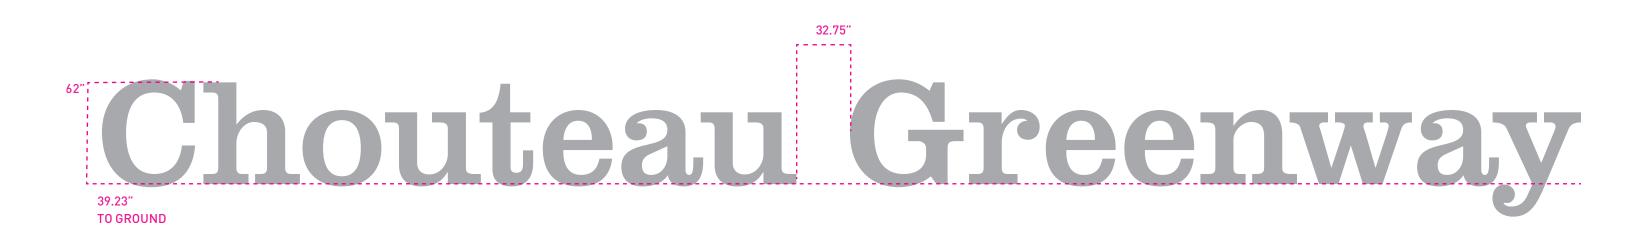

## 32.75" Chouteau Greenway 39.23" **TO GROUND**

Paint M 120" TO GROUND Chouteau Greenway

Elevation

pg 44

**Environmental Graphics Toolkit** 