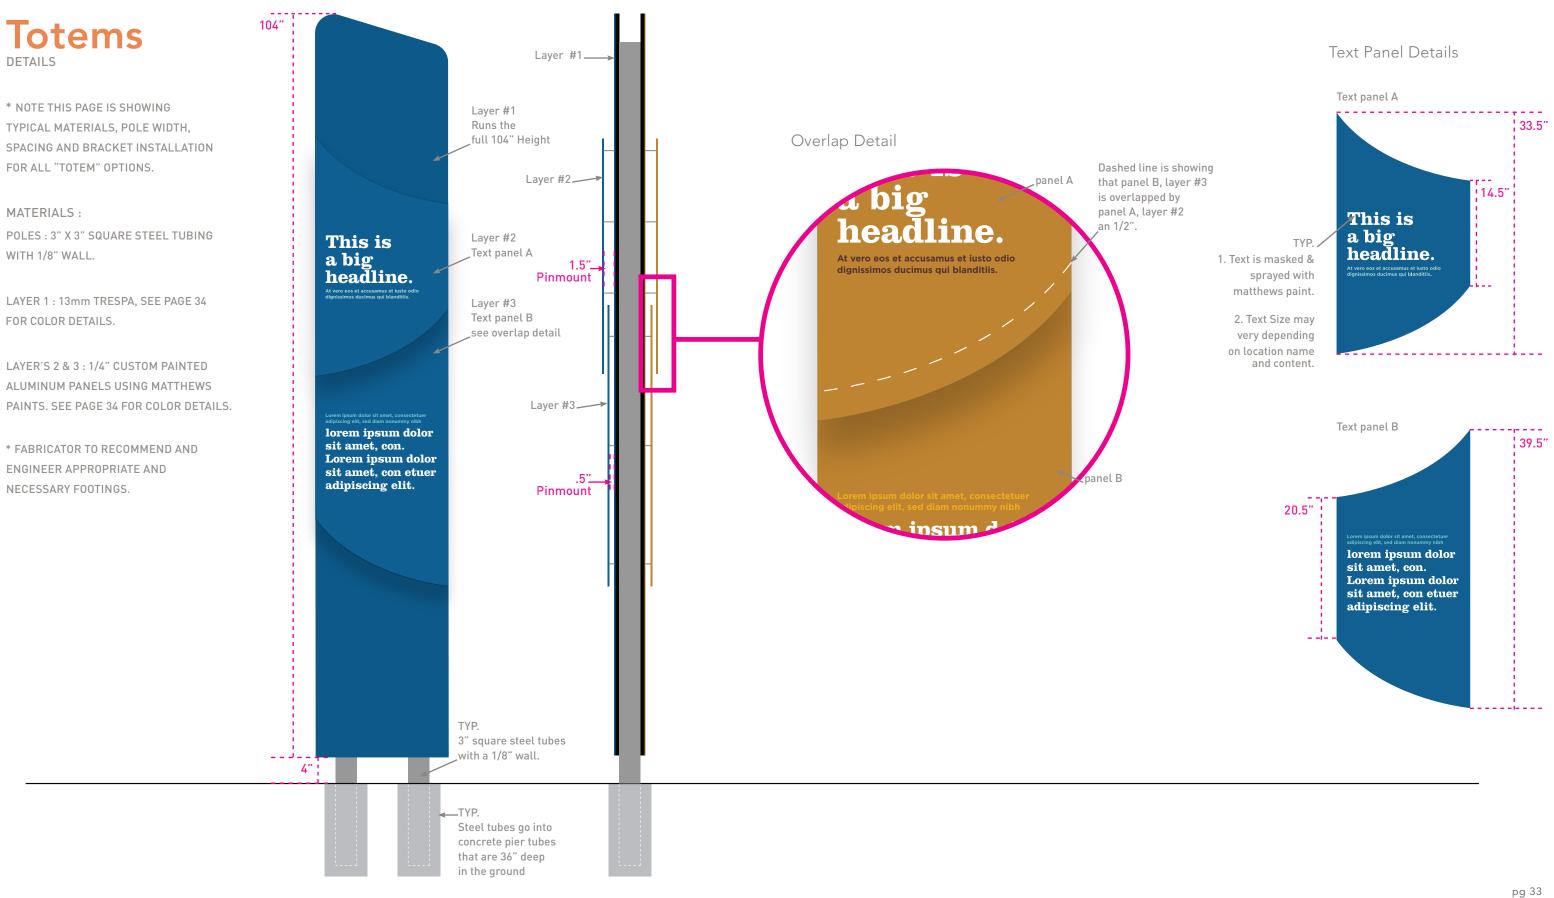

### **Totems**

Totems to be made out of 2 pieces of Trespa sandwiched between square steel tubes; text panels are 1/4" pin-mounted painted aluminum

lorem ipsum dolor sit amet, con. Lorem ipsum dolor sit amet, con etuer adipiscing elit.

### **Totems**

OPTIONS

TRESPA COLORS : SEE PAGE 9 FOR TRESPA PALETTE AND INFORATION

PAINT COLORS : LETTERS INDICATE COLORS, REFER TO PAGE 3 FOR COLOR NAMES.

Layer #1 Trespa Srilliant Blue | A22.4.4

Layer #2 Panel A; paint both front & back paint K

Layer #2 Panel A : headline Paint M

Layer #2 Panel A : Sub-headline Paint C

Layer #3 Panel A; paint both front & back paint K

#### Lorem ipsum dolor sit amet, consectetuer

This is -

a big headline.

At vero eos et accusamus et iusto

lorem ipsum dolor sit amet, con. Lorem ipsum dolor sit amet, con etuer adipiscing elit.

Layer #3 Panel B : Title Paint D

Layer #3 Panel B : Information Paint M