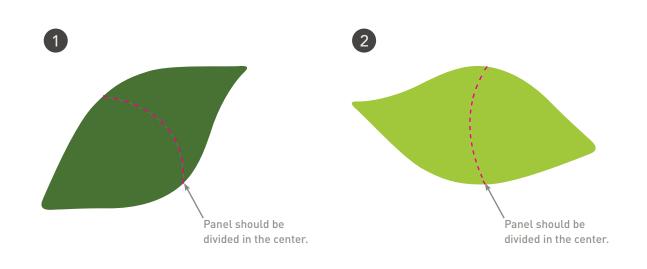

#### \*NOTE :

ATTACHMENT METHOD FOR LEAVES TO FENCE TO BE ENGINEERED BY FABRICATOR FOR STABILITY, LONGEVITY AND SECURITY. LEAVES CAN BE USED ON ONE SIDE OF FENCE OR TWO -SITE DEPENDENT.