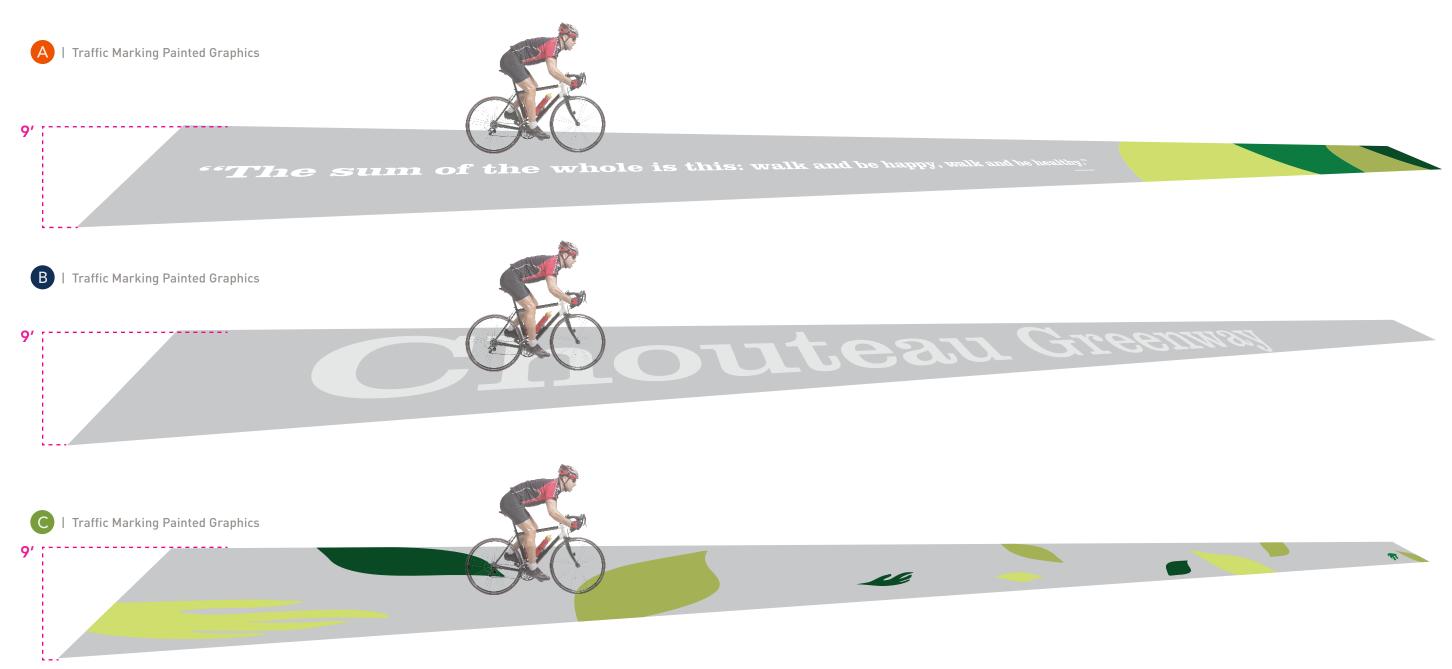

## Walls & Paths

OPTIONS

OPTION A : DETAILS

MATERIALS :

1. & 2. PAINT ON CONCRETE : TRAFFIC MARKING PAINT. 1

3. CURVED PANELS : 1/4" POWDER COATED METAL WITH SILKSCREEN OR DIGITALLY PRINTED TEXT.

PAINT COLORS : LETTERS INDICATE COLORS, REFER TO PAGE 3 FOR COLOR NAMES.

### MATERIALS :

1. & 2. PAINT ON CONCRETE : TRAFFIC MARKING PAINT.

3. CURVED PANELS : 1/4" POWDER COATED METAL WITH SILKSCREEN OR DIGITALLY PRINTED TEXT.

PAINT COLORS : LETTERS INDICATE COLORS, REFER TO PAGE 3 FOR COLOR NAMES.

**OPTION B : DETAILS** 

MATERIALS : PAINT ON CONCRETE : TRAFFIC MARKING PAINT.

PAINT COLORS : LETTERS INDICATE COLORS, REFER TO PAGE 3 FOR COLOR NAMES.

#### MATERIALS :

PAINT ON CONCRETE : TRAFFIC MARKING PAINT.

PAINT COLORS : LETTERS INDICATE COLORS, REFER TO PAGE 3 FOR COLOR NAMES.

pg 45

Environmental Graphics Toolkit

### 2.25" -CHARLES DICKENS

"The sum of the whole is this: walk and be happy, walk and be healthy."

1

Plan View

pg 48

Environmental Graphics Toolkit

**OPTION B : DETAILS** 

MATERIALS : 1. & 2. PAINT ON CONCRETE : TRAFFIC MARKING PAINT.

PAINT COLORS : LETTERS INDICATE COLORS, REFER TO PAGE 3 FOR COLOR NAMES.

Plan View

**OPTION C : DETAILS** 

MATERIALS :

1. & 2. PAINT ON CONCRETE : TRAFFIC MARKING PAINT.

PAINT COLORS : LETTERS INDICATE COLORS, REFER TO PAGE 3 FOR COLOR NAMES.