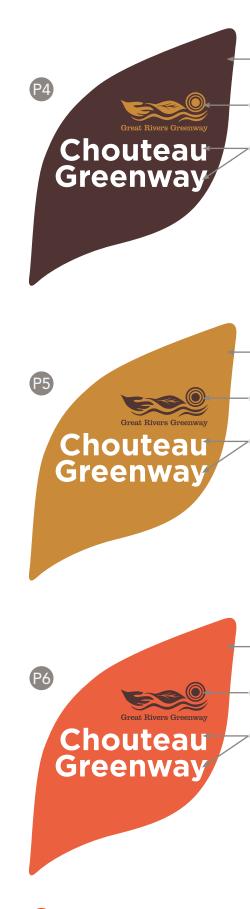

### **Color Palette\***

MATERIALS :

CUSTOM PAINTED (USING MATTHEWS PAINT) ALUMINUM LEAVES.

\* SEE THE PAGE 26 AND 27 FOR COLOR VARIATIONS.

**ROTATION OPTIONS** 

LEAVES : 6 Color schemes; indicated by P1, P2, P3, P4, P5 & P6.

COLOR OPTIONS : LETTERS INDICATE COLORS, REFER TO PAGE 3 FOR COLOR NAMES.