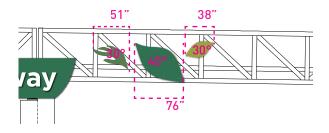

PAINT COLORS :

LETTERS INDICATE COLORS, REFER TO PAGE 3 FOR COLOR NAMES.

LEAF SIZES

LEAVES : ACCOMPANY STICKS

SIZES :

THERE ARE 3 DIFFERENT SIZES. EACH SIZE GOES WITH A SPECIFIC STICK OPTION. FOR EXAMPLE: L2 GOES WITH STICK OPTIONS B & C AND L1 ONLY GOES WITH STICK OPTION A.

MATERIALS :

CUSTOM PAINTED (USING MATTHEWS PAINT) ALUMINUM LEAVES.

\* SEE THE PAGE 26 AND 27 FOR COLOR VARIATIONS.

**ROTATION OPTIONS** 

LEAVES : 6 Color schemes; indicated by P1, P2, P3, P4, P5 & P6.

COLOR OPTIONS : LETTERS INDICATE COLORS, REFER TO PAGE 3 FOR COLOR NAMES.