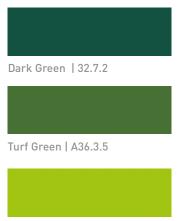

EFER TO PAGE 3 FOR COLOR NAMES.

\* FABRICATOR TO DETERMINE BEST AND MOST SECURE METHOD FOR AFFIXING CAPS TO BASES.











## Fences

### Fences



Preferred Material: Trespa



Alternate Material: Metem





### Fences

DETAILS

#### MATERIALS :

LEAVES : 13mm TRESPA, SEE PAGE 9 FOR MORE TRESPA INFORMATION.

#### \*NOTE :

ATTACHMENT METHOD FOR LEAVES TO FENCE TO BE ENGINEERED BY FABRICATOR FOR STABILITY, LONGEVITY AND SECURITY. LEAVES CAN BE USED ON ONE SIDE OF FENCE OR TWO -SITE DEPENDENT.

### Size Options :

\*NOTE : It is recommended that you use mostly medium and small leaves & mix in large leaves periodically.



Plan View\_1 Sided



### Elevation



Color Options :

\*NOTE : It is recommended that you use mostly Trespa Colors Turf Green & Dark Green with pops of Lime Green.



Lime Green | A37.0.8









KLI KUHLMANN LEAVITT, INC.

## Walls & Paths



OPTIONS





OPTION A : DETAILS

MATERIALS :

1. & 2. PAINT ON CONCRETE : TRAFFIC MARKING PAINT. 1

3. CURVED PANELS : 1/4" POWDER COATED METAL WITH SILKSCREEN OR DIGITALLY PRINTED TEXT.

PAINT COLORS : LETTERS INDICATE COLORS, REFER TO PAGE 3 FOR COLOR NAMES.



### 2.25" **CHARLES DICKENS**







### **OPTION A : DETAILS**

pg2

### MATERIALS :

1. & 2. PAINT ON CONCRETE : TRAFFIC MARKING PAINT.

3. CURVED PANELS : 1/4" POWDER COATED METAL WITH SILKSCREEN OR DIGITALLY PRINTED TEXT.

PAINT COLORS : LETTERS INDICATE COLORS, REFER TO PAGE 3 FOR COLOR NAMES.







**OPTION B : DETAILS** 

MATERIALS : PAINT ON CONCRETE : TRAFFIC MARKING PAINT.

PAINT COLORS : LETTERS INDICATE COLORS, REFER TO PAGE 3 FOR COLOR NA