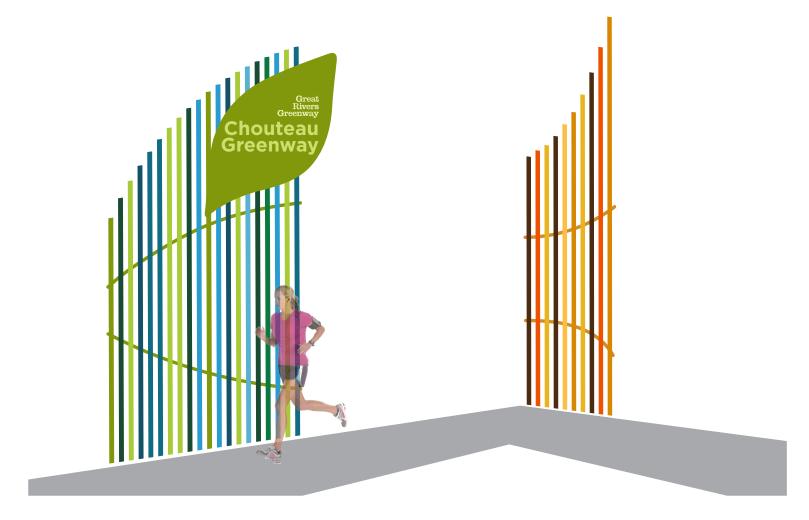

### **Environmental Graphics at a Glance**

Markers, page 36

Fences, page 38

Walls, page 41

Milestones, page 12

Paths, page 48

Bridges, page 52

Vertical powder coated square aluminum tubes with powder coated aluminum leaf greenway identifiers.