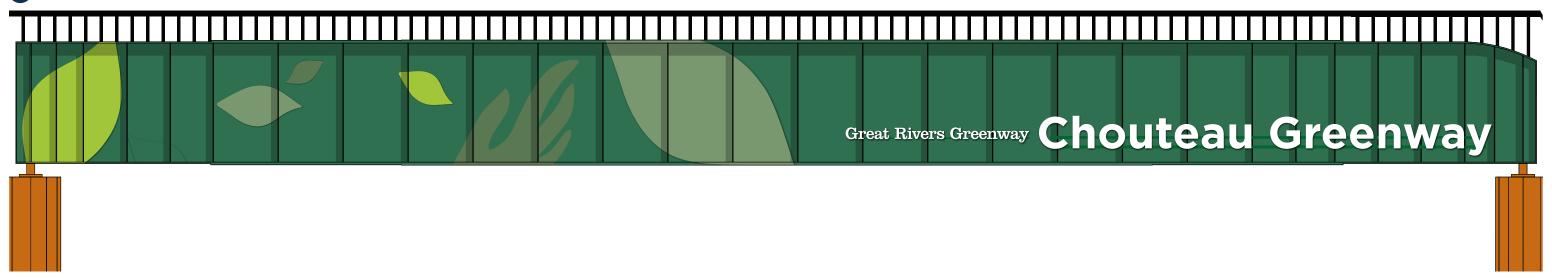

PEDESTRIAN BRIDGES OPTION A : DETAILS

MATERIALS :

1. PANEL : 1/4" CUSTOM POWDER COATED PANEL USING MATTHEWS PAINTS.

2. DIMENSIONAL LETTERS : 2" DEEP CUSTOM PAINTED REVERSE CHANNEL LETTERS.

PAINT COLORS : LETTERS INDICATE COLORS, REFER TO PAGE 3 FOR COLOR NAMES.

ELEVATION

OVER HIGHWAYS OPTION B : DETAILS pg1

MATERIALS :

1. PANEL : 1/4" CUSTOM POWDER COATED PANEL USING MATTHEWS PAINTS.

2. DIMENSIONAL LETTERS : 2" DEEP CUSTOM PAINTED REVERSE CHANNEL LETTERS.

PAINT COLORS : LETTERS INDICATE COLORS, REFER TO PAGE 3 FOR COLOR NAMES.

ELEVATION

**OVER HIGHWAYS OPTION B : DETAILS** pg2

#### MATERIALS :

3. LEAVES CUSTOM POWDER COATED METAL USING MATTHEWS PAINTS.

### PAINT COLORS :

LETTERS INDICATE COLORS, REFER TO PAGE 3 FOR COLOR NAMES.

ELEVATION