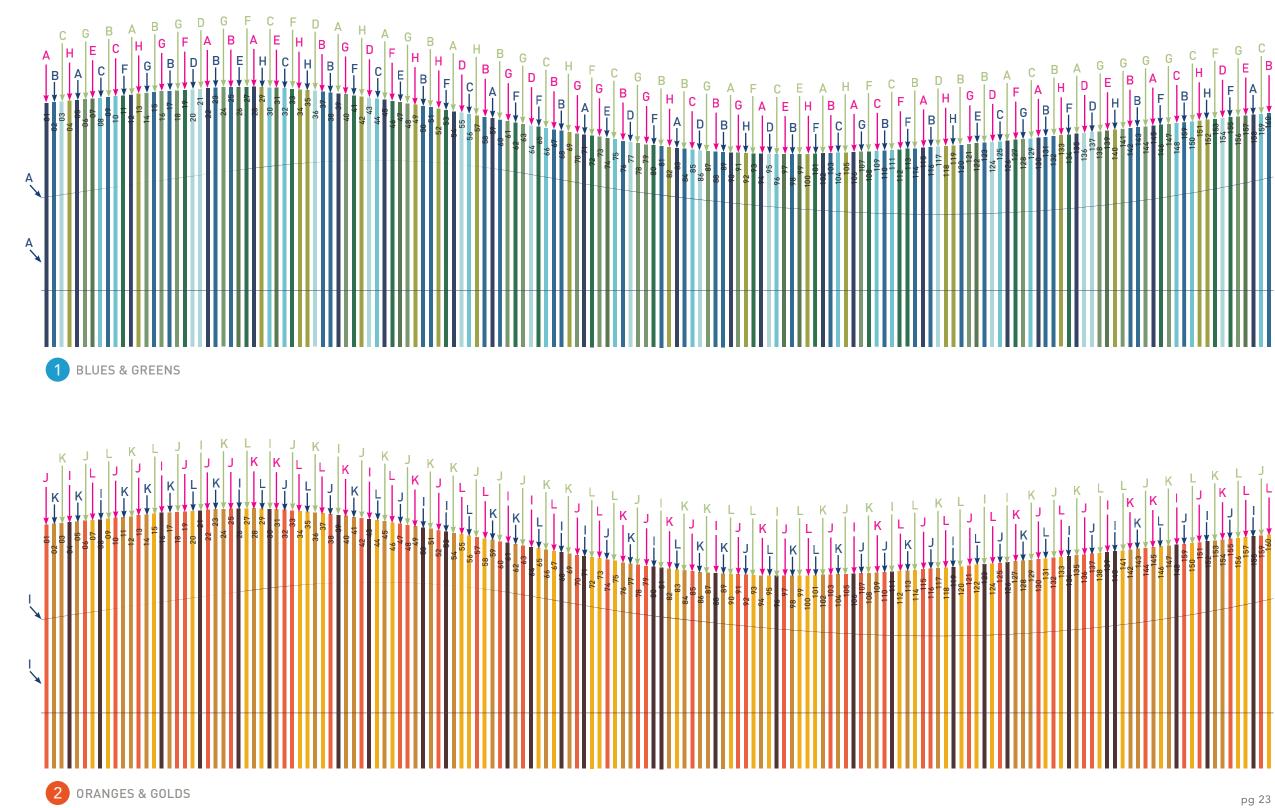

**OPTION A : DETAILS** 

1 : 1 RATIO

POLE HEIGHTS :

\* SEE PAGE 18 FOR COLOR VARIATIONS.

**OPTION A : DETAILS** 

1 : 1 RATIO

PAINT COLORS : LETTERS INDICATE COLORS, REFER TO PAGE 3 FOR COLOR NAMES.

**OPTION B : DETAILS** 

2 : 1 RATIO

POLE HEIGHTS :

\* SEE PAGE 20 FOR COLOR VARIATIONS.

**OPTION B : DETAILS** 

2 : 1 RATIO

PAINT COLORS : LETTERS INDICATE COLORS, REFER TO PAGE 3 FOR COLOR NAMES.

**OPTION C : DETAILS** 

4 : 1 RATIO

PAINT COLORS : LETTERS INDICATE COLORS, REFER TO PAGE 3 FOR COLOR NAMES.

**OPTION D : DETAILS** 

4 : 1 RATIO

POLE HEIGHTS :

\* SEE PAGE 24 FOR COLOR VARIATIONS.

pg 22

**OPTION C : DETAILS** 

4 : 1 RATIO

PAINT COLORS :

LETTERS INDICATE COLORS, REFER TO PAGE 3 FOR COLOR NAMES.

LEAF SIZES

LEAVES : ACCOMPANY STICKS

SIZES :

THERE ARE 3 DIFFERENT SIZES. EACH SIZE GOES WITH A SPECIFIC STICK OPTION. FOR EXAMPLE: L2 GOES WITH STICK OPTIONS B & C AND L1 ONLY GOES WITH STICK OPTION A.

MATERIALS :

CUSTOM PAINTED (USING MATTHEWS PAINT) ALUMINUM LEAVES.

\* SEE THE PAGE 26 AND 27 FOR COLOR VARIATIONS.

**ROTATION OPTIONS** 

LEAVES : 6 Color schemes; indicated by P1, P2, P3, P4, P5 & P6.

COLOR OPTIONS : LETTERS INDICATE COLORS, REFER TO PAGE 3 FOR COLOR NAMES.