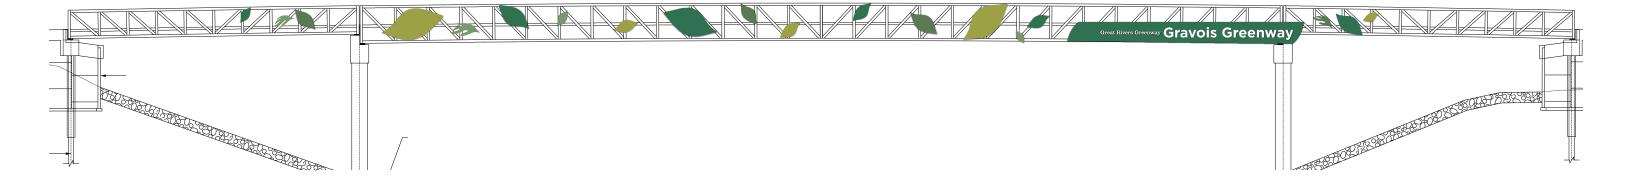

OVER HIGHWAYS OPTION A : DETAILS

pg1

MATERIALS : 1. & 2. PAINT ON BRIDGE : TRAFFIC MARKING PAINT.

2. DIMENSIONAL LETTERS : 2" DEEP CUSTOM PAINTED REVERSE CHANNEL LETTERS.

PAINT COLORS : LETTERS INDICATE COLORS, REFER TO PAGE 3 FOR COLOR NAMES.

ELEVATION

**OVER HIGHWAYS OPTION A : DETAILS** 

### pg2

MATERIALS :

1. & 2. PAINT ON BRIDGE : TRAFFIC MARKING PAINT.

2. DIMENSIONAL LETTERS : 2" DEEP CUSTOM PAINTED REVERSE CHANNEL LETTERS.

PAINT COLORS : LETTERS INDICATE COLORS, REFER TO PAGE 3 FOR COLOR NAMES.

Align mounting structure With tops of lower case Letters

Align mounting structure With bottom of letters

Align mounting structure With top of lower case letters