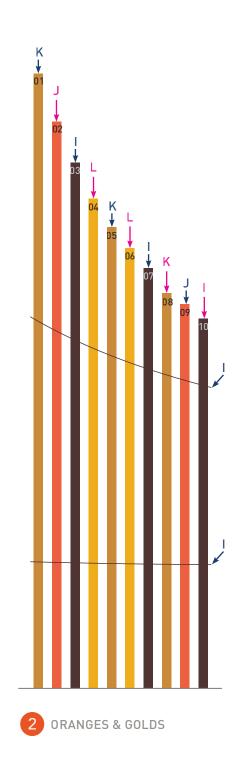

**OPTION A : DETAILS** 

1 : 1 RATIO

POLE HEIGHTS :

\* SEE PAGE 18 FOR COLOR VARIATIONS.

**OPTION A : DETAILS** 

1 : 1 RATIO

PAINT COLORS : LETTERS INDICATE COLORS, REFER TO PAGE 3 FOR COLOR NAMES.

**OPTION B : DETAILS** 

2 : 1 RATIO

POLE HEIGHTS :

\* SEE PAGE 20 FOR COLOR VARIATIONS.

**OPTION B : DETAILS** 

2 : 1 RATIO

PAINT COLORS : LETTERS INDICATE COLORS, REFER TO PAGE 3 FOR COLOR NAMES.

**OPTION C : DETAILS** 

4 : 1 RATIO

PAINT COLORS : LETTERS INDICATE COLORS, REFER TO PAGE 3 FOR COLOR NAMES.

**OPTION D : DETAILS** 

4 : 1 RATIO

POLE HEIGHTS :

\* SEE PAGE 24 FOR COLOR VARIATIONS.

pg 22

**OPTION C : DETAILS** 

4 : 1 RATIO

PAINT COLORS :

LETTERS INDICATE COLORS, REFER TO PAGE 3 FOR COLOR NAMES.

LEAF SIZES

LEAVES : ACCOMPANY STICKS

SIZES :

THERE ARE 3 DIFFERENT SIZES. EACH SIZE GOES WITH A SPECIFIC STICK OPTION. FOR EXAMPLE: L2 GOES WITH STICK OPTIONS B & C AND L1 ONLY GOES WITH STICK OPTION A.

MATERIALS :

CUSTOM PAINTED (USING MATTHEWS PAINT) ALUMINUM LEAVES.

\* SEE THE PAGE 26 AND 27 FOR COLOR VARIATIONS.

**ROTATION OPTIONS** 

LEAVES : 6 Color schemes; indicated by P1, P2, P3, P4, P5 & P6.

COLOR OPTIONS : LETTERS INDICATE COLORS, REFER TO PAGE 3 FOR COLOR NAMES.

2 ORANGES & GOLDS

-Color K

-Color M

— Front & Back Color K

-Color I

-Color M

-Color I

-Color M