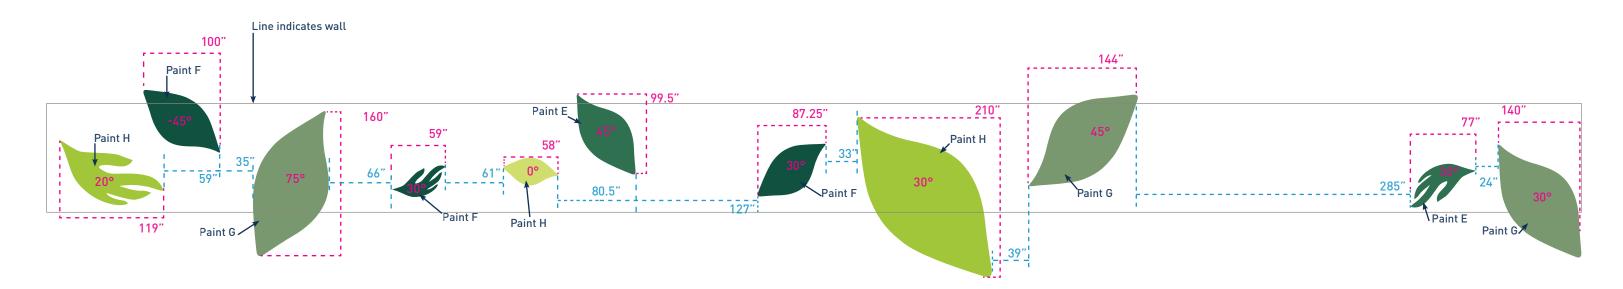

### Size Options :

\*NOTE : It is recommended that you use mostly medium and small leaves & mix in large leaves periodically.

Plan View\_1 Sided

### Elevation

Color Options :

\*NOTE : It is recommended that you use mostly Trespa Colors Turf Green & Dark Green with pops of Lime Green.

Lime Green | A37.0.8

KLI KUHLMANN LEAVITT, INC.