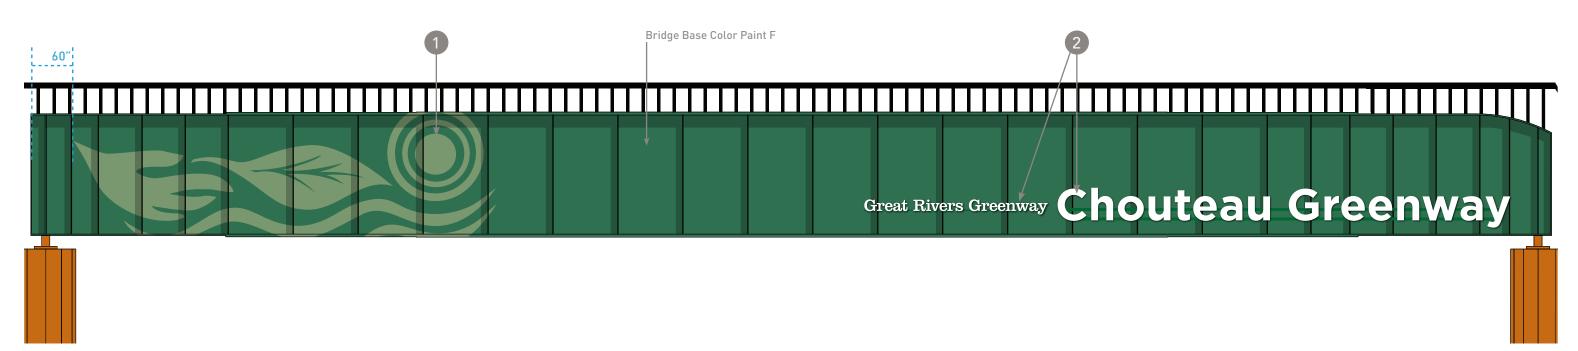

## 2 <sup>ar</sup> Great Rivers Greenway Chouteau Greenway

FRONT VIEW

OVER HIGHWAYS OPTION B : DETAILS

pg1

MATERIALS :

1. & 2. PAINT ON BRIDGE : TRAFFIC MARKING PAINT.

2. DIMENSIONAL LETTERS : 2" DEEP CUSTOM PAINTED REVERSE CHANNEL LETTERS.

PAINT COLORS : LETTERS INDICATE COLORS, REFER TO PAGE 3 FOR COLOR NAMES.

ELEVATION

pg 55

Environmental Graphics Toolkit

**OVER HIGHWAYS OPTION B : DETAILS** 